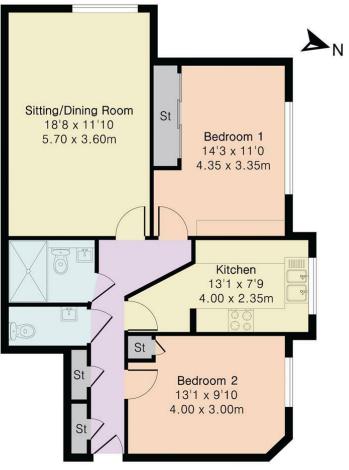

# Approximate Gross Internal Area 770 sq ft - 72 sq m

Ground Floor

The apartment has been fully modernised by the current owner, and the accommodation includes a kitchen, sitting room, two double bedrooms, a bathroom, and a separate cloakroom. It also benefits from its own garden area and is ideally located within a level walk of the town centre, railway station, and the River Thames. The development offers residents' parking and includes a single garage located in a nearby block.