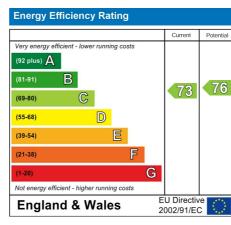

## Unfurnished

- 4 Bedroom period terraced House
- 2 Reception rooms
- Kitchen/diner
- Double glazed & gas central heating
- Close To Walthamstow Village
- Deposit: £4615.38
- Council tax band: D & EPC rating: C (73)
- Rear garden: 50'0 x 18'3
- On street permit parking
- Internal: 1573 sq ft (145 sq m)

### EPC RATING