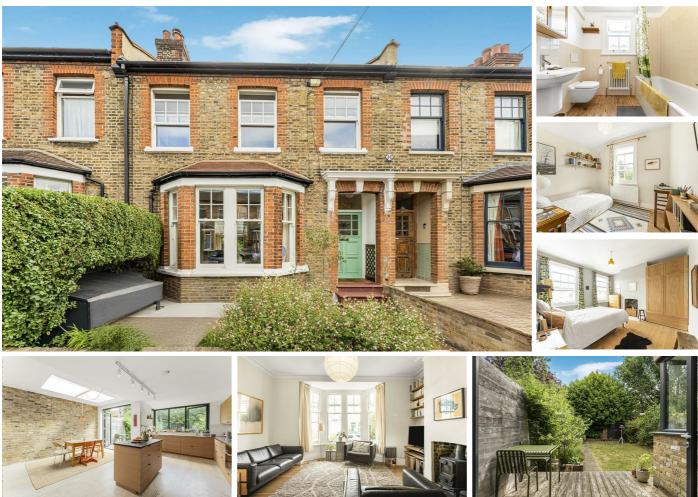

A stunning four-bedroom house on Merton Road.

Quite simply, this is one of the best rental properties we've ever seen. Beautifully presented throughout, with a clever use of materials and colour, this is a truly fantastic house. The ground floor, with its open plan feel, is perfectly configured for modern family life. The two reception rooms are interconnected, and flow seamlessly into the fantastic kitchen diner at the rear. This latter space is filled with natural light, thanks to the large skylights, windows and the French doors, which lead out to the private garden. It's the perfect space to entertain or simply gather as a family.

Upstairs you'll find four bedrooms, all as beautifully presented as the rooms below, plus the three piece family bathroom (which compliments the ground floor shower room).

The garden has decking, lawn and border planting, and is the perfect spot to relax on a summer's evening.

Fabulous house, great location....shall we take a look?