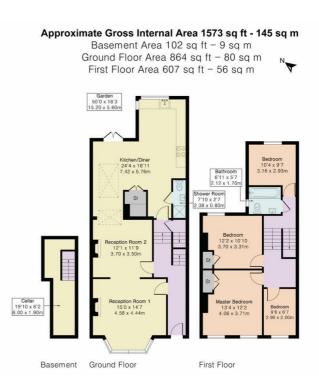

## Unfurnished

- 4 Bedroom period terraced House
- 2 Reception rooms
- Kitchen/diner
- Double glazed & gas central heating
- Close To Walthamstow Village
- Deposit: £4615.38
- Council tax band: D & EPC rating: C (73)
- Rear garden: 50'0 x 18'3
- On street permit parking
- Internal: 1573 sq ft (145 sq m)

## DIMENSIONS

## FLOORPLAN

Entrance Via front door leading into:

Entrance Hallway Staircase to first floor. Door to cellar, reception room one, reception room two & Kitchen/diner.

**Cellar** 19'10 x 6'2 (6.05m x 1.88m)

**Reception Room One** 15'0 x 14'7 (4.57m x 4.45m) Open to:

Reception Room Two 12'1 x 11'9 (3.68m x 3.58m) Open to reception room one. Open to:

Kitchen/Diner 24'4 x 18'11 (7.42m x 5.77m) Doors to rear garden. Door to:

**Ground Floor Shower Room** 7'10 x 2'7 (2.39m x 0.79m)

First Floor Landing Doors to all first floor rooms

Master Bedroom 13'4 x 12'2 (4.06m x 3.71m)

**Bedroom Two** 12'2 x 10'10 (3.71m x 3.30m)

Bedroom Three 10'4 x 9'7 (3.15m x 2.92m)

**Bedroom Four** 9'6 x 6'7 (2.90m x 2.01m)

**First Floor Bathroom** 6'11 x 5'7 (2.11m x 1.70m)

**Rear Garden** 50'0 x 18'3 (15.24m x 5.56m)

On street permit parking