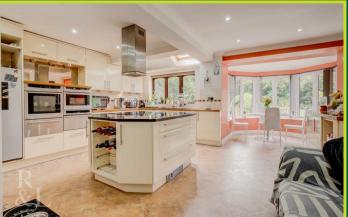

Interior accommodation comprises of an entrance hall which lends itself to the main reception rooms, kitchen dining room and stairs to the first floor. The living room is a generous size with a large front aspect window flooding the room with natural light along with rear aspect sliding door granting access to the rear garden. The kitchen dining room is spacious and has integrated appliances and breakfast island consisting of double eye level oven, induction hob and extractor fan with plenty of room to add further freestanding appliances. The kitchen also has a dining area situated within a nook providing views of the rear garden along with access to a separate utility room furthermore granting access to the side of the property. The ground floor boasts of an additional study being used as an office, snug area providing a relaxation space and a downstairs WC and storage space.