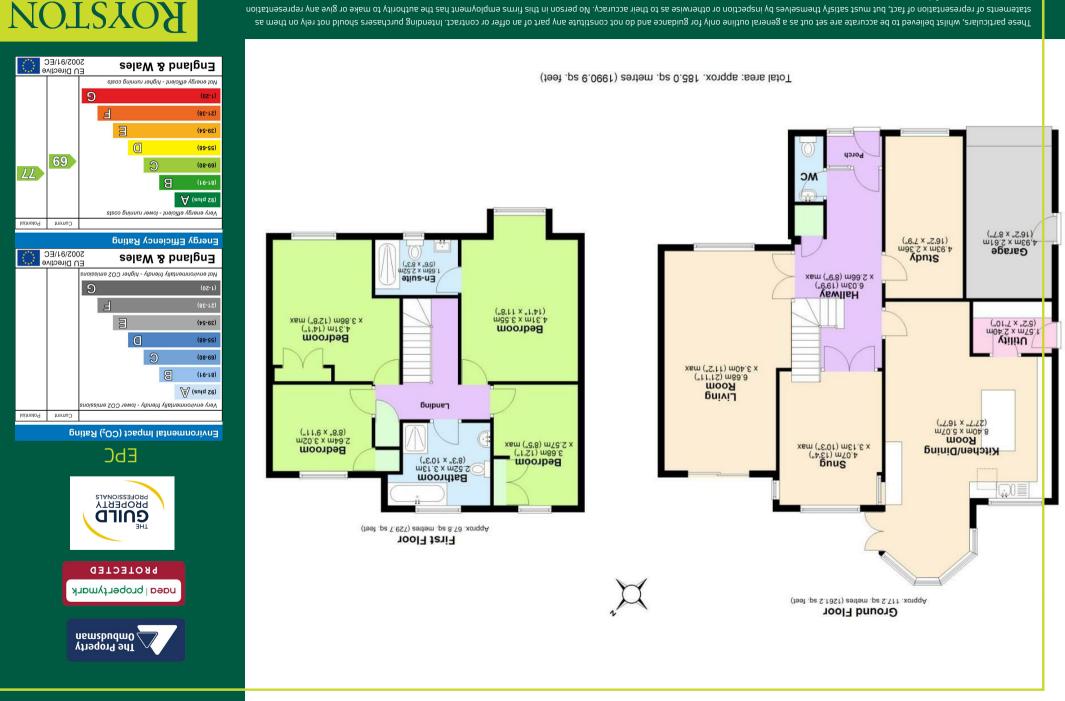

Interior accommodation comprises of an entrance hall which lends itself to the main reception rooms, kitchen dining room and stairs to the first floor. The living room is a generous size with a large front aspect window flooding the room with natural light along with rear aspect sliding door granting access to the rear garden. The kitchen dining room is spacious and has integrated appliances and breakfast island consisting of double eye level oven, induction hob and extractor fan with plenty of room to add further freestanding appliances. The kitchen also has a dining area situated within a nook providing views of the rear garden along with access to a separate utility room furthermore granting access to the side of the property. The ground floor boasts of an additional study being used as an office, snug area providing a relaxation space and a downstairs WC and storage space.

To the first floor there are four well proportioned double bedrooms. The main bedroom having the benefit of an ensuite shower room. The remaining bedrooms all have built in wardrobes and all share a four piece family suite bathroom consisting of a separate bath and shower along with wash basin and WC.

Facing the property there is ample off street parking via a double driveway leading up to a single integral garage. A separate fenced area provides further off street parking situated In front of the property which in turn has a private gate leading you on to Edwalton Golf Course. To the rear of the property there is a well presented landscaped garden with a patio area to start, leading up to lawn space which incorporates flower beds and mature shrubbery. The garden is enclosed by fenced and hedged borders.