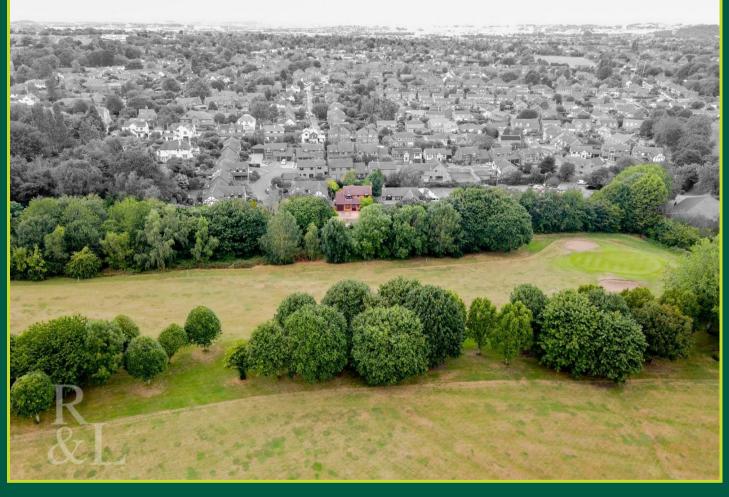

## \*\*GUIDE PRICE £650,000 - £675,000\*\* \*\*NO CHAIN\*\*

With private access onto the bridleway at Edwalton Golf Course overlooking the 9th green. This immaculate detached family home is located in the desirable Edwalton. Situated a short drive away from numerous amenities being a short drive away from West Bridgford's Central Avenue where there are restaurants, bars, delis and local shops. Not to mention being in the catchment area to well regarded schools, and excellent transport links to the surrounding villages and the City Centre. This property will be an excellent fit for a growing family.

Facing the property there is ample off street parking via a double driveway leading up to a single integral garage. A separate fenced area provides further off street parking situated In front of the property which in turn has a private gate leading you on to Edwalton Golf Course. To the rear of the property there is a well presented landscaped garden with a patio area to start, leading up to lawn space which incorporates flower beds and mature shrubbery. The garden is enclosed by fenced and hedged borders.