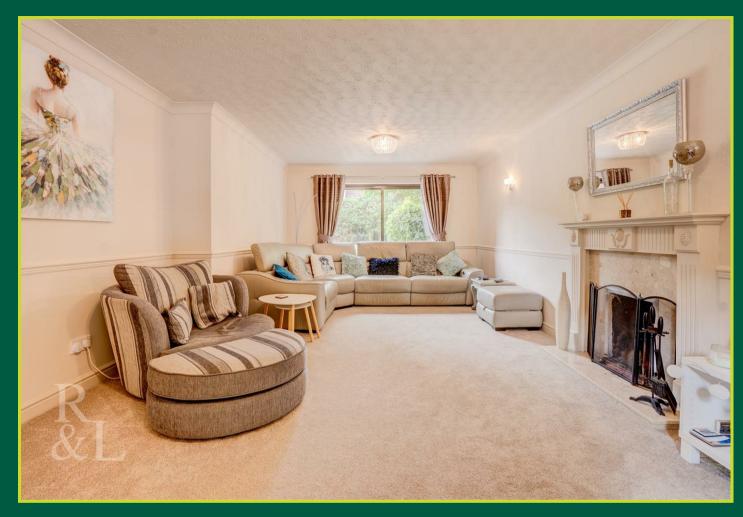

Interior accommodation comprises of an entrance hall which lends itself to the main reception rooms, kitchen dining room and stairs to the first floor. The living room is a generous size with a large front aspect window flooding the room with natural light along with rear aspect sliding door granting access to the rear garden. The kitchen dining room is spacious and has integrated appliances and breakfast island consisting of double eye level oven, induction hob and extractor fan with plenty of room to add further freestanding appliances. The kitchen also has a dining area situated within a nook providing views of the rear garden along with access to a separate utility room furthermore granting access to the side of the property. The ground floor boasts of an additional study being used as an office, snug area providing a relaxation space and a downstairs WC and storage space.