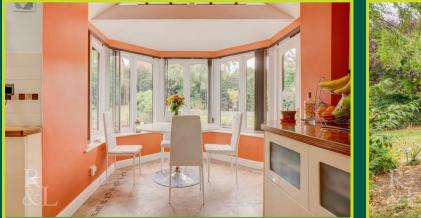

Interior accommodation comprises of an entrance hall which lends itself to the main reception rooms, kitchen dining room and stairs to the first floor. The living room is a generous size with a large front aspect window flooding the room with natural light along with rear aspect sliding door granting access to the rear garden. The kitchen dining room is spacious and has integrated appliances and breakfast island consisting of double eye level oven, induction hob and extractor fan with plenty of room to add further freestanding appliances. The kitchen also has a dining area situated within a nook providing views of the rear garden along with access to a separate utility room furthermore granting access to the side of the property. The ground floor boasts of an additional study being used as an office, snug area providing a relaxation space and a downstairs WC and storage space.