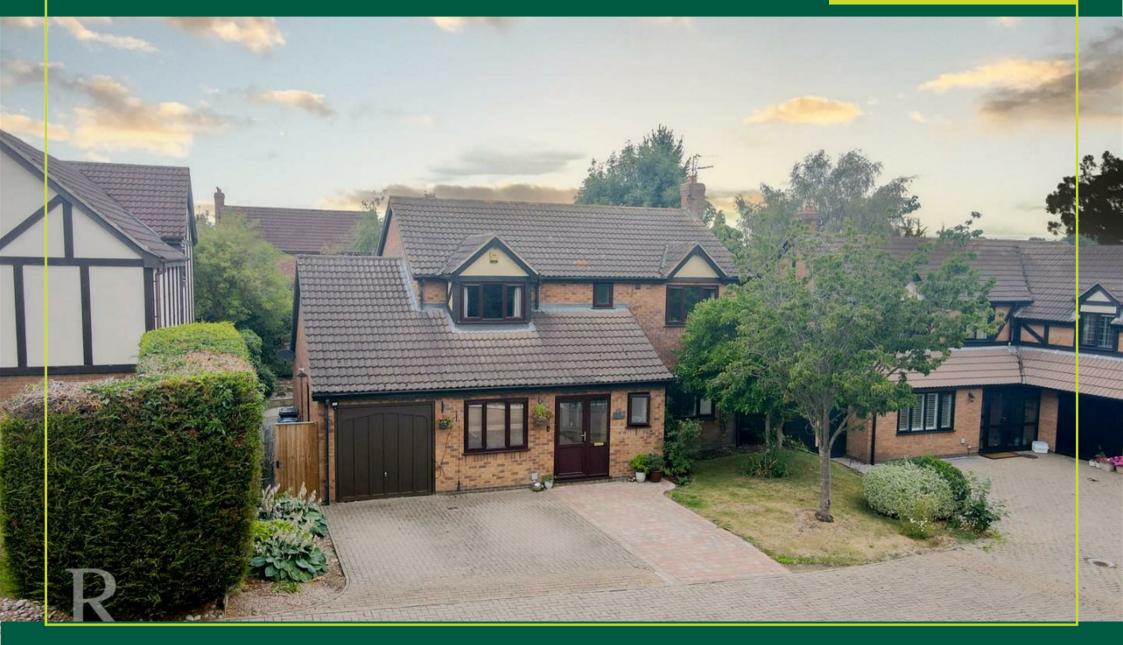

## \*\*GUIDE PRICE £650,000 - £675,000\*\* \*\*NO CHAIN\*\*

With private access onto the bridleway at Edwalton Golf Course overlooking the 9th green. This immaculate detached family home is located in the desirable Edwalton. Situated a short drive away from numerous amenities being a short drive away from West Bridgford's Central Avenue where there are restaurants, bars, delis and local shops. Not to mention being in the catchment area to well regarded schools, and excellent transport links to the surrounding villages and the City Centre. This property will be an excellent fit for a growing family.

Facing the property there is ample off street parking via a double driveway leading up to a single integral garage. A separate fenced area provides further off street parking situated In front of the property which in turn has a private gate leading you on to Edwalton Golf Course. To the rear of the property there is a well presented landscaped garden with a patio area to start, leading up to lawn space which incorporates flower beds and mature shrubbery. The garden is enclosed by fenced and hedged borders.