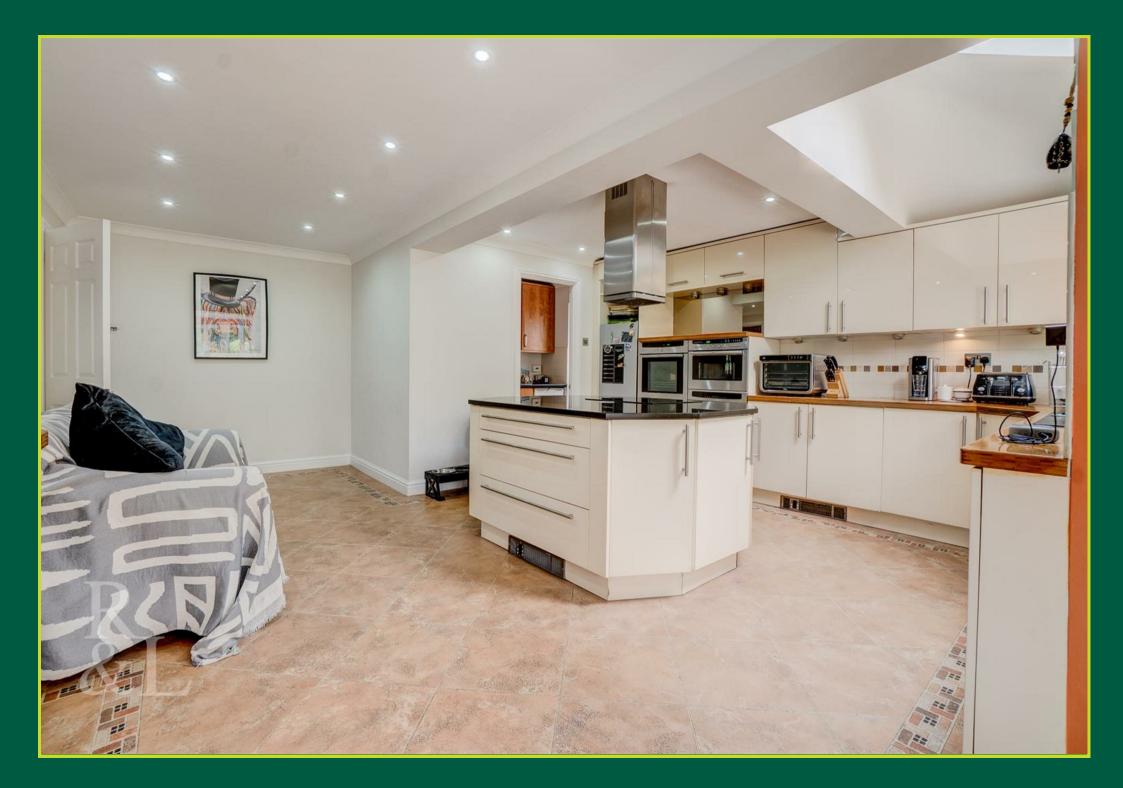

Interior accommodation comprises of an entrance hall which lends itself to the main reception rooms, kitchen dining room and stairs to the first floor. The living room is a generous size with a large front aspect window flooding the room with natural light along with rear aspect sliding door granting access to the rear garden. The kitchen dining room is spacious and has integrated appliances and breakfast island consisting of double eye level oven, induction hob and extractor fan with plenty of room to add further freestanding appliances. The kitchen also has a dining area situated within a nook providing views of the rear garden along with access to a separate utility room furthermore granting access to the side of the property. The ground floor boasts of an additional study being used as an office, snug area providing a relaxation space and a downstairs WC and storage space.