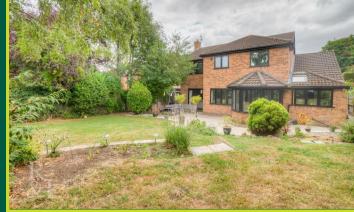

Facing the property there is ample off street parking via a double driveway leading up to a single integral garage. A separate fenced area provides further off street parking situated In front of the property which in turn has a private gate leading you on to Edwalton Golf Course. To the rear of the property there is a well presented landscaped garden with a patio area to start, leading up to lawn space which incorporates flower beds and mature shrubbery. The garden is enclosed by fenced and hedged borders.