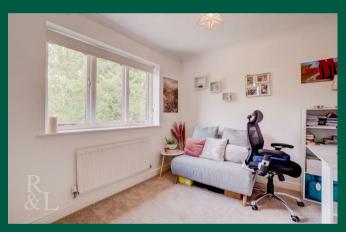

Interior accommodation comprises of an entrance hall which lends itself to the main reception rooms, kitchen dining room and stairs to the first floor. The living room is a generous size with a large front aspect window flooding the room with natural light along with rear aspect sliding door granting access to the rear garden. The kitchen dining room is spacious and has integrated appliances and breakfast island consisting of double eye level oven, induction hob and extractor fan with plenty of room to add further freestanding appliances. The kitchen also has a dining area situated within a nook providing views of the rear garden along with access to a separate utility room furthermore granting access to the side of the property. The ground floor boasts of an additional study being used as an office, snug area providing a relaxation space and a downstairs WC and storage space.