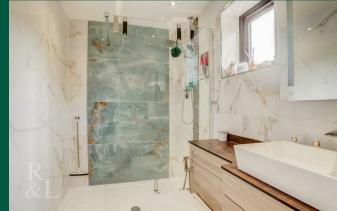

Interior accommodation comprises of an entrance hall which lends itself to the main reception rooms, kitchen dining room and stairs to the first floor. The living room is a generous size with a large front aspect window flooding the room with natural light along with rear aspect sliding door granting access to the rear garden. The kitchen dining room is spacious and has integrated appliances and breakfast island consisting of double eye level oven, induction hob and extractor fan with plenty of room to add further freestanding appliances. The kitchen also has a dining area situated within a nook providing views of the rear garden along with access to a separate utility room furthermore granting access to the side of the property. The ground floor boasts of an additional study being used as an office, snug area providing a relaxation space and a downstairs WC and storage space.

To the first floor there are four well proportioned double bedrooms. The main bedroom having the benefit of an ensuite shower room. The remaining bedrooms all have built in wardrobes and all share a four piece family suite bathroom consisting of a separate bath and shower along with wash basin and WC.