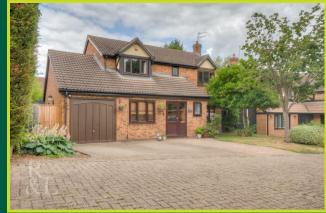

## \*\*GUIDE PRICE £650,000 - £675,000\*\* \*\*NO CHAIN\*\*

With private access onto the bridleway at Edwalton Golf Course overlooking the 9th green. This immaculate detached family home is located in the desirable Edwalton. Situated a short drive away from numerous amenities being a short drive away from West Bridgford's Central Avenue where there are restaurants, bars, delis and local shops. Not to mention being in the catchment area to well regarded schools, and excellent transport links to the surrounding villages and the City Centre. This property will be an excellent fit for a growing family.

Facing the property there is ample off street parking via a double driveway leading up to a single integral garage. A separate fenced area provides further off street parking situated In front of the property which in turn has a private gate leading you on to Edwalton Golf Course. To the rear of the property there is a well presented landscaped garden with a patio area to start, leading up to lawn space which incorporates flower beds and mature shrubbery. The garden is enclosed by fenced and hedged borders.