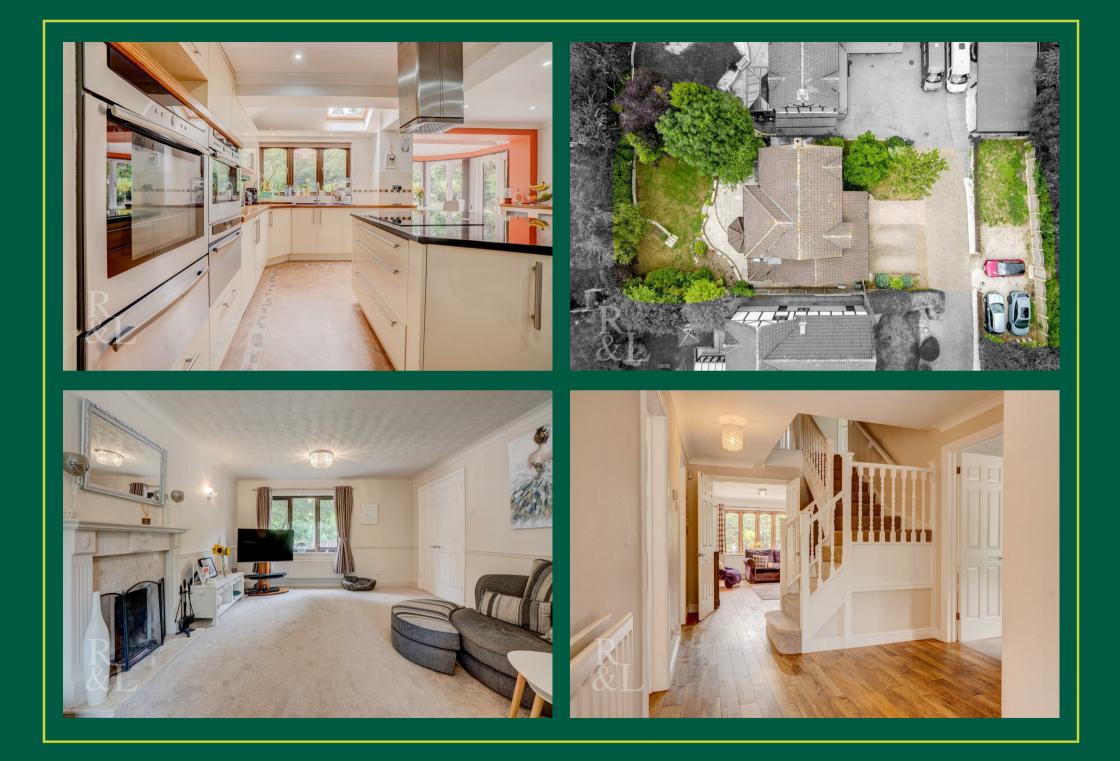

Interior accommodation comprises of an entrance hall which lends itself to the main reception rooms, kitchen dining room and stairs to the first floor. The living room is a generous size with a large front aspect window flooding the room with natural light along with rear aspect sliding door granting access to the rear garden. The kitchen dining room is spacious and has integrated appliances and breakfast island consisting of double eye level oven, induction hob and extractor fan with plenty of room to add further freestanding appliances. The kitchen also has a dining area situated within a nook providing views of the rear garden along with access to a separate utility room furthermore granting access to the side of the property. The ground floor boasts of an additional study being used as an office, snug area providing a relaxation space and a downstairs WC and storage space.

Facing the property there is ample off street parking via a double driveway leading up to a single integral garage. A separate fenced area provides further off street parking situated In front of the property which in turn has a private gate leading you on to Edwalton Golf Course. To the rear of the property there is a well presented landscaped garden with a patio area to start, leading up to lawn space which incorporates flower beds and mature shrubbery. The garden is enclosed by fenced and hedged borders.