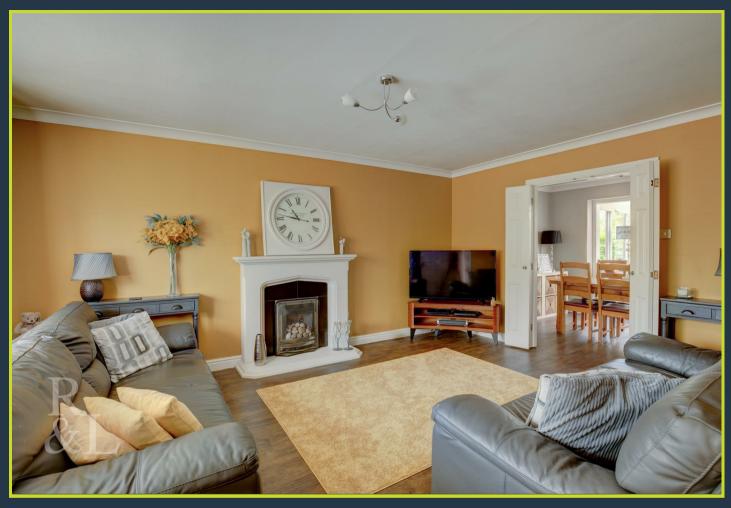

The living room, located at the front of the home, features a charming bay window and a central fireplace, creating a warm, welcoming ambiance. Elegant double doors connect the living room to the kitchen diner, allowing for an easy flow between spaces. From the dining room space, an opening leads into a bright conservatory, creating a light-filled extension of the living space—ideal for relaxing or hosting guests. The hallway includes an understairs WC, making smart use of space for day-to-day convenience.