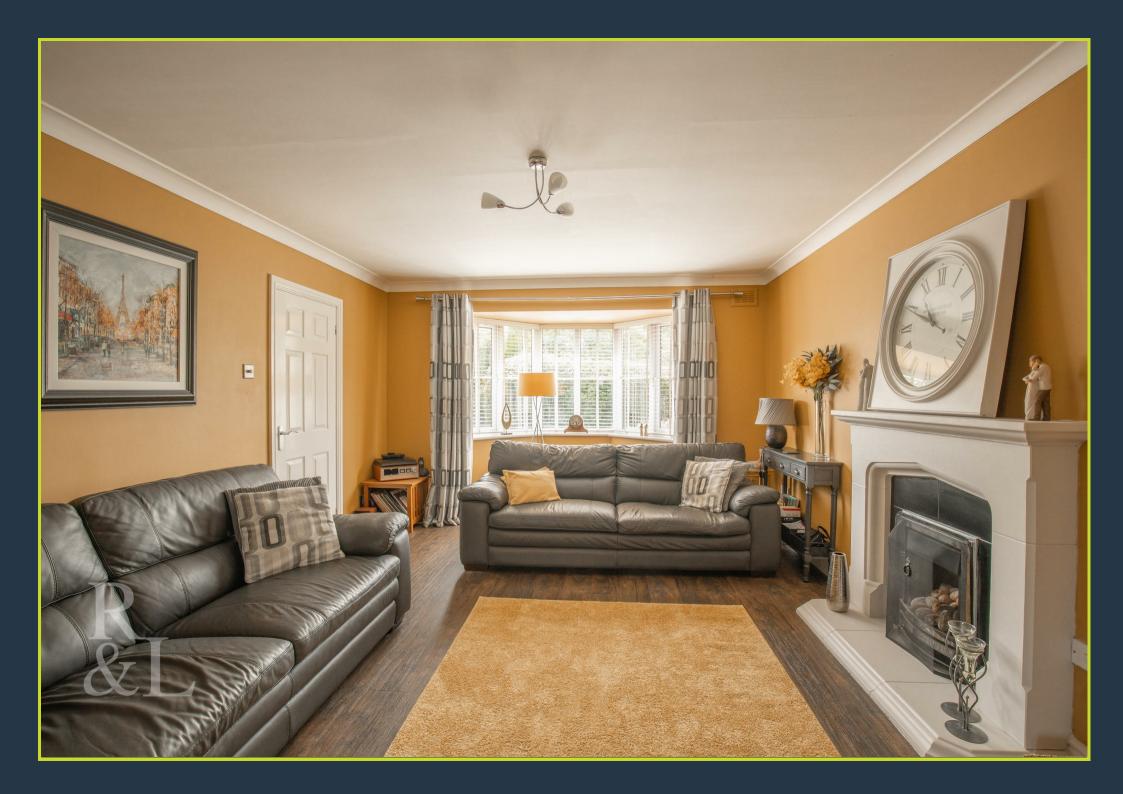

The living room, located at the front of the home, features a charming bay window and a central fireplace, creating a warm, welcoming ambiance. Elegant double doors connect the living room to the kitchen diner, allowing for an easy flow between spaces. From the dining room space, an opening leads into a bright conservatory, creating a light-filled extension of the living space—ideal for relaxing or hosting guests. The hallway includes an understairs WC, making smart use of space for day-to-day convenience.