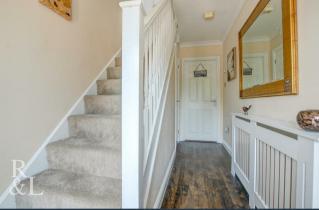

The living room, located at the front of the home, features a charming bay window and a central fireplace, creating a warm, welcoming ambiance. Elegant double doors connect the living room to the kitchen diner, allowing for an easy flow between spaces. From the dining room space, an opening leads into a bright conservatory, creating a light-filled extension of the living space—ideal for relaxing or hosting guests. The hallway includes an understairs WC, making smart use of space for day-to-day convenience.