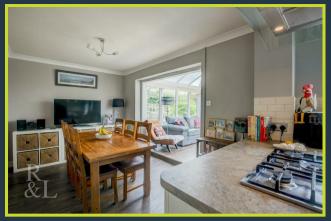

## **3 Daisy Lane** | DE12 6JH Guide Price £435,000

Royston & Lund are delighted to present this impressive fourbedroom detached home, sold with no upward chain.

At the heart of the home is an extensive open-plan kitchen diner, beautifully appointed with modern integrated units, ample worktop space, and plenty of room for both cooking and entertaining. Just off the kitchen, an adjacent utility room adds practicality and convenience, with direct access to the integrated double garage.

The living room, located at the front of the home, features a charming bay window and a central fireplace, creating a warm, welcoming ambiance. Elegant double doors connect the living room to the kitchen diner, allowing for an easy flow between spaces. From the dining room space, an opening leads into a bright conservatory, creating a light-filled extension of the living space—ideal for relaxing or hosting guests. The hallway includes an understairs WC, making smart use of space for day-to-day convenience.