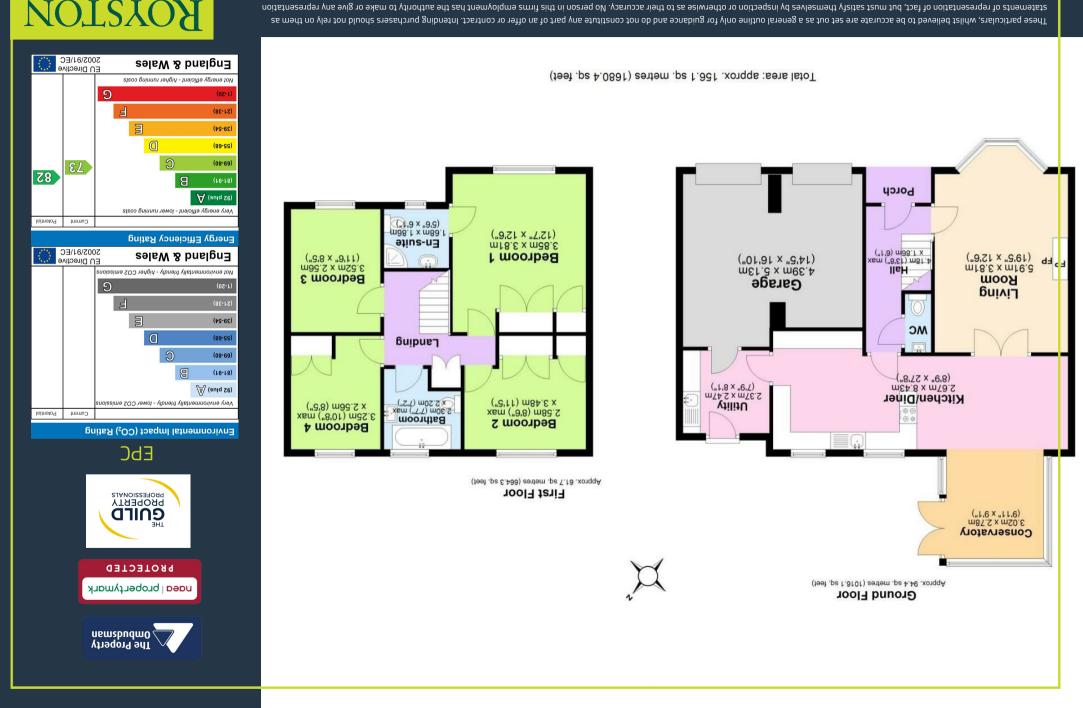

Upstairs, you'll find four well-appointed bedrooms, including a spacious main bedroom with a private en-suite, with the inclusion of the majority of rooms benefitting from integrated wardrobe space. A modern family bathroom serves the remaining bedrooms.

- Offers in the Region of £435,000
- No Upward Chain
- Four Bedroom Detached
- Extensive Open-plan Kitchen/Diner
- Living Room Fireplace & Bay Window
- Conservatory
- En-suite Bathroom
- Attached Double Garage
- Overlooking the Overseal Orchard
- Freehold/ EPC Rating C / Council Tax Band - F