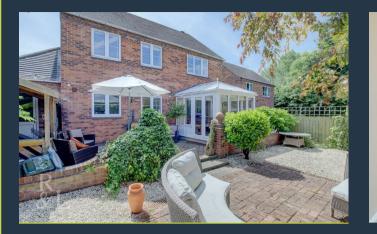

Outside, the front garden is attractively landscaped with neatly maintained shrubs and plants, and the driveway offers generous parking. The rear garden is a private and tranquil retreat, featuring tasteful slabbing, a pergola structure, and lush planting that enhances the outdoor experience.