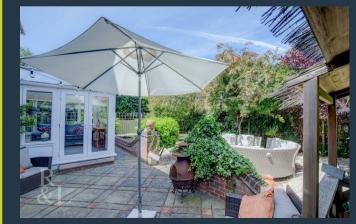

Outside, the front garden is attractively landscaped with neatly maintained shrubs and plants, and the driveway offers generous parking. The rear garden is a private and tranquil retreat, featuring tasteful slabbing, a pergola structure, and lush planting that enhances the outdoor experience.