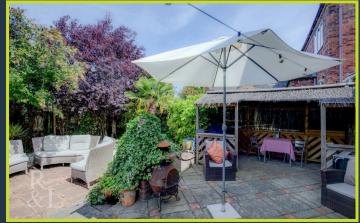

Outside, the front garden is attractively landscaped with neatly maintained shrubs and plants, and the driveway offers generous parking. The rear garden is a private and tranquil retreat, featuring tasteful slabbing, a pergola structure, and lush planting that enhances the outdoor experience.