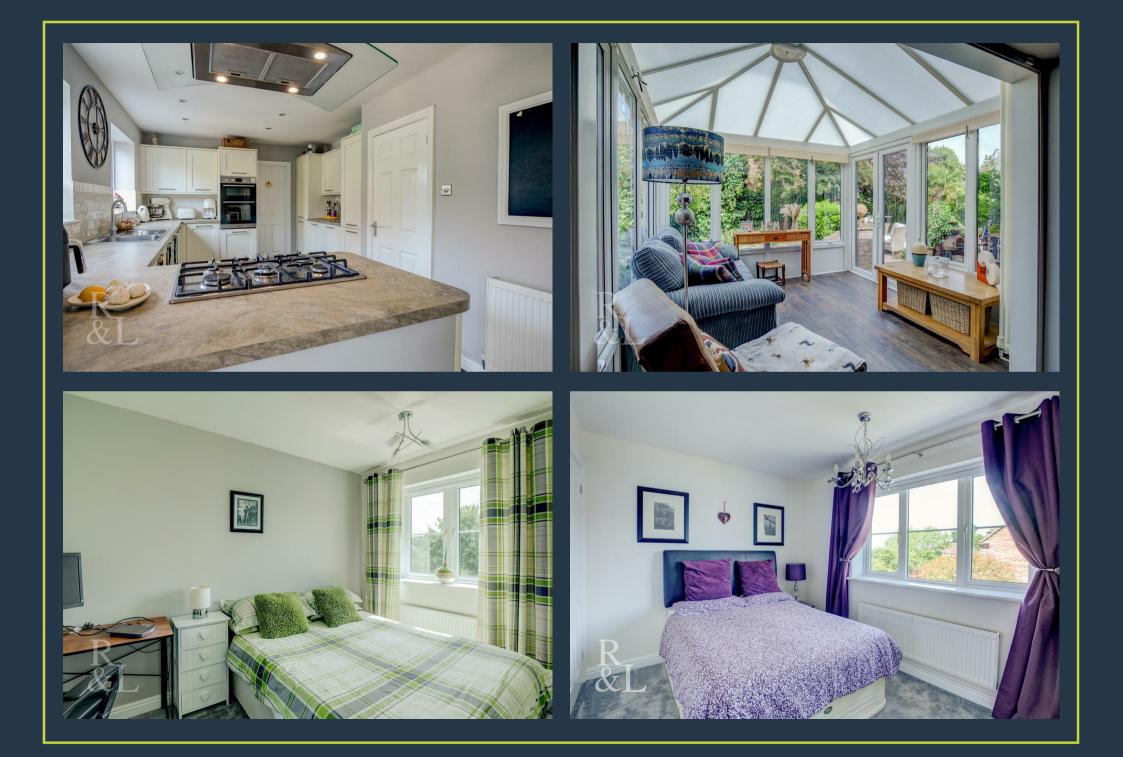

## **3 Daisy Lane** | DE12 6JH Guide Price £435,000

Royston & Lund are delighted to present this impressive fourbedroom detached home, sold with no upward chain.

At the heart of the home is an extensive open-plan kitchen diner, beautifully appointed with modern integrated units, ample worktop space, and plenty of room for both cooking and entertaining. Just off the kitchen, an adjacent utility room adds practicality and convenience, with direct access to the integrated double garage.

The living room, located at the front of the home, features a charming bay window and a central fireplace, creating a warm, welcoming ambiance. Elegant double doors connect the living room to the kitchen diner, allowing for an easy flow between spaces. From the dining room space, an opening leads into a bright conservatory, creating a light-filled extension of the living space—ideal for relaxing or hosting guests. The hallway includes an understairs WC, making smart use of space for day-to-day convenience.

Upstairs, you'll find four well-appointed bedrooms, including a spacious main bedroom with a private en-suite, with the inclusion of the majority of rooms benefitting from integrated wardrobe space. A modern family bathroom serves the remaining bedrooms.