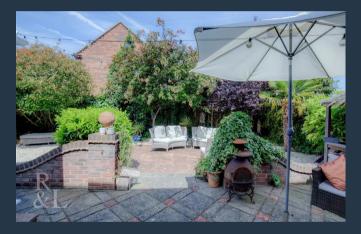

Outside, the front garden is attractively landscaped with neatly maintained shrubs and plants, and the driveway offers generous parking. The rear garden is a private and tranquil retreat, featuring tasteful slabbing, a pergola structure, and lush planting that enhances the outdoor experience.