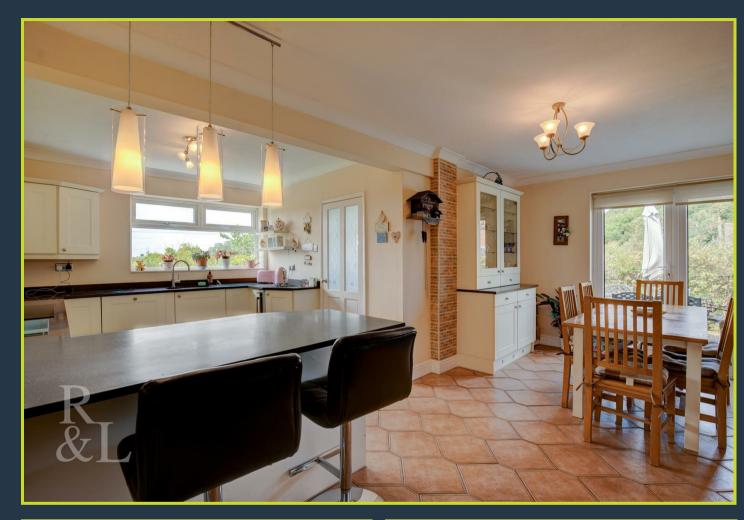

Entering through the porch, you're welcomed into an airy, wide hallway. The living room is a warm space that flows seamlessly through double doors into a bright conservatory, offering views and access to the garden via double patio doors. At the heart of the home is a stylish large open-plan kitchen diner, with an additional dining area. Fitted with a range a floor and wall units and built in appliances including two ovens, hob, extractor, fridge, freezer and dishwasher. There is a further reception room that is currently used as a dining room but could easily be used as a study or further bedroom.