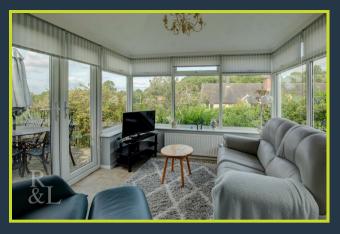

Entering through the porch, you're welcomed into an airy, wide hallway. The living room is a warm space that flows seamlessly through double doors into a bright conservatory, offering views and access to the garden via double patio doors. At the heart of the home is a stylish large open-plan kitchen diner, with an additional dining area. Fitted with a range a floor and wall units and built in appliances including two ovens, hob, extractor, fridge, freezer and dishwasher. There is a further reception room that is currently used as a dining room but could easily be used as a study or further bedroom.