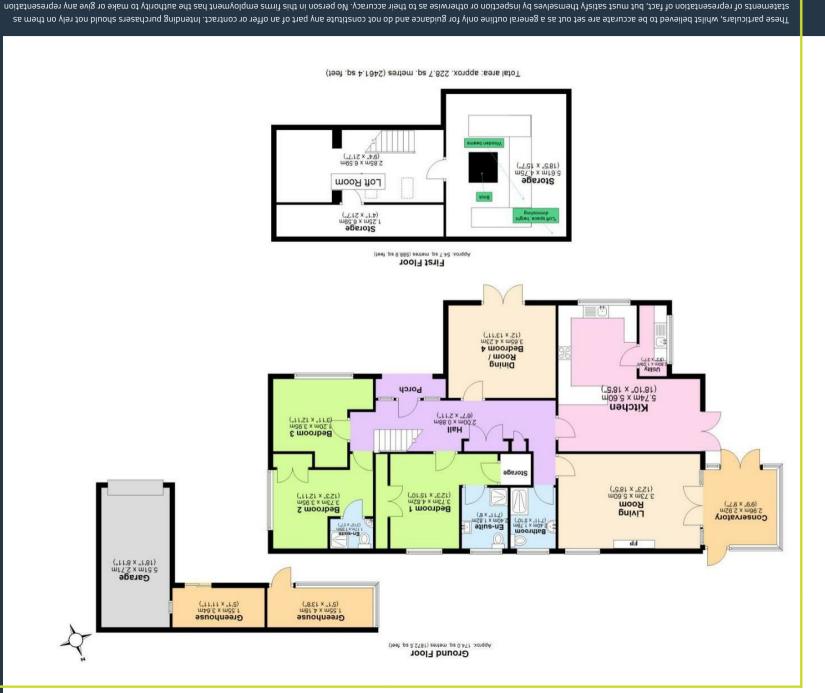

Entering through the porch, you're welcomed into an airy, wide hallway. The living room is a warm space that flows seamlessly through double doors into a bright conservatory, offering views and access to the garden via double patio doors. At the heart of the home is a stylish large open-plan kitchen diner, with an additional dining area. Fitted with a range a floor and wall units and built in appliances including two ovens, hob, extractor, fridge, freezer and dishwasher. There is a further reception room that is currently used as a dining room but could easily be used as a study or further bedroom.

There are three well-sized bedrooms on the ground floor, two with modern en suites and fourth bedroom on the converted first floor. The rooms also include fitted wardrobes providing ample storage. A family bathroom adds ease and convenience.

Outside, the property continues to impress with a private driveway and detached garage, offering plenty of off-road parking and extra storage with two greenhouses. The home sits on a generous plot of land, including allotment areas and greenhouse spaces—a dream for gardening enthusiasts or anyone looking to embrace a more self-sufficient lifestyle.