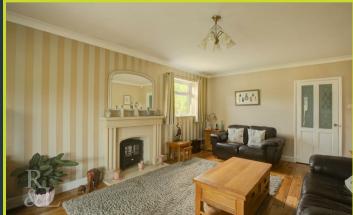

Entering through the porch, you're welcomed into an airy, wide hallway. The living room is a warm space that flows seamlessly through double doors into a bright conservatory, offering views and access to the garden via double patio doors. At the heart of the home is a stylish large open-plan kitchen diner, with an additional dining area. Fitted with a range a floor and wall units and built in appliances including two ovens, hob, extractor, fridge, freezer and dishwasher. There is a further reception room that is currently used as a dining room but could easily be used as a study or further bedroom.