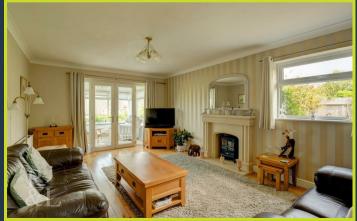

Entering through the porch, you're welcomed into an airy, wide hallway. The living room is a warm space that flows seamlessly through double doors into a bright conservatory, offering views and access to the garden via double patio doors. At the heart of the home is a stylish large open-plan kitchen diner, with an additional dining area. Fitted with a range a floor and wall units and built in appliances including two ovens, hob, extractor, fridge, freezer and dishwasher. There is a further reception room that is currently used as a dining room but could easily be used as a study or further bedroom.