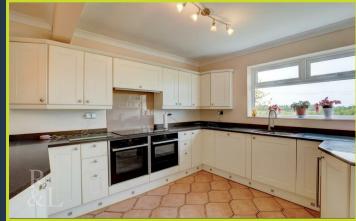

Entering through the porch, you're welcomed into an airy, wide hallway. The living room is a warm space that flows seamlessly through double doors into a bright conservatory, offering views and access to the garden via double patio doors. At the heart of the home is a stylish large open-plan kitchen diner, with an additional dining area. Fitted with a range a floor and wall units and built in appliances including two ovens, hob, extractor, fridge, freezer and dishwasher. There is a further reception room that is currently used as a dining room but could easily be used as a study or further bedroom.