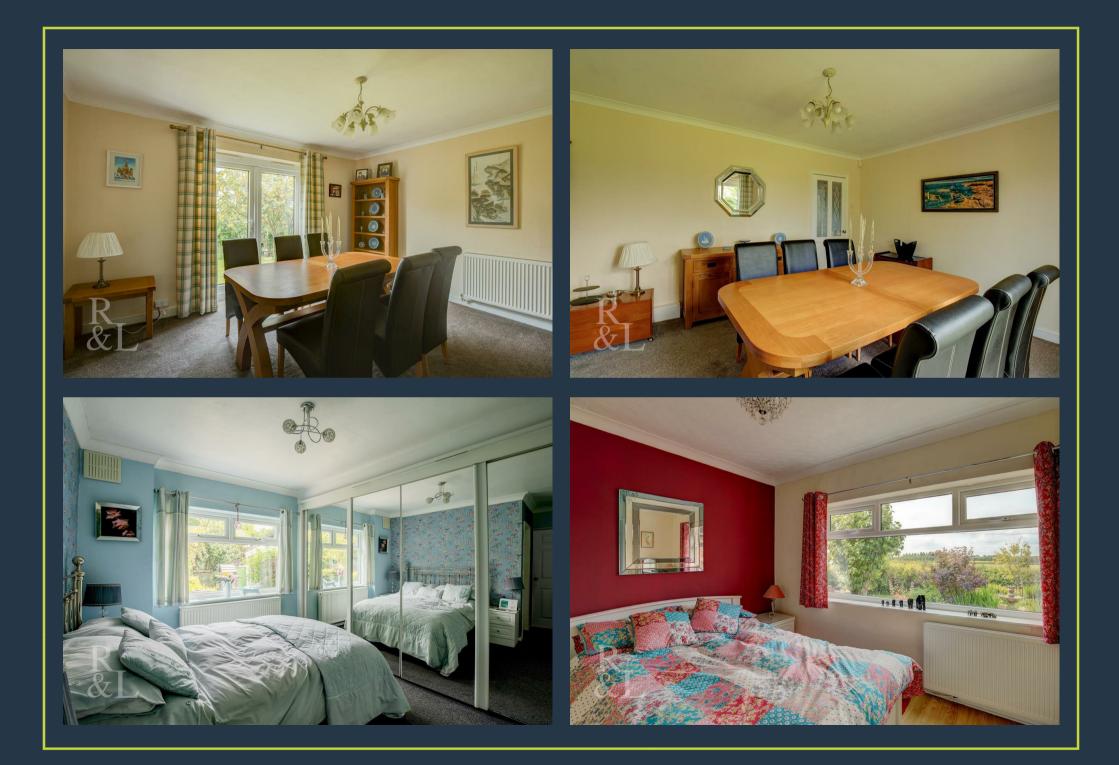

Entering through the porch, you're welcomed into an airy, wide hallway. The living room is a warm space that flows seamlessly through double doors into a bright conservatory, offering views and access to the garden via double patio doors. At the heart of the home is a stylish large open-plan kitchen diner, with an additional dining area. Fitted with a range a floor and wall units and built in appliances including two ovens, hob, extractor, fridge, freezer and dishwasher. There is a further reception room that is currently used as a dining room but could easily be used as a study or further bedroom.

There are three well-sized bedrooms on the ground floor, two with modern en suites and fourth bedroom on the converted first floor. The rooms also include fitted wardrobes providing ample storage. A family bathroom adds ease and convenience.