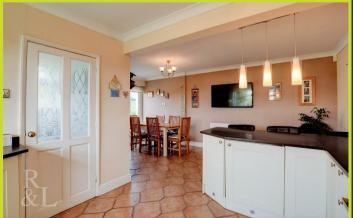

Entering through the porch, you're welcomed into an airy, wide hallway. The living room is a warm space that flows seamlessly through double doors into a bright conservatory, offering views and access to the garden via double patio doors. At the heart of the home is a stylish large open-plan kitchen diner, with an additional dining area. Fitted with a range a floor and wall units and built in appliances including two ovens, hob, extractor, fridge, freezer and dishwasher. There is a further reception room that is currently used as a dining room but could easily be used as a study or further bedroom.