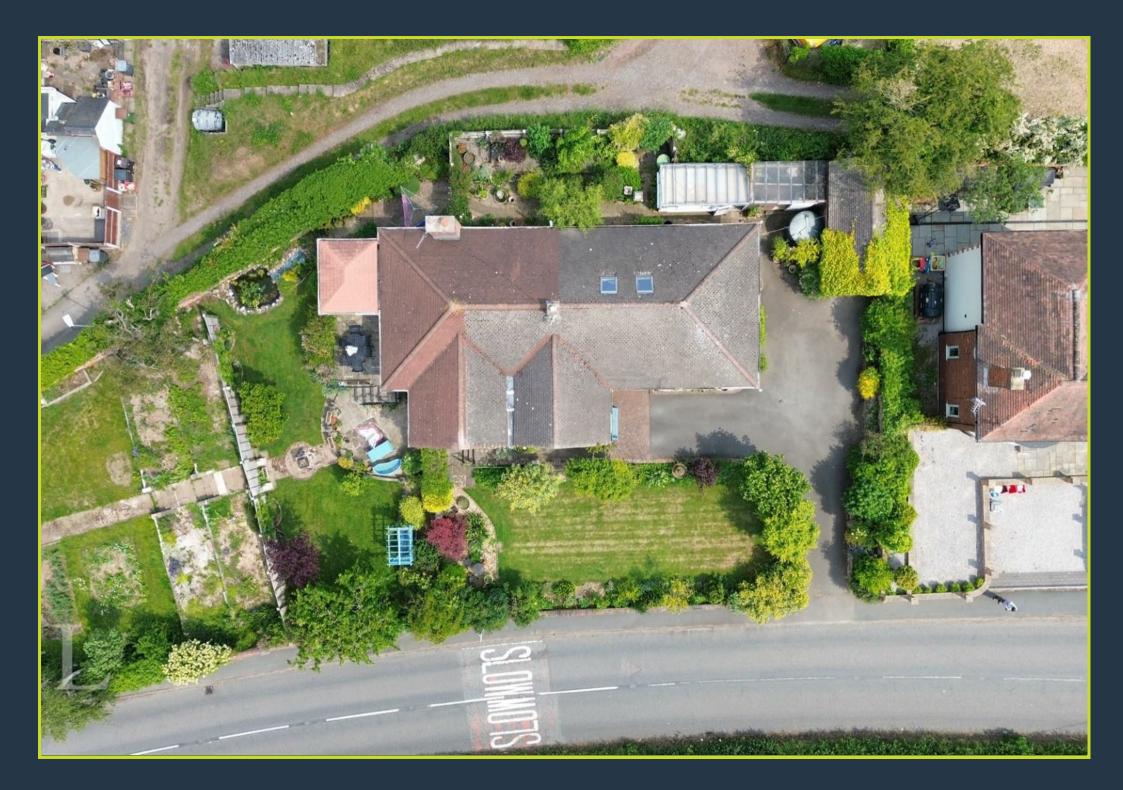

## **44 Measham Road** Acresford | DE12 8AJ Offers In The Region Of £465,000

Royston & Lund are delighted to present this four-bedroom detached converted bungalow. The property has stunning countryside views set in a larger than average plot.

Outside, the property continues to impress with a private driveway and detached garage, offering plenty of off-road parking and extra storage with two greenhouses. The home sits on a generous plot of land, including allotment areas and greenhouse spaces—a dream for gardening enthusiasts or anyone looking to embrace a more self-sufficient lifestyle.

Spacious, well-equipped, and set within peaceful surroundings, it offers the best of both indoor comfort and outdoor potential.

Acresford a a small hamlet set within the National Forest, offering a peaceful rural setting with the convenience of nearby amenities in Measham and Overseal.