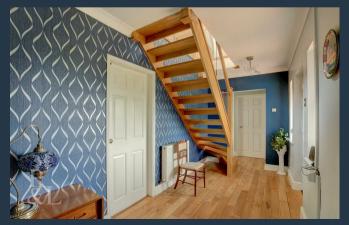

Entering through the porch, you're welcomed into an airy, wide hallway. The living room is a warm space that flows seamlessly through double doors into a bright conservatory, offering views and access to the garden via double patio doors. At the heart of the home is a stylish large open-plan kitchen diner, with an additional dining area. Fitted with a range a floor and wall units and built in appliances including two ovens, hob, extractor, fridge, freezer and dishwasher. There is a further reception room that is currently used as a dining room but could easily be used as a study or further bedroom.