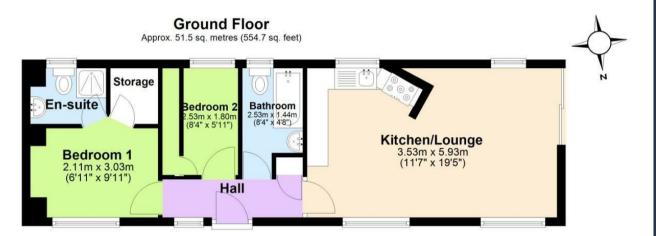

This development is situated in the heart of the National Forest in the beautiful village of Overseal, Derbyshire. Swainswood Park is an easy walk to local amenities.

Total area: approx. 51.5 sq. metres (554.7 sq. feet)