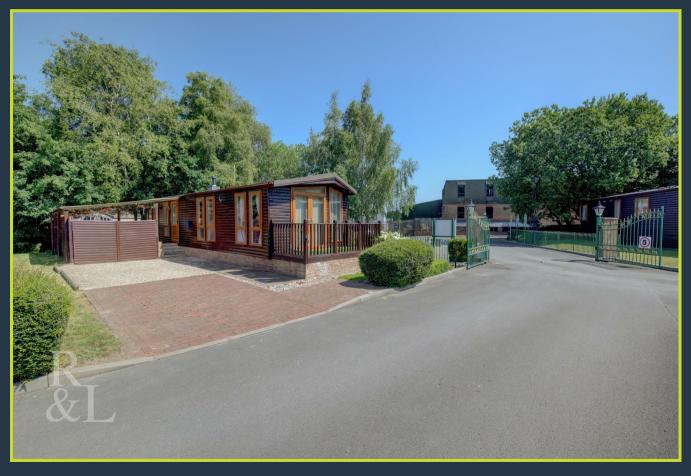

- Kitchenette-to-Living Room
- Separate Exterior Room with Mains Electric
- Private Gated Community
- Council Tax Band A

Located within a peaceful, private gated community, this well-maintained two-bedroom static caravan offers a stylish and practical living space, ideal for those seeking comfort, security, and a low-maintenance lifestyle.

Adding further versatility, there's an additional room with mains electricity—ideal for use as a home office, storage space, or hobby room.

The property benefits from a private driveway with parking for up to three vehicles, making it as practical as it is comfortable. Set within a secure, gated development, residents enjoy peace of mind and a sense of community.

This development is situated in the heart of the National Forest in the beautiful village of Overseal, Derbyshire. Swainswood Park is an easy walk to local amenities.

Total area: approx. 51.5 sq. metres (554.7 sq. feet)