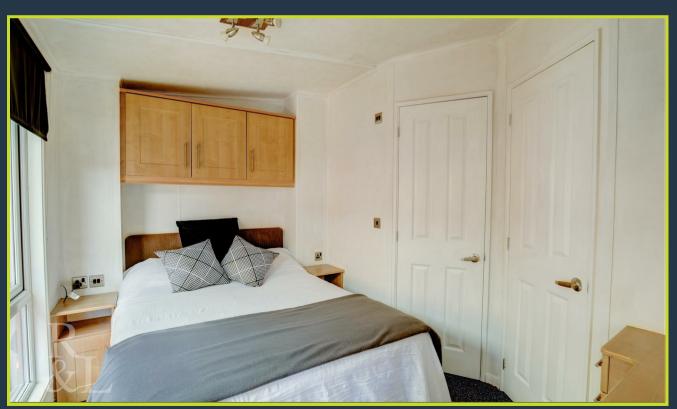

Step inside to an inviting open-plan living area, combining a bright lounge and a well-equipped kitchenette. Natural light pours in through sliding doors that lead out to an astro-turfed balcony.

The main bedroom complete with fitted cabinets and its own en-suite for added privacy and convenience. A second bedroom provides flexibility for guests or additional family members, and a separate bathroom serves the rest of the home.