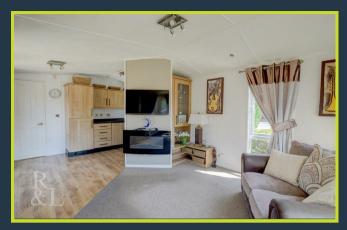

Step inside to an inviting open-plan living area, combining a bright lounge and a well-equipped kitchenette. Natural light pours in through sliding doors that lead out to an astro-turfed balcony.

The main bedroom complete with fitted cabinets and its own en-suite for added privacy and convenience. A second bedroom provides flexibility for guests or additional family members, and a separate bathroom serves the rest of the home.