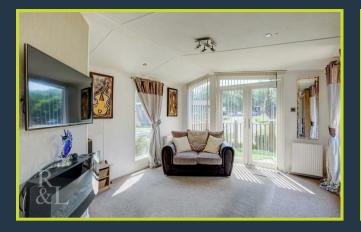

Step inside to an inviting open-plan living area, combining a bright lounge and a well-equipped kitchenette. Natural light pours in through sliding doors that lead out to an astro-turfed balcony.

The main bedroom complete with fitted cabinets and its own en-suite for added privacy and convenience. A second bedroom provides flexibility for guests or additional family members, and a separate bathroom serves the rest of the home.