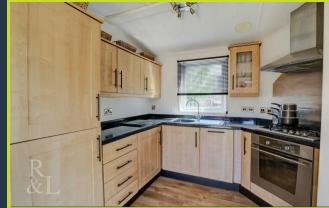

Step inside to an inviting open-plan living area, combining a bright lounge and a well-equipped kitchenette. Natural light pours in through sliding doors that lead out to an astro-turfed balcony.

The main bedroom complete with fitted cabinets and its own en-suite for added privacy and convenience. A second bedroom provides flexibility for guests or additional family members, and a separate bathroom serves the rest of the home.