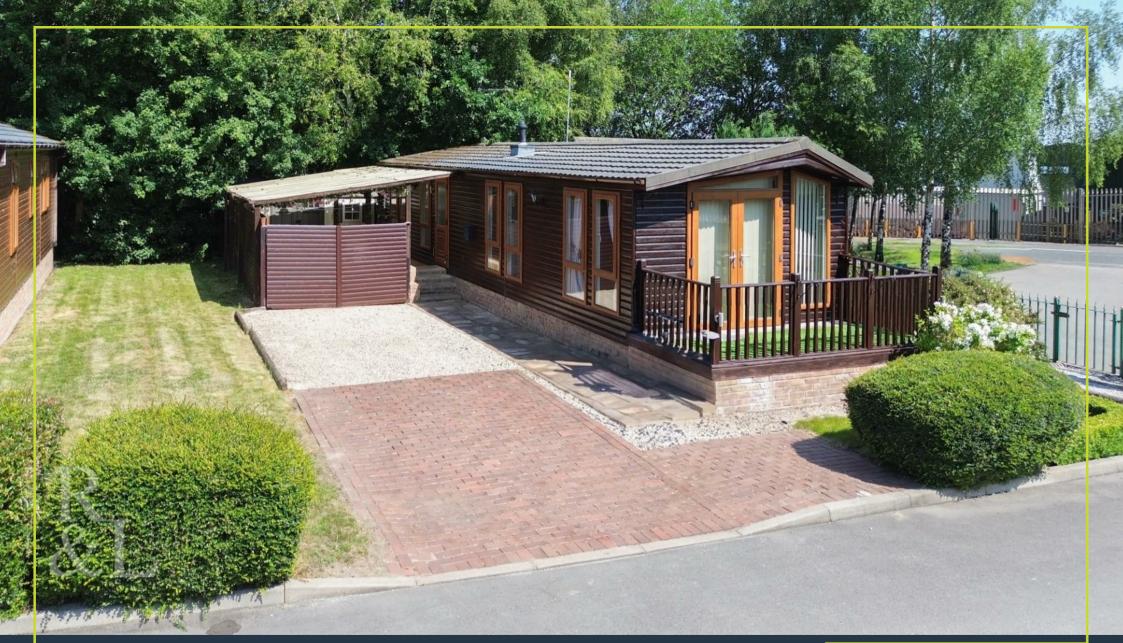

1 Swainswood Luxury Lodges, Park Road | DE12 6JX | Asking Price £135,000

- Two Bedroom Static Caravan
- Main Bedroom En-suite
  Fitted Wardrobes
- Astro-Turf Balcony
- Driveway up to Three Cars
- EPC Exempt

- Kitchenette-to-Living Room
- Separate Exterior Room with Mains Electric
- Private Gated Community
- Council Tax Band A

Located within a peaceful, private gated community, this well-maintained two-bedroom static caravan offers a stylish and practical living space, ideal for those seeking comfort, security, and a low-maintenance lifestyle.

Step inside to an inviting open-plan living area, combining a bright lounge and a well-equipped kitchenette. Natural light pours in through sliding doors that lead out to an astro-turfed balcony.

The main bedroom complete with fitted cabinets and its own en-suite for added privacy and convenience. A second bedroom provides flexibility for guests or additional family members, and a separate bathroom serves the rest of the home.

Adding further versatility, there's an additional room with mains electricity—ideal for use as a home office, storage space, or hobby room.

The property benefits from a private driveway with parking for up to three vehicles, making it as practical as it is comfortable. Set within a secure, gated development, residents enjoy peace of mind and a sense of community.

This development is situated in the heart of the National Forest in the beautiful village of Overseal, Derbyshire. Swainswood Park is an easy walk to local amenities.

Total area: approx. 51.5 sq. metres (554.7 sq. feet)