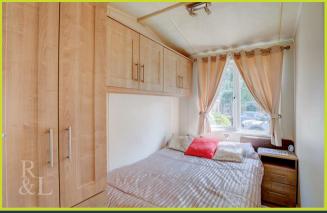

Step inside to an inviting open-plan living area, combining a bright lounge and a well-equipped kitchenette. Natural light pours in through sliding doors that lead out to an astro-turfed balcony.

The main bedroom complete with fitted cabinets and its own en-suite for added privacy and convenience. A second bedroom provides flexibility for guests or additional family members, and a separate bathroom serves the rest of the home.