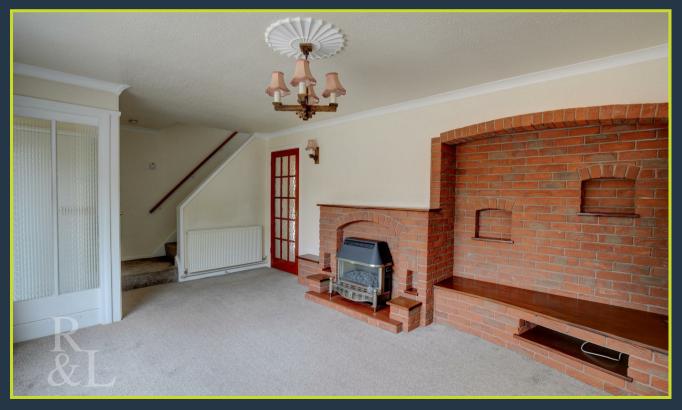

Step through the front door and through the porch to the heart of the home - a spacious living room, perfect for relaxing or entertaining, featuring a cozy fireplace and brick decor that adds warmth and character. Connecting is a classic-style kitchen, complemented by an adjacent open-plan dining room—ideal for family meals or hosting guests, with a seamless flow of space and light.