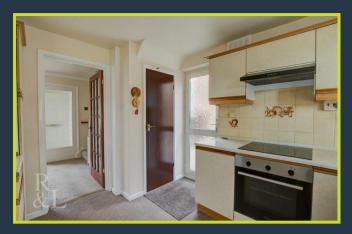

Step through the front door and through the porch to the heart of the home - a spacious living room, perfect for relaxing or entertaining, featuring a cozy fireplace and brick decor that adds warmth and character. Connecting is a classic-style kitchen, complemented by an adjacent open-plan dining room—ideal for family meals or hosting guests, with a seamless flow of space and light.