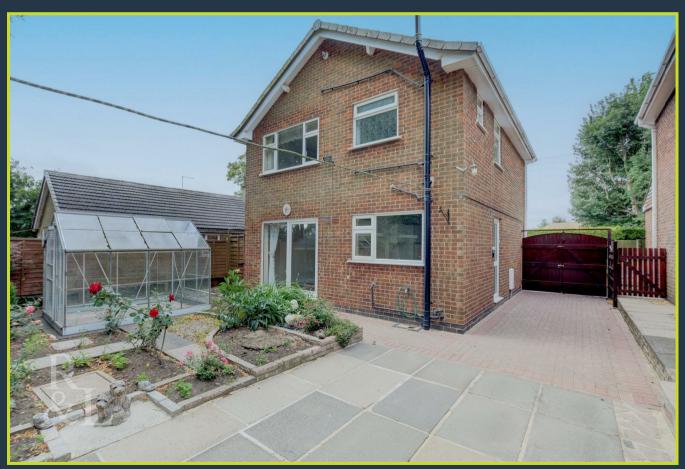

30 Manor Road

| LE67 2RA | Guide Price £260,000 - £270,000

- Guide Price £260,000 Three Bedroom - £270,000
- Freehold

- Detached
- Ample Siize Living Room
- Dining Room
- Kitchen with Adjacent Detached Garage
- Generous Garden Length
- Plenty Of Off-Road Parking
- EPC Rating NA
- Council Tax Band C

## Guide Price £260,000 - £270,000

Nestled in a quiet and desirable location, this delightful threebedroom detached residence offers comfortable family living with a blend of traditional charm and practical space.

Step through the front door and through the porch to the heart of the home - a spacious living room, perfect for relaxing or entertaining, featuring a cozy fireplace and brick decor that adds warmth and character. Connecting is a classic-style kitchen, complemented by an adjacent open-plan dining room—ideal for family meals or hosting guests, with a seamless flow of space and light.

Upstairs, you'll find three well-appointed bedrooms, each offering a peaceful retreat, along with a family bathroom thoughtfully laid out for convenience and comfort.

Outside, the property truly shines with a generous garden, lovingly maintained and adorned with several beautiful rose plants. A greenhouse provides a great opportunity for gardening enthusiasts. The detached garage and long driveway can accommodate multiple vehicles, offer practicality whilst a tall gate offers additional security.