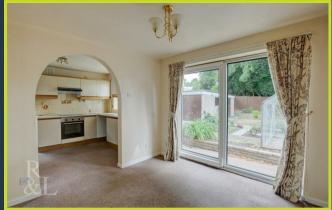

Step through the front door and through the porch to the heart of the home - a spacious living room, perfect for relaxing or entertaining, featuring a cozy fireplace and brick decor that adds warmth and character. Connecting is a classic-style kitchen, complemented by an adjacent open-plan dining room—ideal for family meals or hosting guests, with a seamless flow of space and light.