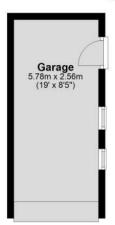

Ground Floor
Approx. 56.3 sq. metres (606.4 sq. feet)

First Floor
Approx. 41.5 sq. metres (447.2 sq. feet)

Total area: approx. 97.9 sq. metres (1053.5 sq. feet)