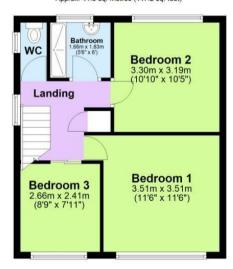

Upstairs, you'll find three well-appointed bedrooms, each offering a peaceful retreat, along with a family bathroom thoughtfully laid out for convenience and comfort.

Outside, the property truly shines with a generous garden, lovingly maintained and adorned with several beautiful rose plants. A greenhouse provides a great opportunity for gardening enthusiasts. The detached garage and long driveway can accommodate multiple vehicles, offer practicality whilst a tall gate offers additional security.

Ground Floor
Approx. 56.3 sq. metres (606.4 sq. feet)

First Floor
Approx. 41.5 sq. metres (447.2 sq. feet)

Total area: approx. 97.9 sq. metres (1053.5 sq. feet)