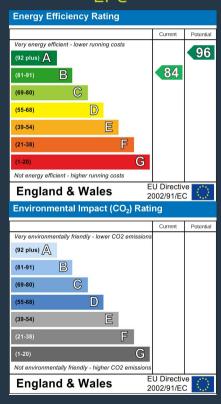

ree well proportioned bedrooms. The main bedroom and bedroom two being double and the third is an over stair single. All bedrooms share a modern high quality fitted four piece bathroom consisting of a separate bath and shower, along with a wash basin and WC.

Facing the property there is ample off street parking for two vehicles. To the rear of the property there is a patioed and lawned garden providing seating areas for those summer months. The rear garden is enclosed by fenced borders.

Service Charge approx. £220 per annum

## **Ground Floor**

(8'7" x 15'3")

WC

Hallway

Kitchen/Dining
Room
2.62m x 4.65m

Living

Room

4.68m x 3.67m

(15'4" x 12')

## **First Floor**

Approx. 37.6 sq. metres (405.2 sq. feet)



Total area: approx. 75.3 sq. metres (810.4 sq. feet)









## **EPC**