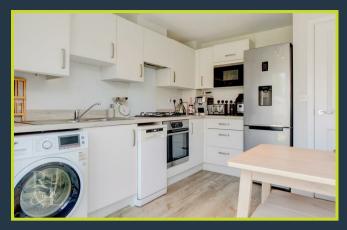

Interior accommodation comprises of a generous size living room with a large front aspect window flooding the room with natural light, which leads through into the ample size kitchen dining room with integrated appliances such as an oven, hob and extractor fan as well as a built in eye level microwave. The kitchen dining room also boasts of rear aspect French doors granting access to the rear garden. The ground floor further benefits from under stair storage and a downstairs WC.