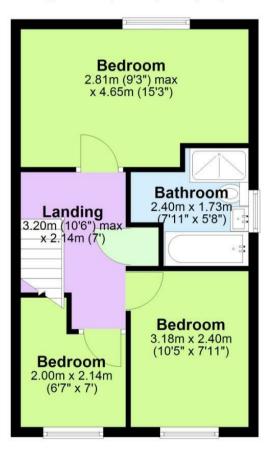

## **Ground Floor**

(8'7" x 15'3")

WC

Hallway

Kitchen/Dining
Room
2.62m x 4.65m

Living

Room

4.68m x 3.67m

(15'4" x 12')

## **First Floor**

Approx. 37.6 sq. metres (405.2 sq. feet)

Total area: approx. 75.3 sq. metres (810.4 sq. feet)