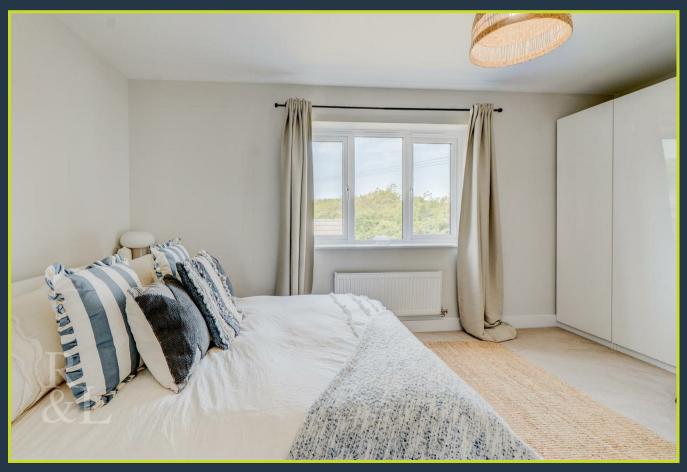

Interior accommodation comprises of a generous size living room with a large front aspect window flooding the room with natural light, which leads through into the ample size kitchen dining room with integrated appliances such as an oven, hob and extractor fan as well as a built in eye level microwave. The kitchen dining room also boasts of rear aspect French doors granting access to the rear garden. The ground floor further benefits from under stair storage and a downstairs WC.

To the first floor there are three well proportioned bedrooms. The main bedroom and bedroom two being double and the third is an over stair single. All bedrooms share a modern high quality fitted four piece bathroom consisting of a separate bath and shower, along with a wash basin and WC.