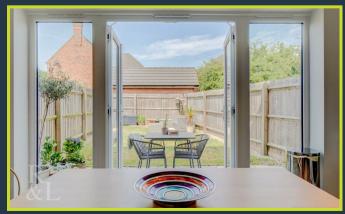

Interior accommodation comprises of a generous size living room with a large front aspect window flooding the room with natural light, which leads through into the ample size kitchen dining room with integrated appliances such as an oven, hob and extractor fan as well as a built in eye level microwave. The kitchen dining room also boasts of rear aspect French doors granting access to the rear garden. The ground floor further benefits from under stair storage and a downstairs WC.

Facing the property there is ample off street parking for two vehicles. To the rear of the property there is a patioed and lawned garden providing seating areas for those summer months. The rear garden is enclosed by fenced borders.