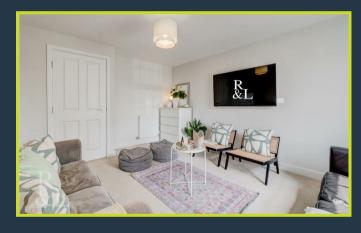

Interior accommodation comprises of a generous size living room with a large front aspect window flooding the room with natural light, which leads through into the ample size kitchen dining room with integrated appliances such as an oven, hob and extractor fan as well as a built in eye level microwave. The kitchen dining room also boasts of rear aspect French doors granting access to the rear garden. The ground floor further benefits from under stair storage and a downstairs WC.