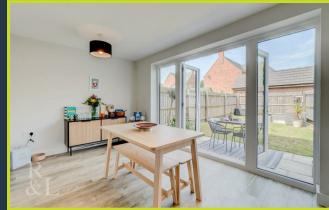

Interior accommodation comprises of a generous size living room with a large front aspect window flooding the room with natural light, which leads through into the ample size kitchen dining room with integrated appliances such as an oven, hob and extractor fan as well as a built in eye level microwave. The kitchen dining room also boasts of rear aspect French doors granting access to the rear garden. The ground floor further benefits from under stair storage and a downstairs WC.

Facing the property there is ample off street parking for two vehicles. To the rear of the property there is a patioed and lawned garden providing seating areas for those summer months. The rear garden is enclosed by fenced borders.