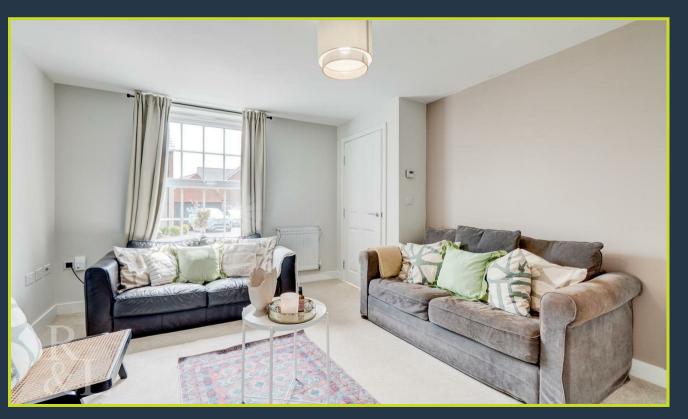

Interior accommodation comprises of a generous size living room with a large front aspect window flooding the room with natural light, which leads through into the ample size kitchen dining room with integrated appliances such as an oven, hob and extractor fan as well as a built in eye level microwave. The kitchen dining room also boasts of rear aspect French doors granting access to the rear garden. The ground floor further benefits from under stair storage and a downstairs WC.