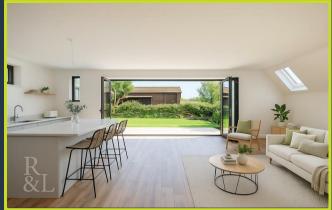

Exclusive New Build – Five-Bedroom Detached Home on Lower Moore Road

Upon entering, you'll be welcomed by a spacious and bright hallway, complete with a convenient cloakroom with WC and a beautifully crafted solid oak staircase with a sleek glass balustrade. The stunning open-plan kitchen and dining space serves as the heart of the home, designed for both relaxation and entertaining. This high-specification bespoke kitchen will be fitted with premium cabinetry, sleek quartz countertops, and top-of-the-line integrated appliances, ensuring both style and functionality. A large central island offers additional workspace and informal seating, making it the perfect place for social gatherings. there are Bifold doors that open fully to garden. Additionally, a practical utility room enhances convenience.