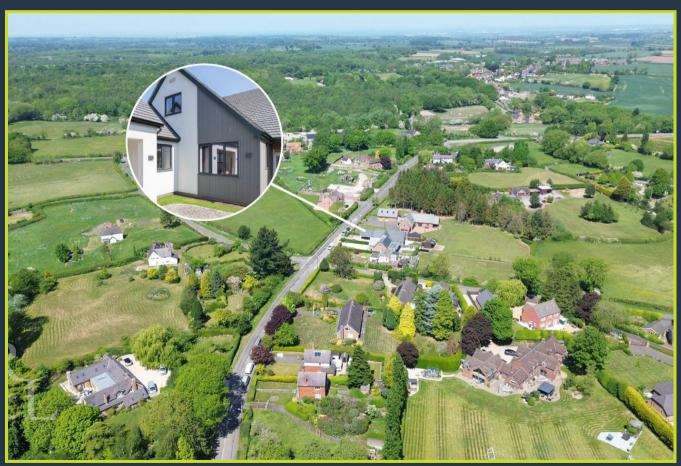

Edmonton Lower Moor Road |LE67 8FN | Guide Price £685,000 ROYSTON & LUND

- Guide Price £685,000 -£700,000
- Five Bedroom Home
- Principal Room with Ensuite, dressing area and bifolds onto a balcony
- Book a Viewing Today!!
- Please note: Images and descriptions are for illustrative purposes only and may not fully represent the final build.

- New Build with High Specification
- Kitchen/Diner with Bifold's to stunning views
- Guest Room With ensuite
- \*\*Build Completion June\*\*

Guide Price £685,000 - £700,000

Exclusive New Build – Five-Bedroom Detached Home on Lower

Exclusive New Build – Five-Bedroom Detached Home on Lower Moore Road

Upon entering, you'll be welcomed by a spacious and bright hallway, complete with a convenient cloakroom with WC and a beautifully crafted solid oak staircase with a sleek glass balustrade. The stunning open-plan kitchen and dining space serves as the heart of the home, designed for both relaxation and entertaining. This high-specification bespoke kitchen will be fitted with premium cabinetry, sleek quartz countertops, and top-of-the-line integrated appliances, ensuring both style and functionality. A large central island offers additional workspace and informal seating, making it the perfect place for social gatherings. there are Bifold doors that open fully to garden. Additionally, a practical utility room enhances convenience.

Edmonton, Lower Moor Road Coleorton Leicestershire LE678FN

These particulars, whilst believed to be accurate are set out as a general outline only for guidance and do not constitute any part of an offer or contract. Intending purchasers should not rely on them as statements of representation of fact, but must satisfy themselves by inspection or otherwise as to their accuracy. No person in this firms employment has the authority to make or give any representation or warranty in respect of the property.