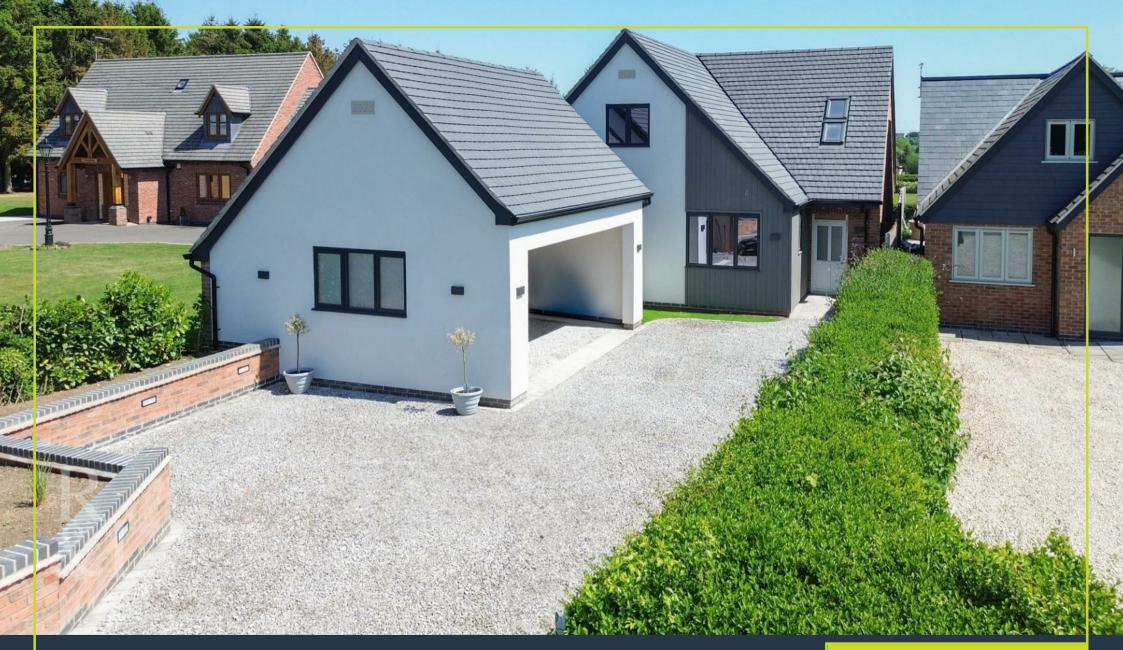

Edmonton Lower Moor Road |LE67 8FN | Guide Price £685,000 ROYSTON & LUND

- Guide Price £685,000 -£700,000
- Five Bedroom Home
- Principal Room with Ensuite, dressing area and bifolds onto a balcony
- Book a Viewing Today!!
- Please note: Images and descriptions are for illustrative purposes only and may not fully represent the final build.

- New Build with High Specification
- Kitchen/Diner with Bifold's to stunning views
- Guest Room With ensuite
- \*\*Build Completion June\*\*

Guide Price £685,000 - £700,000

Exclusive New Build – Five-Bedroom Detached Home on Lower

Exclusive New Build – Five-Bedroom Detached Home on Lower Moore Road

Upon entering, you'll be welcomed by a spacious and bright hallway, complete with a convenient cloakroom with WC and a beautifully crafted solid oak staircase with a sleek glass balustrade. The stunning open-plan kitchen and dining space serves as the heart of the home, designed for both relaxation and entertaining. This high-specification bespoke kitchen will be fitted with premium cabinetry, sleek quartz countertops, and top-of-the-line integrated appliances, ensuring both style and functionality. A large central island offers additional workspace and informal seating, making it the perfect place for social gatherings. there are Bifold doors that open fully to garden. Additionally, a practical utility room enhances convenience.