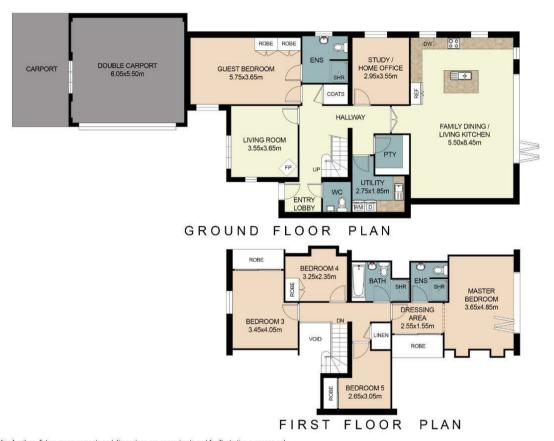

Exclusive New Build – Five-Bedroom Detached Home on Lower Moore Road

Upon entering, you'll be welcomed by a spacious and bright hallway, complete with a convenient cloakroom with WC and a beautifully crafted solid oak staircase with a sleek glass balustrade. The stunning open-plan kitchen and dining space serves as the heart of the home, designed for both relaxation and entertaining. This high-specification bespoke kitchen will be fitted with premium cabinetry, sleek quartz countertops, and top-of-the-line integrated appliances, ensuring both style and functionality. A large central island offers additional workspace and informal seating, making it the perfect place for social gatherings. there are Bifold doors that open fully to garden. Additionally, a practical utility room enhances convenience.

Adjacent to the kitchen is a versatile home office or study, ideal for remote work or quiet reflection. The front-facing guest suite features a private en suite, making it perfect for hosting guests or accommodating multi-generational living. A stylish formal living room with an oversized feature window completes the ground floor, providing a cosy retreat.

Upstairs, the lavish master suite boasts a dressing area, an elegant en suite, and stunning bifold doors leading onto a private balcony overlooking the rear garden. Three additional well-appointed bedrooms offer ample space for family or guests, all benefiting from a sleek and contemporary family bathroom.

This floor plan including furniture, fixture measurements and dimensions are approximate and for illustrative purposes only. BoxBrownie.com gives no guarantee, warranty or representation as to the accuracy and layout. All enquiries must be directed to the agent, vendor or party representing this floor plan.