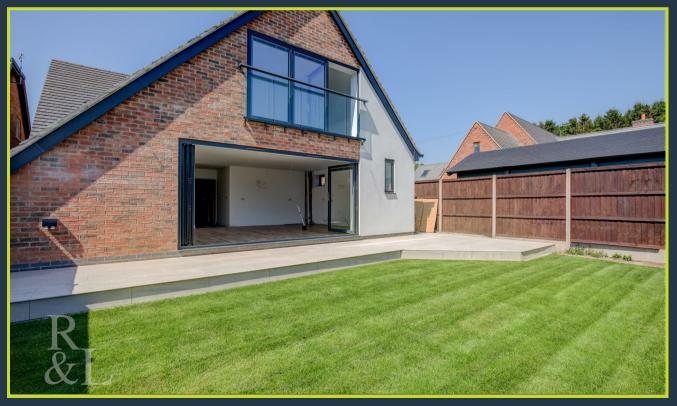

Exclusive New Build – Five-Bedroom Detached Home on Lower Moore Road

Upon entering, you'll be welcomed by a spacious and bright hallway, complete with a convenient cloakroom with WC and a beautifully crafted solid oak staircase with a sleek glass balustrade. The stunning open-plan kitchen and dining space serves as the heart of the home, designed for both relaxation and entertaining. This high-specification bespoke kitchen will be fitted with premium cabinetry, sleek quartz countertops, and top-of-the-line integrated appliances, ensuring both style and functionality. A large central island offers additional workspace and informal seating, making it the perfect place for social gatherings. there are Bifold doors that open fully to garden. Additionally, a practical utility room enhances convenience.