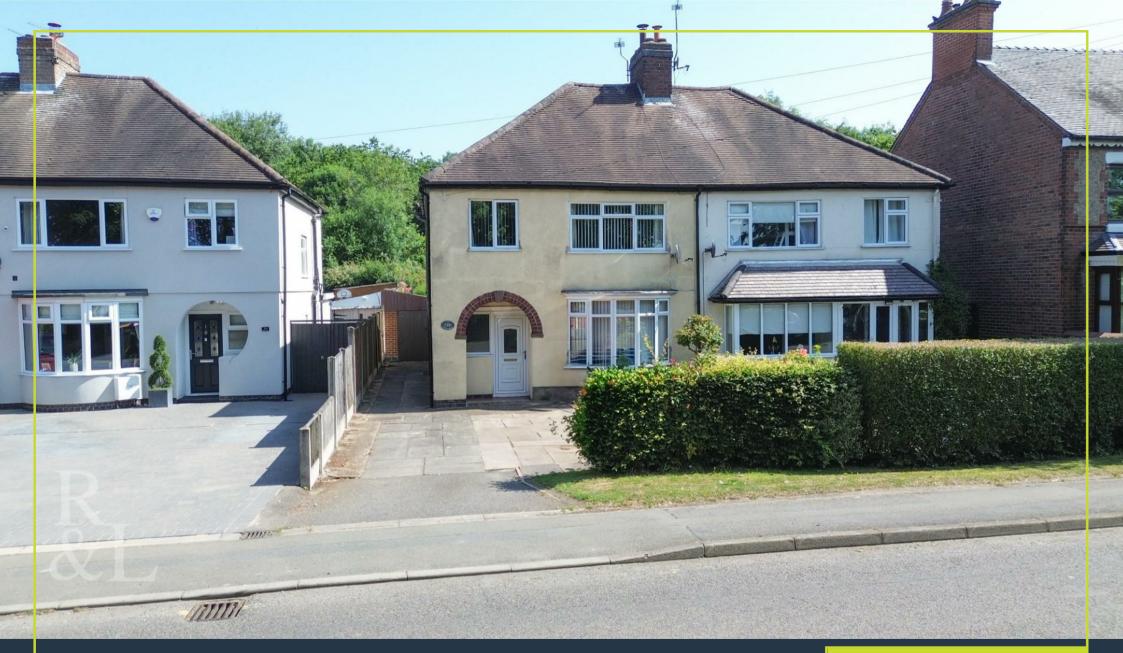

24 Burton Road

| DE12 7NH | Guide Price £230,000

ROYSTON & LUND

- to £240,000
- Sizeable Living RoomGarden Room
- Fitted Wardrobes
- Detached Garage
- EPC Rating D

- Guide Price £230,000 Three Bedroom Semi-Detached

  - Generous Plot of Land
  - Own Driveway
  - Council Tax Band B / Freehold

## Guide Price £230,000 to £240,000

This delightful property offers a spacious and versatile layout, perfect for comfortable family living and entertaining. The ground floor features a bright and airy open-plan living room and dining area, seamlessly connected to a garden room that brings in an abundance of natural light and provides views of the garden. A traditional kitchen sits just off the main living space, offering both charm and practicality with ample storage and worktop space.

Upstairs, the home boasts three well-appointed bedrooms, each offering a comfortable retreat, along with a family bathroom to serve the household.

Outside, the property enjoys a generous plot, with a substantial garden offering plenty of space for outdoor activities, gardening, or future potential. To the front, a private driveway provides off-road parking, and a detached garage adds further convenience for storage or vehicle use.