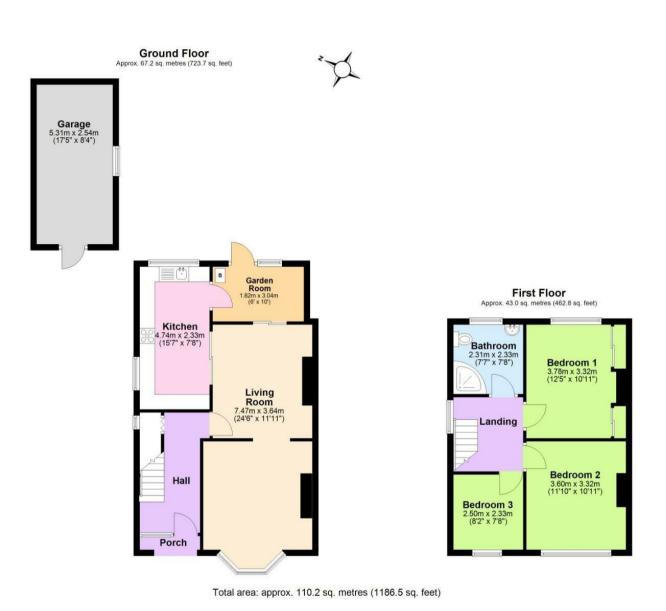

24 Burton Road

| DE12 7NH | Guide Price £230,000

ROYSTON & LUND

- to £240,000
- Sizeable Living RoomGarden Room
- Fitted Wardrobes
- Detached Garage
- EPC Rating D

- Guide Price £230,000 Three Bedroom Semi-Detached

  - Generous Plot of Land
  - Own Driveway
  - Council Tax Band B / Freehold

## Guide Price £230,000 to £240,000

This delightful property offers a spacious and versatile layout, perfect for comfortable family living and entertaining. The ground floor features a bright and airy open-plan living room and dining area, seamlessly connected to a garden room that brings in an abundance of natural light and provides views of the garden. A traditional kitchen sits just off the main living space, offering both charm and practicality with ample storage and worktop space.

Upstairs, the home boasts three well-appointed bedrooms, each offering a comfortable retreat, along with a family bathroom to serve the household.

Outside, the property enjoys a generous plot, with a substantial garden offering plenty of space for outdoor activities, gardening, or future potential. To the front, a private driveway provides off-road parking, and a detached garage adds further convenience for storage or vehicle use.