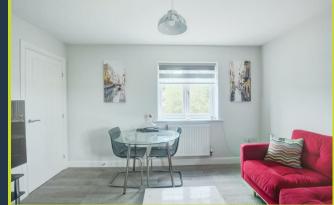

Also on the ground floor, you'll find understairs storage, ideal for coats, shoes, or household essentials.

Upstairs, the property opens up. The first floor boasts a bright, open-plan kitchen-diner-living room, offering a versatile space perfect for both relaxing and entertaining. The modern kitchen is stylishly finished and includes integrated appliances, maximising convenience and functionality. Additional built-in storage on this level ensures every inch of space is well utilised.