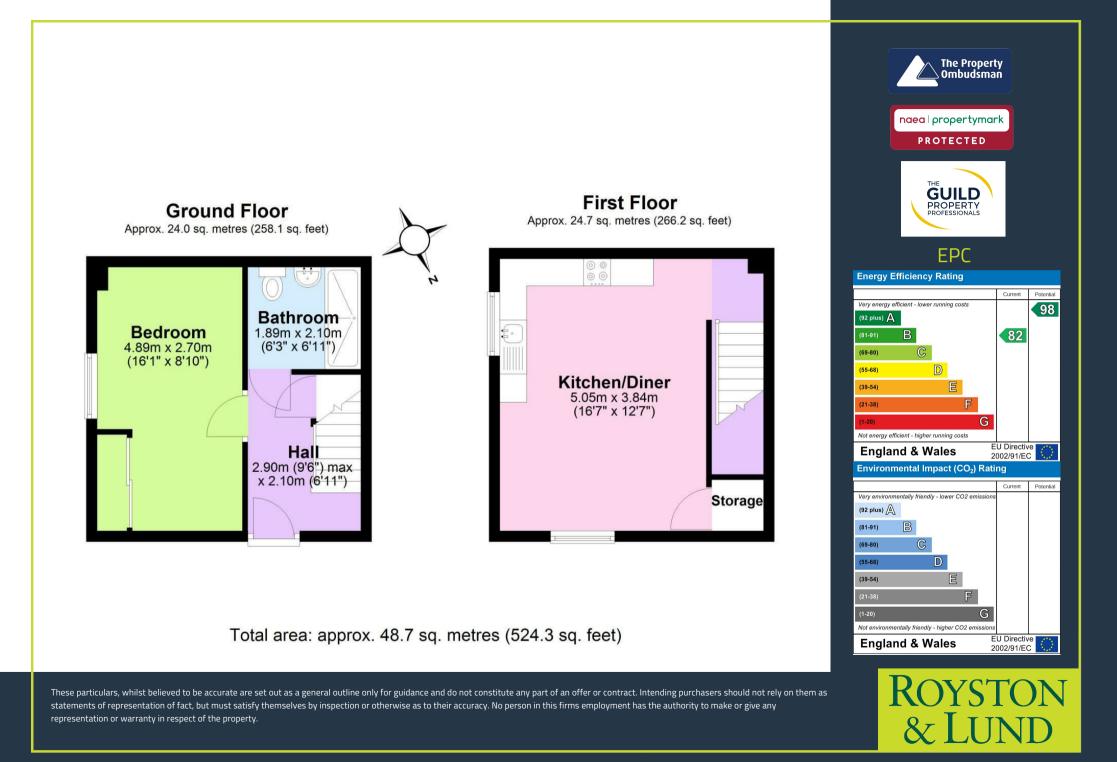

Coming through the front hallway, to your left, the generously sized double bedroom features fitted wardrobes, providing ample built-in storage while maintaining a clean, uncluttered look. Directly ahead lies the ground floor bathroom, complete with modern fittings and a fresh, neutral décor.

Also on the ground floor, you'll find understairs storage, ideal for coats, shoes, or household essentials.

Upstairs, the property opens up. The first floor boasts a bright, open-plan kitchen-diner-living room, offering a versatile space perfect for both relaxing and entertaining. The modern kitchen is stylishly finished and includes integrated appliances, maximising convenience and functionality. Additional built-in storage on this level ensures every inch of space is well utilised.