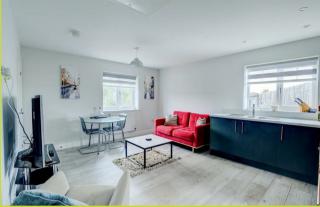

Also on the ground floor, you'll find understairs storage, ideal for coats, shoes, or household essentials.

Upstairs, the property opens up. The first floor boasts a bright, open-plan kitchen-diner-living room, offering a versatile space perfect for both relaxing and entertaining. The modern kitchen is stylishly finished and includes integrated appliances, maximising convenience and functionality. Additional built-in storage on this level ensures every inch of space is well utilised.