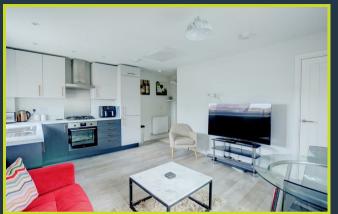

Also on the ground floor, you'll find understairs storage, ideal for coats, shoes, or household essentials.

Upstairs, the property opens up. The first floor boasts a bright, open-plan kitchen-diner-living room, offering a versatile space perfect for both relaxing and entertaining. The modern kitchen is stylishly finished and includes integrated appliances, maximising convenience and functionality. Additional built-in storage on this level ensures every inch of space is well utilised.