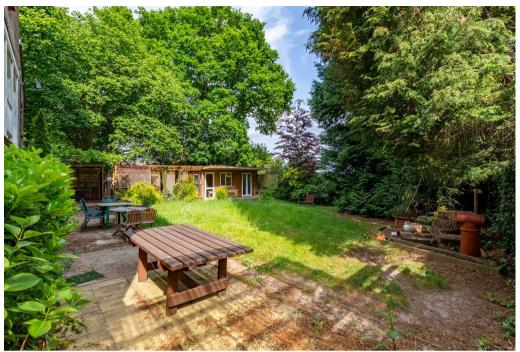

The expansive rear garden is predominantly laid to lawn, creating an ideal setting for outdoor gatherings or peaceful moments of relaxation. It includes two brickbuilt storage units, a decking area, and a shed, alongside two charming garden cabin-style rooms that can serve as home offices, studios, or additional guest accommodation.