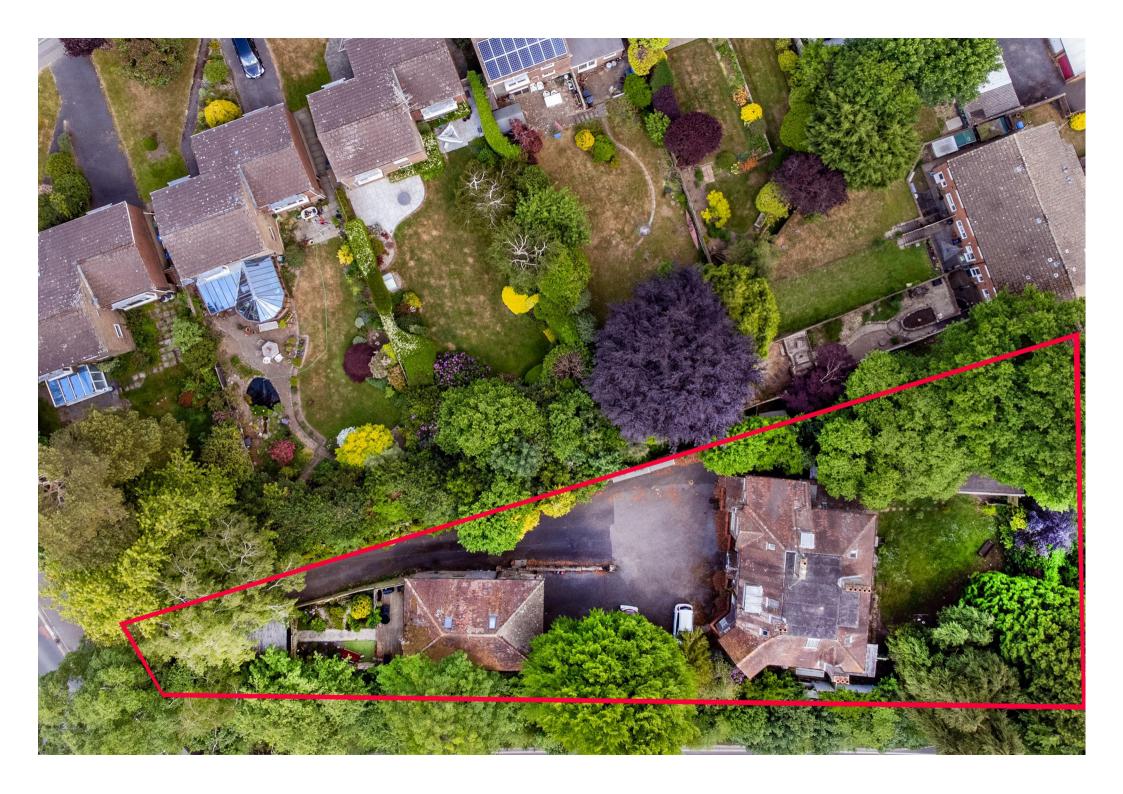

## About the property

FOR SALE BY AUCTION 27th August 2025 (Potential To Purchase Pre-Auction)

This absolutely remarkable detached residence in the highly sought-after area of College Lane presents a rare opportunity for discerning buyers. The main house, boasts an impressive layout with 11 spacious double bedrooms, making it perfect for large families or those seeking multi-generational living arrangements.

On the grounds, there is also a detached, three bedroom Lodge that is arranged over three floors and offers over 2,000 square foot of accommodation that includes an open plan living room and modern kitchen, private gardens and two double garages, making this an ideal separate investment opportunity or annex for family members.

Approaching the estate via a private and extremely secure drive there is a sense of grandeur with the elevated position of the plot not only enhancing its curb appeal but also offers breathtaking panoramic views, ensuring a sense of privacy and tranquility.

The expansive rear garden is predominantly laid to lawn, creating an ideal setting for outdoor gatherings or peaceful moments of relaxation. It includes two brickbuilt storage units, a decking area, and a shed, alongside two charming garden cabin-style rooms that can serve as home offices, studios, or additional guest accommodation.