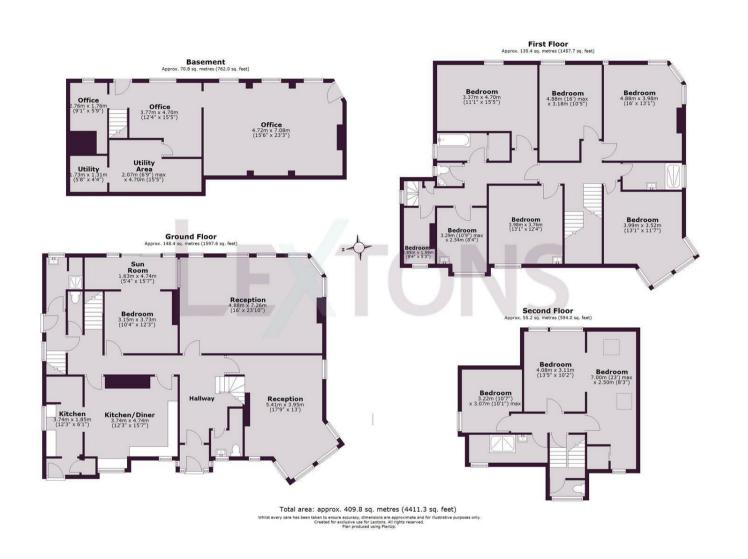

## About the property

FOR SALE BY AUCTION 27th August 2025 (Potential To Purchase Pre-Auction)

This absolutely remarkable detached residence in the highly sought-after area of College Lane presents a rare opportunity for discerning buyers. The main house, boasts an impressive layout with 11 spacious double bedrooms, making it perfect for large families or those seeking multi-generational living arrangements.

On the grounds, there is also a detached, three bedroom Lodge that is arranged over three floors and offers over 2,000 square foot of accommodation that includes an open plan living room and modern kitchen, private gardens and two double garages, making this an ideal separate investment opportunity or annex for family members.