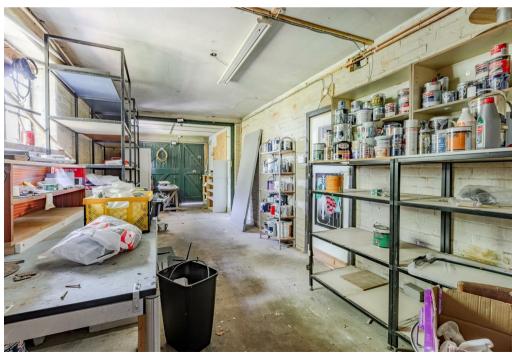

At the rear of the lodge, double wooden doors lead to two impressive garages that span the full length and width of the property. These versatile spaces hold tremendous potential for further development, whether one envisions additional living space, a home office, or a creative studio.