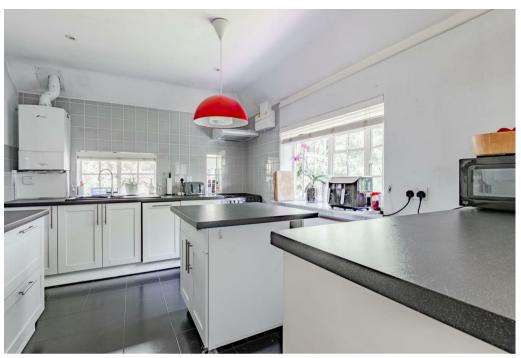

Upon entering, one is greeted by a bright and spacious interior, where large windows invite an abundance of natural light and offer picturesque views of the surrounding grounds. The open-plan living room and kitchen are thoughtfully designed to create a warm and sociable atmosphere, perfect for both everyday living and entertaining guests.