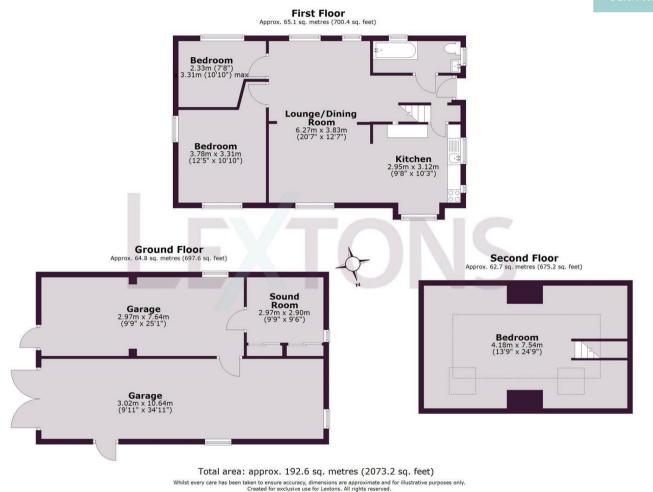

The ground floor features two generous double bedrooms, complemented by a stylish and contemporary bathroom. Ascending to the upper level, the principal bedroom serves as a peaceful retreat, adding flexibility and charm to the accommodation.

At the rear of the lodge, double wooden doors lead to two impressive garages that span the full length and width of the property. These versatile spaces hold tremendous potential for further development, whether one envisions additional living space, a home office, or a creative studio.