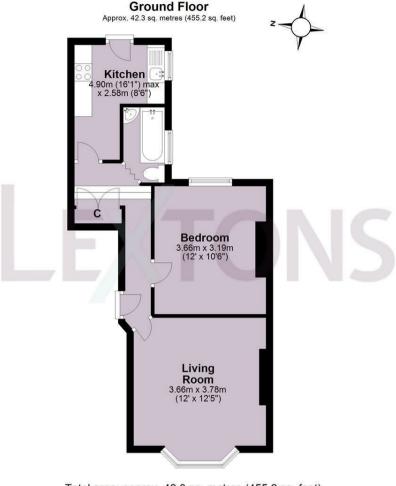

A standout feature is the generously sized private garden, complete with a charming built-in wooden seating area—ideal for relaxing or entertaining.

Total area: approx. 42.3 sq. metres (455.2 sq. feet)