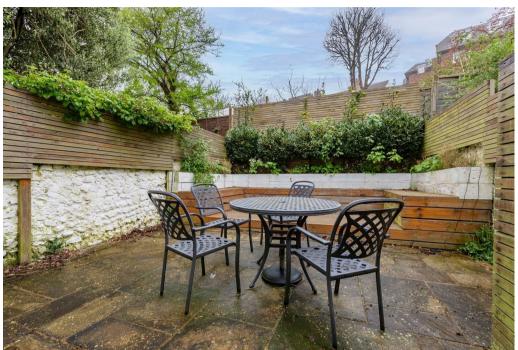

A standout feature is the generously sized private garden, complete with a charming built-in wooden seating area—ideal for relaxing or entertaining.

Total area: approx. 42.3 sq. metres (455.2 sq. feet)