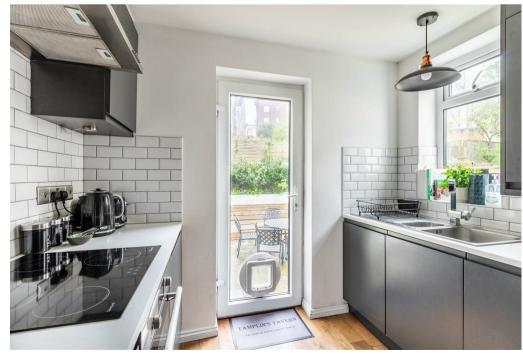

The flat is light and spacious, featuring a bright living room at the front of the property with a large sash bay window and character fireplace. To the rear is a well-proportioned double bedroom with a large sash window overlooking the garden. There is a modern bathroom and a well-appointed kitchen offering excellent storage.