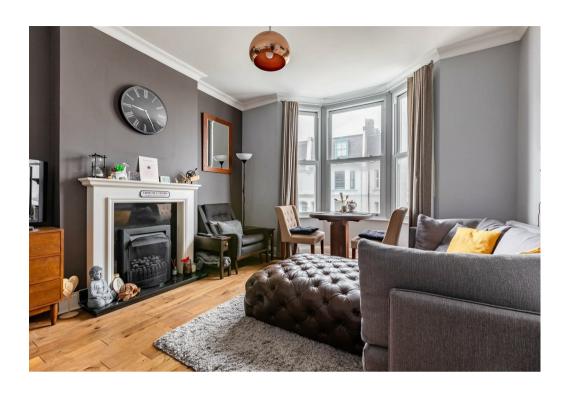

The flat is light and spacious, featuring a bright living room at the front of the property with a large sash bay window and character fireplace. To the rear is a well-proportioned double bedroom with a large sash window overlooking the garden. There is a modern bathroom and a well-appointed kitchen offering excellent storage.