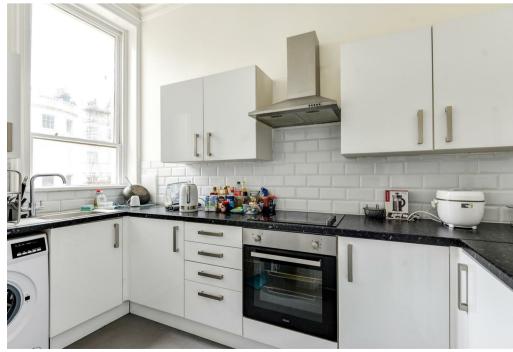

The accommodation comprises one well-sized double bedroom and a second, smaller room ideal as a home office or study. A separate kitchen comes fully equipped with all white goods, while the bathroom features a full suite including an overhead shower. This light-filled flat blends comfort, convenience, and character in one of Hove's most sought-after locations.