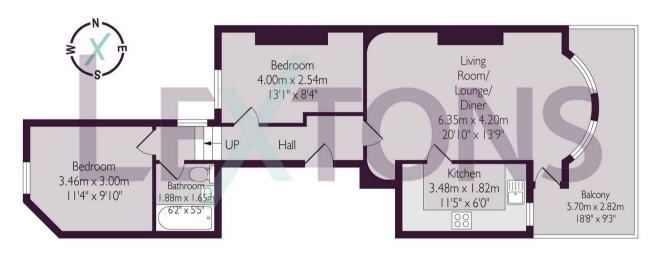

## First Floor

Approximate gross internal floor area 59.6 sq m/641.6 sq ft

Whilst every care has been taken to ensure accuracy, dimensions are approximate and for illustrative purpose only.

Created for Lextons. All rights reserved