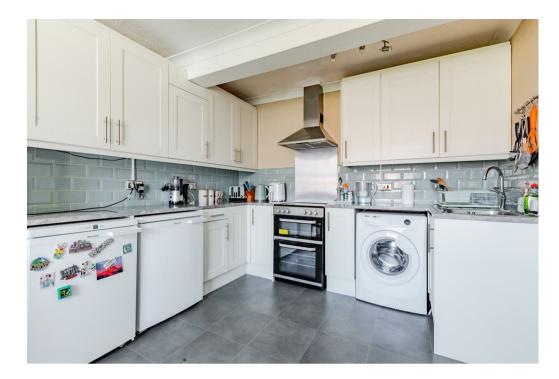

The open-plan living area is bright and welcoming, featuring a large sash window that floods the space with natural light. The adjoining kitchen is well-appointed with modern fittings, creating a seamless and sociable living space. A good-sized contemporary bathroom complements the main living area with stylish finishes.