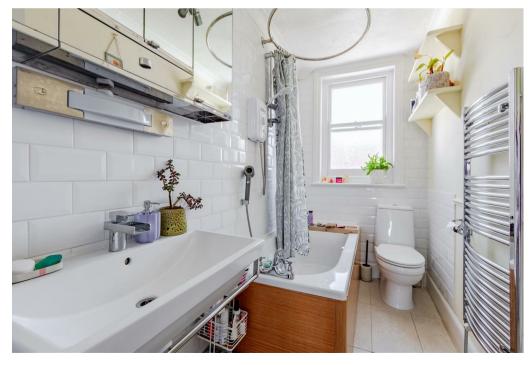

The open-plan living area is bright and welcoming, featuring a large sash window that floods the space with natural light. The adjoining kitchen is well-appointed with modern fittings, creating a seamless and sociable living space. A good-sized contemporary bathroom complements the main living area with stylish finishes.