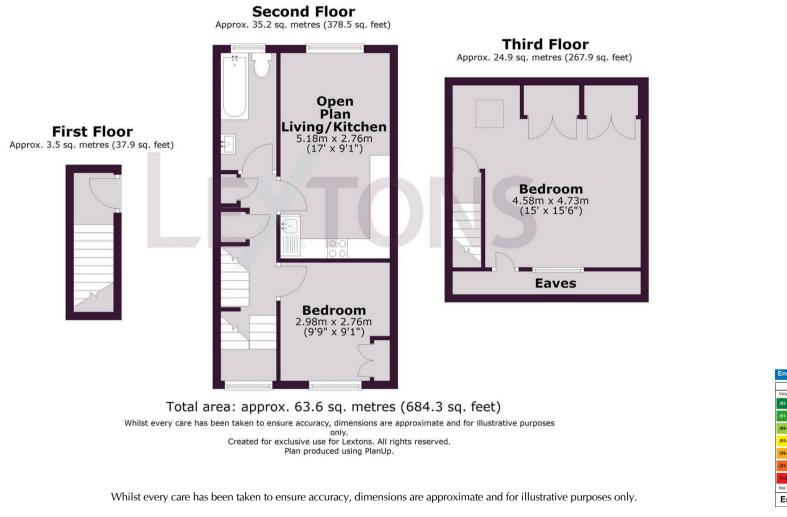

The open-plan living area is bright and welcoming, featuring a large sash window that floods the space with natural light. The adjoining kitchen is well-appointed with modern fittings, creating a seamless and sociable living space. A good-sized contemporary bathroom complements the main living area with stylish finishes.

The two double bedrooms are arranged over separate floors, offering a desirable sense of privacy—ideal for sharers, guests, or home working. Both bedrooms enjoy views towards the sea. The upper bedroom is particularly spacious, enhanced by a large window and Velux rooflight, creating a light-filled and airy retreat. Ample eaves storage provides generous and practical space rarely found in properties of this kind.