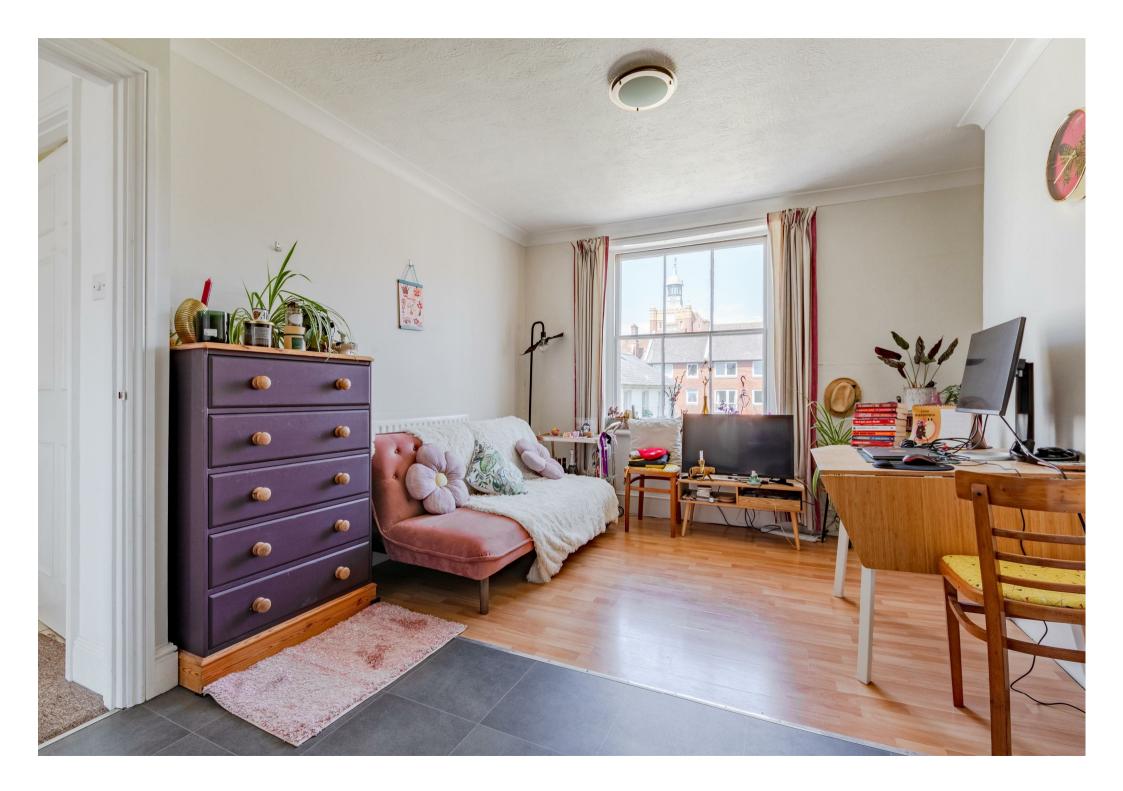

The open-plan living area is bright and welcoming, featuring a large sash window that floods the space with natural light. The adjoining kitchen is well-appointed with modern fittings, creating a seamless and sociable living space. A good-sized contemporary bathroom complements the main living area with stylish finishes.