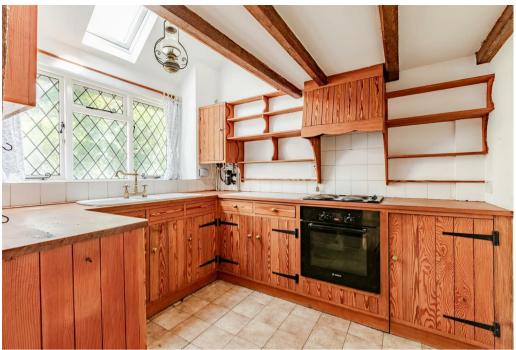

The ground floor accommodation includes a large reception room that over looks the street and opens up onto a 2nd reception area that offers stairs to the first floor, the conservatory and in turn the kitchen which offers ample storage space and over looks the beautiful rear garden. The brick built conservatory is a fantastic addition and also has windows and door, both over looking and leading out onto the picturesque garden.