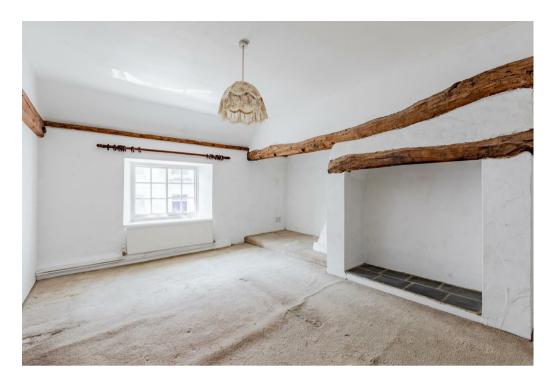

## About the property

Guide Price £450,000 - £500,000

A beautiful and charming, double fronted semi detached cottage located within the very heart of Shoreham by Sea and dates back to the 1600's. This unique property offer character throughout including roof beams and inglenook fireplace in the main reception room and is now ready to make it's next chapter.

The ground floor accommodation includes a large reception room that over looks the street and opens up onto a 2nd reception area that offers stairs to the first floor, the conservatory and in turn the kitchen which offers ample storage space and over looks the beautiful rear garden. The brick built conservatory is a fantastic addition and also has windows and door, both over looking and leading out onto the picturesque garden.