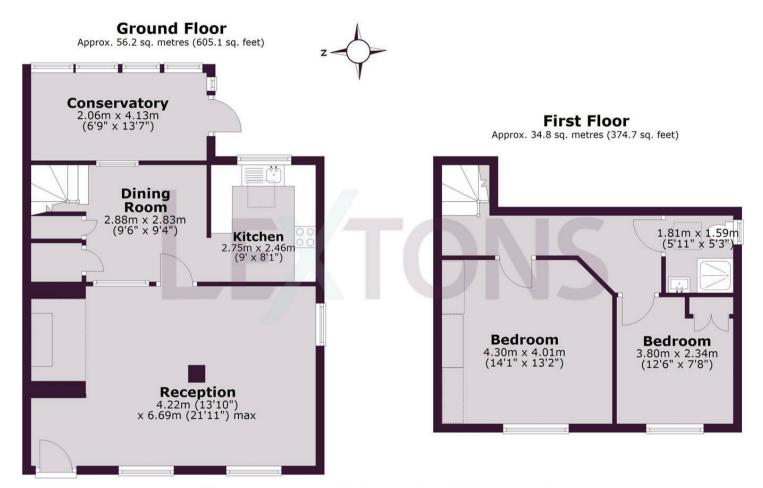

## What the owner says

SCAN HERE TO OFFER ON THIS PROPERTY

Total area: approx. 91.0 sq. metres (979.8 sq. feet)

Whilst every care has been taken to ensure accuracy, dimensions are approximate and for illustrative purposes only.

Created for exclusive use for Lextons. All rights reserved.

Plan produced using PlanUp.

Total area: approx. 91.0 sq. metres (979.8 sq. feet)

Whilst every care has been taken to ensure accuracy, dimensions are approximate and for illustrative purposes only.