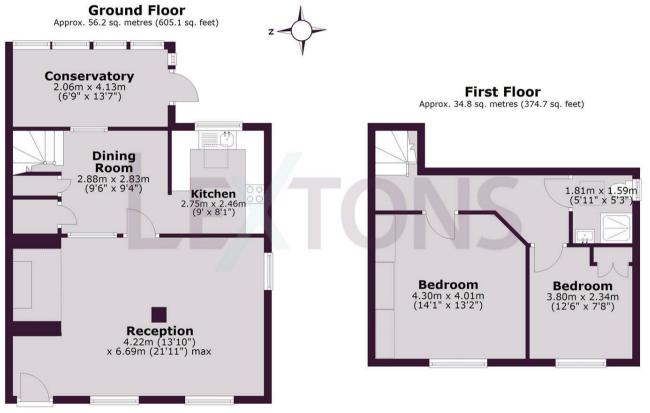

## What the owner says

SCAN HERE TO OFFER ON THIS PROPERTY

Total area: approx. 91.0 sq. metres (979.8 sq. feet)

Whilst every care has been taken to ensure accuracy, dimensions are approximate and for illustrative purposes only.

Created for exclusive use for Lextons. All rights reserved.

Plan produced using PlanUp.

Total area: approx. 91.0 sq. metres (979.8 sq. feet)

Whilst every care has been taken to ensure accuracy, dimensions are approximate and for illustrative purposes only.