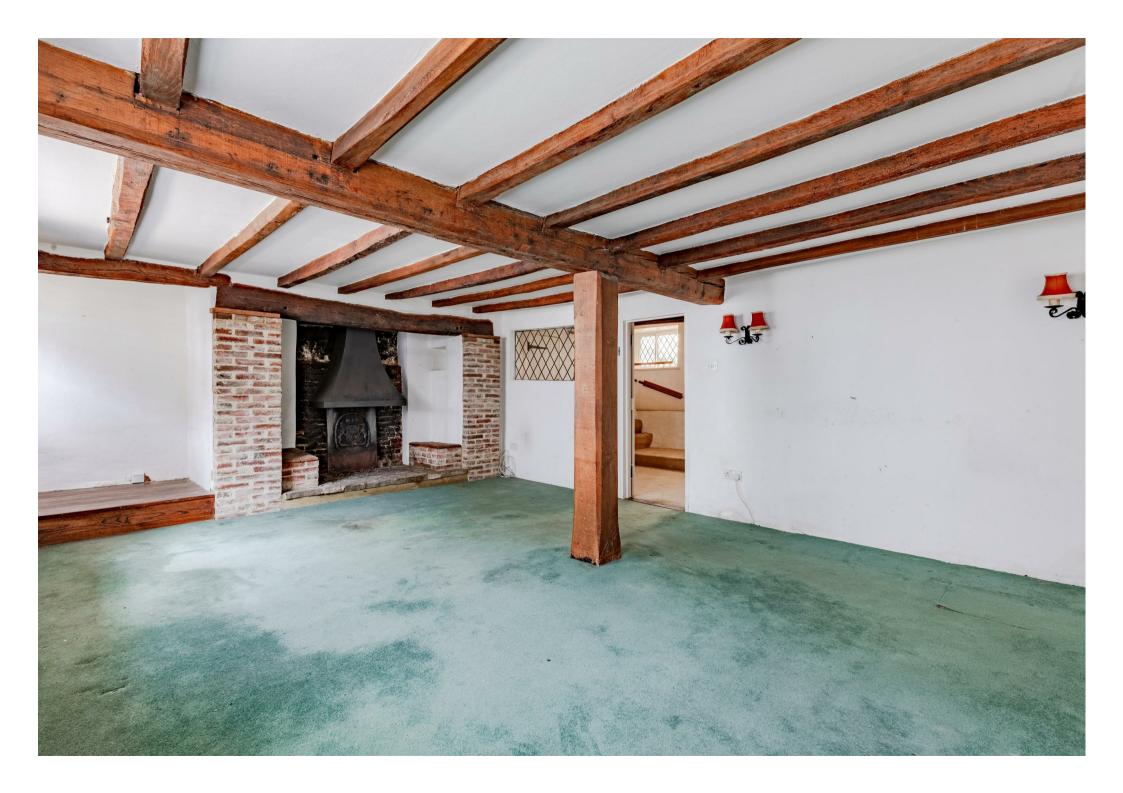

## About the property

Guide Price £450,000 - £500,000

A beautiful and charming, double fronted semi detached cottage located within the very heart of Shoreham by Sea and dates back to the 1600's. This unique property offer character throughout including roof beams and inglenook fireplace in the main reception room and is now ready to make it's next chapter.

The ground floor accommodation includes a large reception room that over looks the street and opens up onto a 2nd reception area that offers stairs to the first floor, the conservatory and in turn the kitchen which offers ample storage space and over looks the beautiful rear garden. The brick built conservatory is a fantastic addition and also has windows and door, both over looking and leading out onto the picturesque garden.