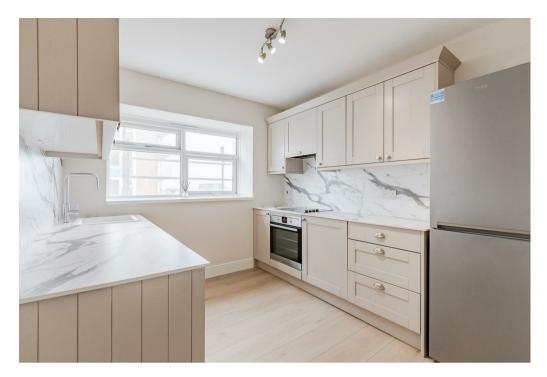

A wide central hallway enhances the apartment's sense of space and flow, leading to three well-proportioned bedrooms. The separate kitchen is equally spacious, with ample room for dining and multiple built-in cupboards offering excellent storage.