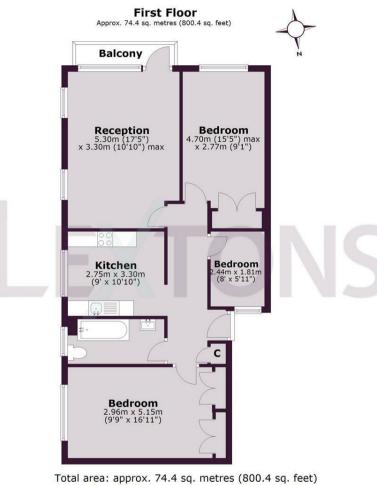

Recently renovated throughout to a tastefully high standard. The generous dualaspect reception room is bathed in natural light and opens directly onto a fullwidth private balcony—an ideal spot to relax and take in the ever-changing seascape. Designed with both comfort and entertaining in mind, the living space delivers a wonderful sense of openness and light throughout.

A wide central hallway enhances the apartment's sense of space and flow, leading to three well-proportioned bedrooms. The separate kitchen is equally spacious, with ample room for dining and multiple built-in cupboards offering excellent storage.

BEDROOM

3

SCAN HERE TO OFFER ON THIS PROPERT

Whilst every care has been taken to ensure accuracy, dimensions are approximate and for illustrative purposes only. Created for exclusive use for Lextons. All rights reserved. Plan produced using PlanUp.