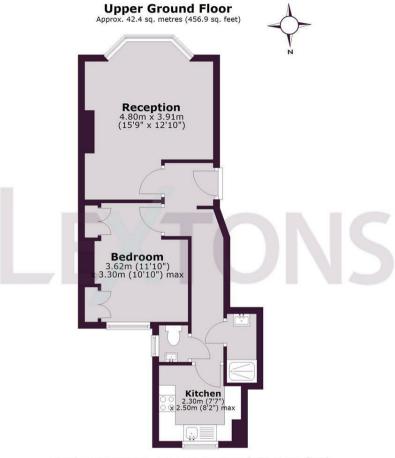

Total area: approx. 42.4 sq. metres (456.9 sq. feet)

Whilst every care has been taken to ensure accuracy, dimensions are approximate and for illustrative purposes only.

Created for exclusive use for Lextons. All rights reserved.

Plan produced using PlanUp.