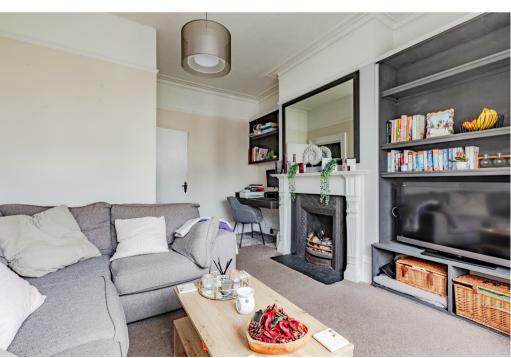

Inside, the spacious reception room boasts high ceilings adorned with ornate cornicing, a large bay window that fills the space with natural light, and a striking period fireplace, creating a warm and inviting atmosphere. The bedroom is equally bright, featuring views over the rear gardens, a second beautiful fireplace, high ceilings, and built-in storage.