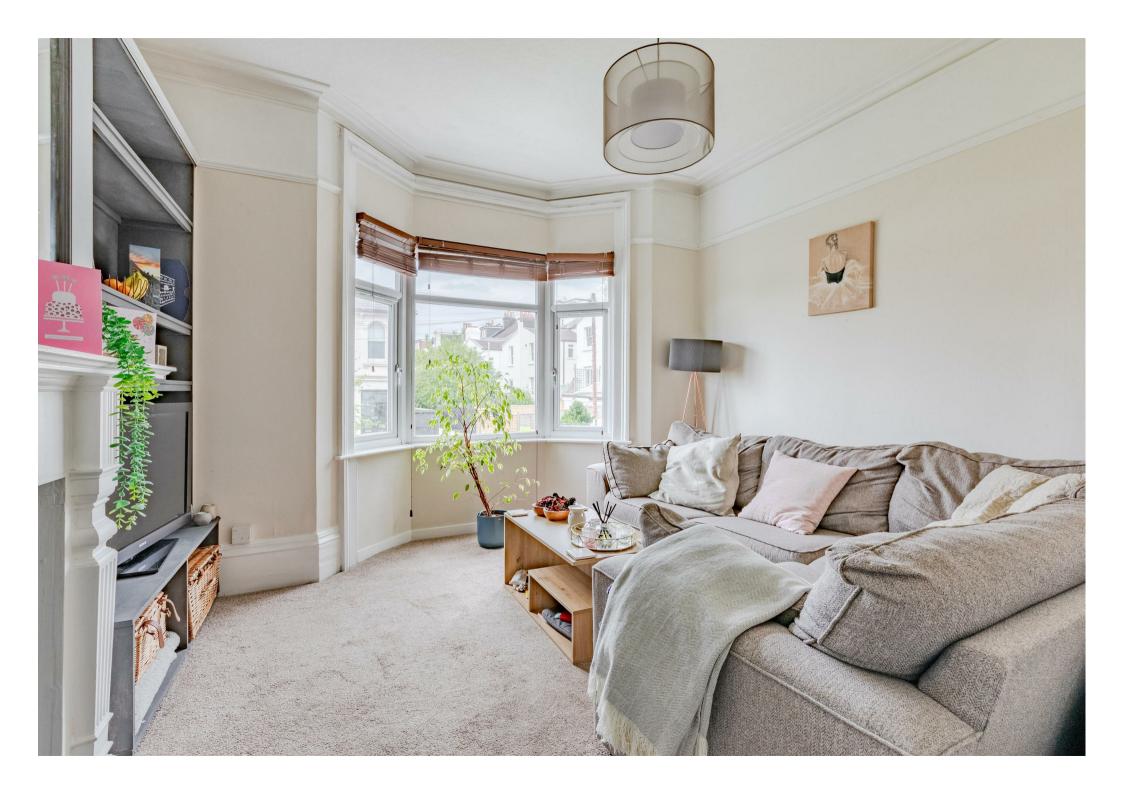

Inside, the spacious reception room boasts high ceilings adorned with ornate cornicing, a large bay window that fills the space with natural light, and a striking period fireplace, creating a warm and inviting atmosphere. The bedroom is equally bright, featuring views over the rear gardens, a second beautiful fireplace, high ceilings, and built-in storage.