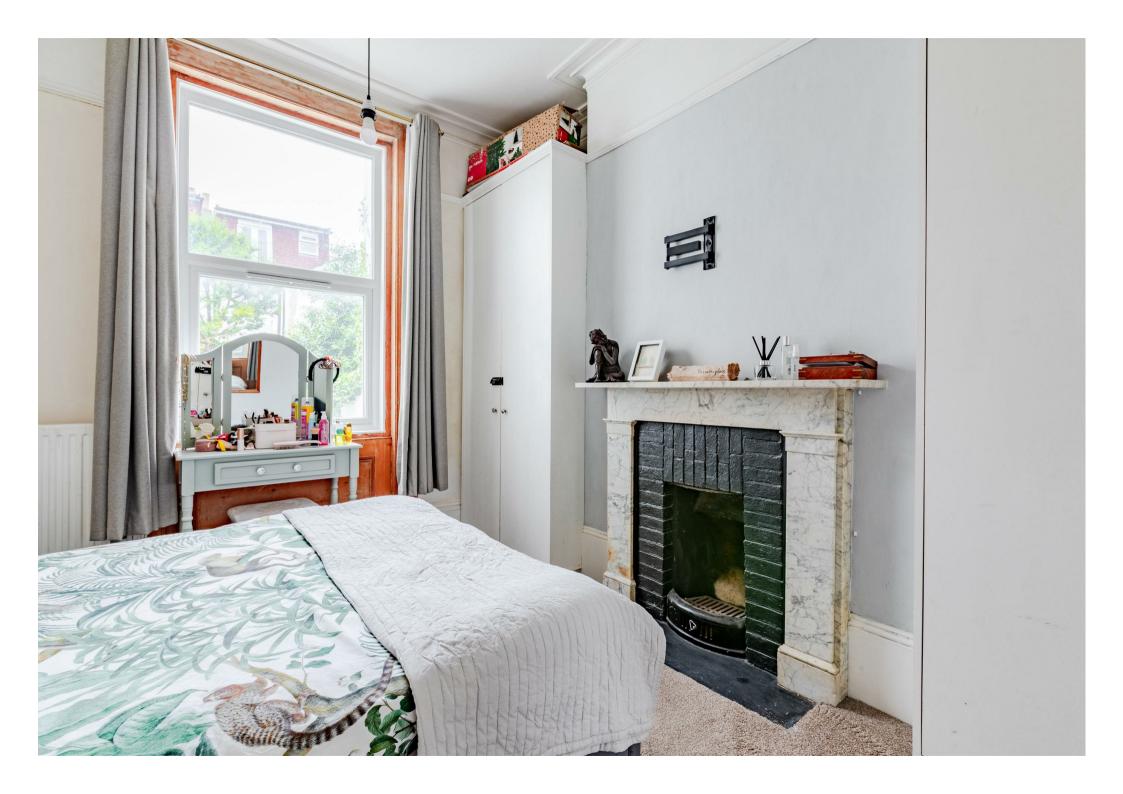

Inside, the spacious reception room boasts high ceilings adorned with ornate cornicing, a large bay window that fills the space with natural light, and a striking period fireplace, creating a warm and inviting atmosphere. The bedroom is equally bright, featuring views over the rear gardens, a second beautiful fireplace, high ceilings, and built-in storage.