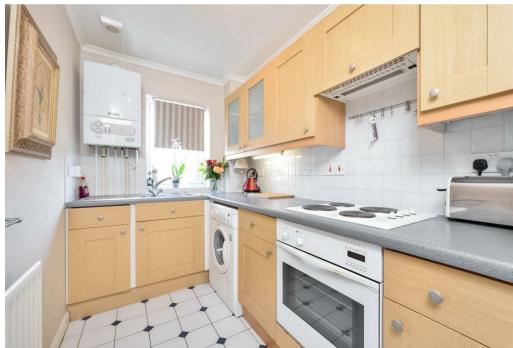

On the east side of the property you will find the fitted kitchen, including shaker style cupboard doors and east facing window. The second double bedroom is next to the kitchen with the family bathroom located to the north side of the property and includes it's own obscured glass window.