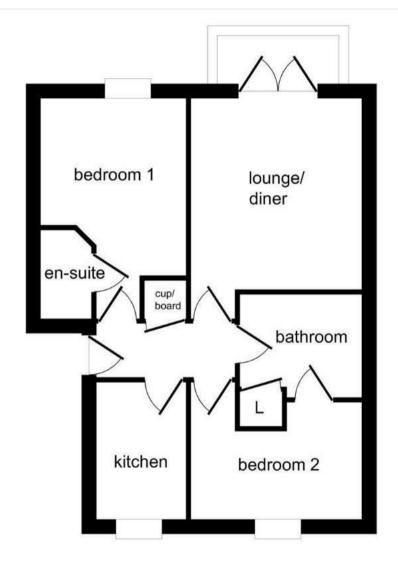

The main bedroom is serviced by a delightful en-suite and is adjacent to the living room. The living room has access onto the west facing balcony and benefits from outstanding views and afternoon sun.

On the east side of the property you will find the fitted kitchen, including shaker style cupboard doors and east facing window. The second double bedroom is next to the kitchen with the family bathroom located to the north side of the property and includes it's own obscured glass window.