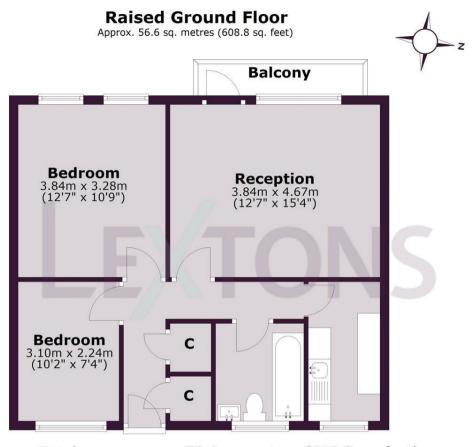

With its prime location, generous layout, and exciting potential, this apartment is a rare find in one of Hove's most desirable neighbourhoods.

Total area: approx. 56.6 sq. metres (608.8 sq. feet)

Whilst every care has been taken to ensure accuracy, dimensions are approximate and for illustrative purposes only.

Created for exclusive use for Lextons. All rights reserved.

Plan produced using PlanUp.