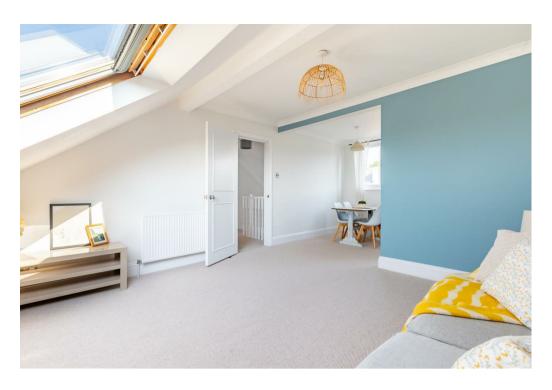

The large, open-plan living area is bright and airy, with dual aspect windows that allow for an abundance of natural light while incorporating a comfortable dining area. The modern kitchen is thoughtfully designed and seamlessly integrated into the living space, providing both functionality and style.