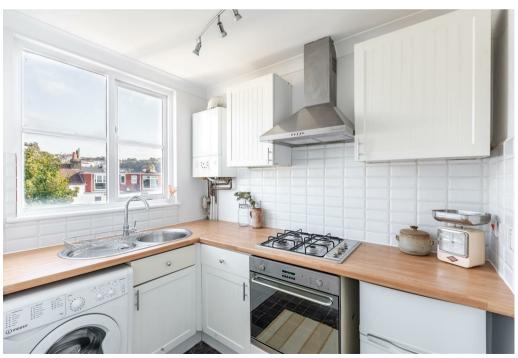

The large, open-plan living area is bright and airy, with dual aspect windows that allow for an abundance of natural light while incorporating a comfortable dining area. The modern kitchen is thoughtfully designed and seamlessly integrated into the living space, providing both functionality and style.