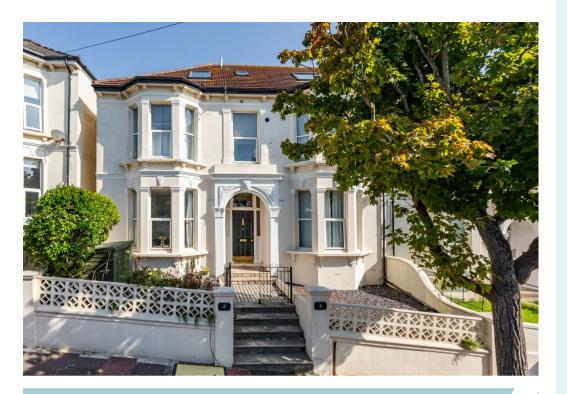

## **Evelyn Terrace**Brighton

Situated on an attractive tree-lined avenue, the apartment is ideally located for the amenities of Kemptown, with the popular Queens Park just a short distance away.

Total area: approx. 58.9 sq. metres (634.1 sq. feet)