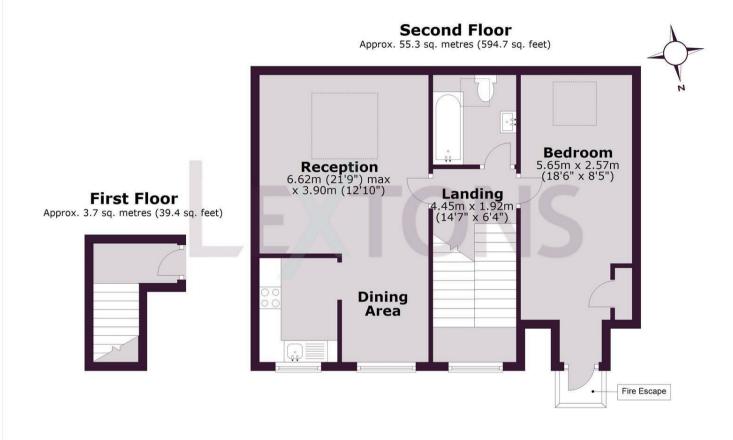

Situated on an attractive tree-lined avenue, the apartment is ideally located for the amenities of Kemptown, with the popular Queens Park just a short distance away.

Total area: approx. 58.9 sq. metres (634.1 sq. feet)