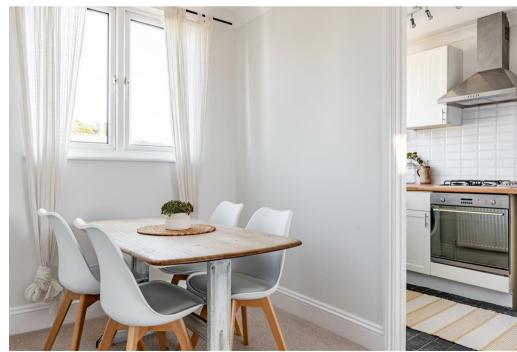

The large, open-plan living area is bright and airy, with dual aspect windows that allow for an abundance of natural light while incorporating a comfortable dining area. The modern kitchen is thoughtfully designed and seamlessly integrated into the living space, providing both functionality and style.