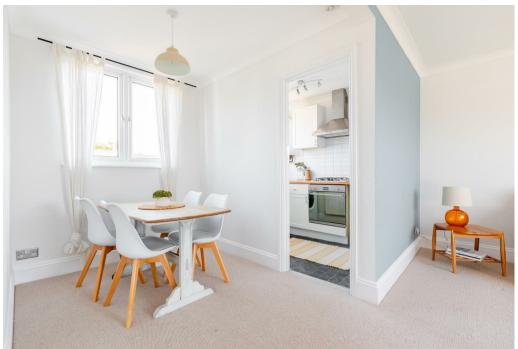

The large, open-plan living area is bright and airy, with dual aspect windows that allow for an abundance of natural light while incorporating a comfortable dining area. The modern kitchen is thoughtfully designed and seamlessly integrated into the living space, providing both functionality and style.