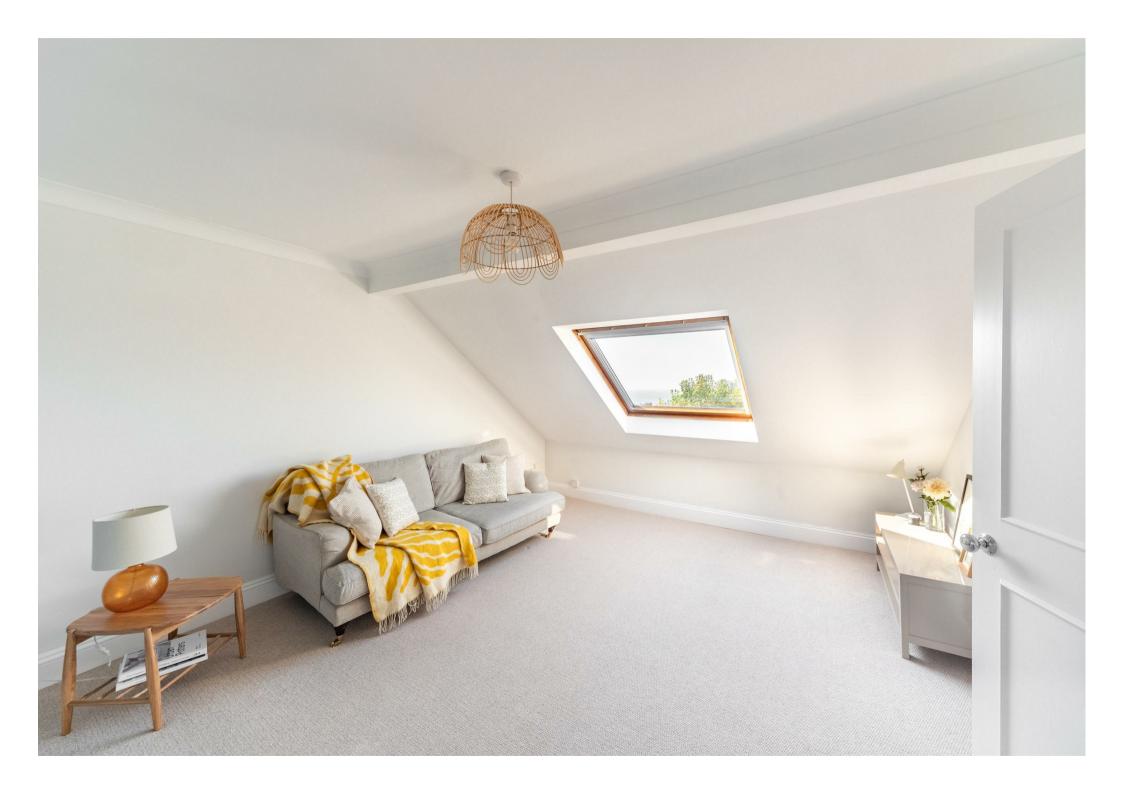

The large, open-plan living area is bright and airy, with dual aspect windows that allow for an abundance of natural light while incorporating a comfortable dining area. The modern kitchen is thoughtfully designed and seamlessly integrated into the living space, providing both functionality and style.

The generously sized bedroom captures the serene sea views and includes a large storage cupboard for added convenience. The good-sized bathroom is contemporary and also benefits from views out to sea, adding a unique touch of tranquility.