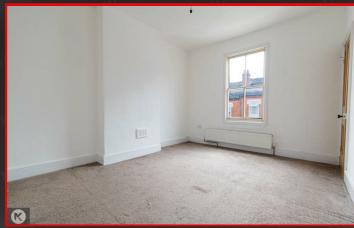

#### Bedroom 1

13'6" x 11'1" (4.11m x 3.37m)
Window to front, carpet, ceiling light, access to storage area, wall mounted radiator

#### Bedroom 2

13'6" x 11'3" (4.11m x 3.43m)

Laminate flooring, window to front, ceiling light, wall mounted radiator, window to rear