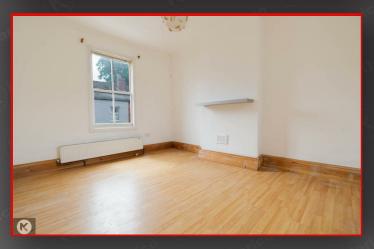

#### Living Room

15'1" x 10'8" (4.60m x 3.25m)

Bay window to front, wood flooring, ceiling light, window to rear, wall mounted radiator

#### Family Room

14'11" x 10'8" (4.55m x 3.25m)
Bay window to front, carpet, ceiling light, wall mounted radiator, double door to conservatory