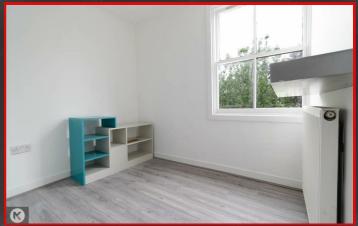

#### Bedroom 3

6'7" x 8'4" (2.01m x 2.53m) Window to rear, wood flooring, wall mounted radiator, ceiling light