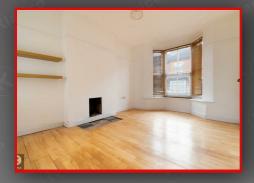

#### Living Room

15'1" x 10'8" (4.60m x 3.25m)

Bay window to front, wood flooring, ceiling light, window to rear, wall mounted radiator

#### Family Room

14'11" x 10'8" (4.55m x 3.25m)
Bay window to front, carpet, ceiling light, wall mounted radiator, double door to conservatory