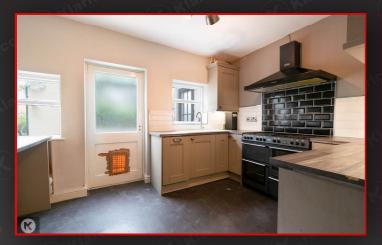

#### Kitchen/Diner

9'6" x 12'11" (2.89m x 3.94m) Windows to rear, worktop, ceiling light, drainer sink with mixer tap, extractor, storage cupboards