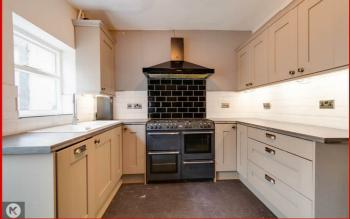

#### Kitchen/Diner

9'6" x 12'11" (2.89m x 3.94m) Windows to rear, worktop, ceiling light, drainer sink with mixer tap, extractor, storage cupboards