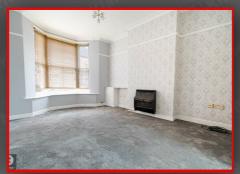

#### Family Room

14'11" x 10'8" (4.55m x 3.25m)
Bay window to front, carpet, ceiling light, wall mounted radiator, double door to conservatory

#### Conservatory

Tiled flooring, windows to rear garden, plumbing for white goods