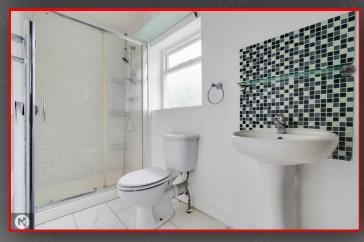

#### **Shower Roon**

9'7" x 4'2" (2.91m x 1.28m)
Privacy double glazed window to rear,
shower cubicle with thermostatic
shower unit, toilet, heated towel rail,
wash basin with mixer tap, ceiling light