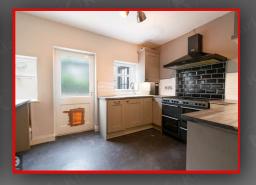

#### Kitchen/Diner

9'6" x 12'11" (2.89m x 3.94m) Windows to rear, worktop, ceiling light, drainer sink with mixer tap, extractor, storage cupboards