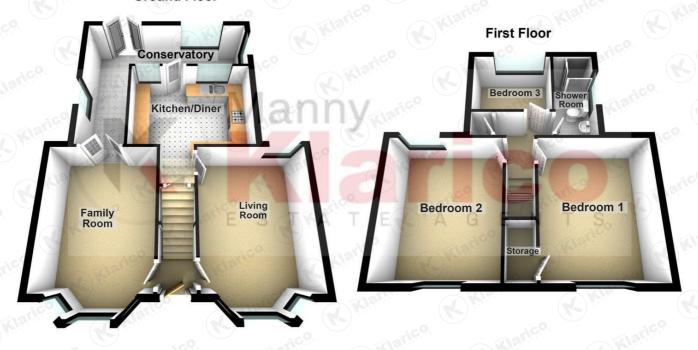

## Offers Over £230,000

The ground floor provides 2 spacious reception rooms with access into a large kitchen area. A conservatory can also be found to the rear. The first floor p[provides 3 spacious bedrooms along with a family shower room.

#### Frontage

Detached, side access to both sides

#### Living Room

15'1" x 10'8" (4.60m x 3.25m)

Bay window to front, wood flooring, ceiling light, window to rear, wall mounted radiator

#### Family Room

14'11" x 10'8" (4.55m x 3.25m)
Bay window to front, carpet, ceiling light, wall mounted radiator, double door to conservatory

#### Kitchen/Diner

9'6" x 12'11" (2.89m x 3.94m) Windows to rear, worktop, ceiling light, drainer sink with mixer tap, extractor, storage cupboards

#### Conservatory

Tiled flooring, windows to rear garden, plumbing for white goods

#### Bedroom 1

13'6" x 11'1" (4.11m x 3.37m)
Window to front, carpet, ceiling light, access to storage area, wall mounted radiator

#### Bedroom 2

13'6" x 11'3" (4.11m x 3.43m)

Laminate flooring, window to front, ceiling light, wall mounted radiator, window to rear

#### Bedroom 3

6'7" x 8'4" (2.01m x 2.53m) Window to rear, wood flooring, wall mounted radiator, ceiling light

#### **Shower Roon**

9'7" x 4'2" (2.91m x 1.28m)
Privacy double glazed window to rear,
shower cubicle with thermostatic
shower unit, toilet, heated towel rail,
wash basin with mixer tap, ceiling light

### **Ground Floor**

This plan is not to scale and is given merely as a guide to show the approximate location of one room to another. This is only used for illustration purposes and should be as such by any other party thus no responsibility is taken for any error, omission or misstatement. Any appliances, fixtures, systems etc have not been tested and therefore no duarantee can be provided.