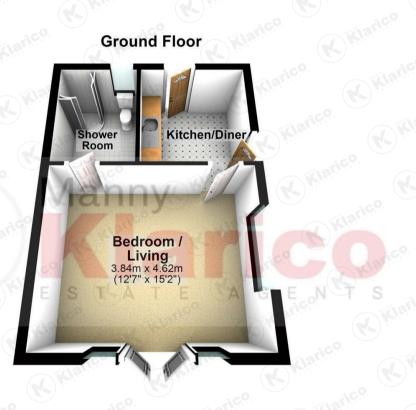

#### Bedroom / Living

3.84m x 4.62m (12'7" x 15'2") Double glazed window to rear and side, carpet, spot light, skirting boards, wall mounted radiator

#### Kitchen/Diner

2.62m x 2.59m (8'7" x 8'6") Tiled flooring, generous number of storage units, washing machine, tumble dryer, dishwasher, 1 and half drainer sink with mixer tap, splashback, spot lights, convenient socket points, wall mounted radiator, dining table

### Shower Room

2.62m x 1.93m (8'7" x 6'4") Ceramic floor tiling, privacy double glazed window to rear, shower cubicle with thermostatic shower unit, ceramic wall tiling, toilet, wash basin with mixer tap, extractor fan

# Highfield Road, Hall Green

O

f

This plan is not to scale and is given merely as a guide to show the approximate location of one room to another. This is only used for illustration purposes and should be as such by any other party thus no responsibility is taken for any error, omission or misstatement. Any appliances, fixtures, systems etc have not been tested and therefore no guarantee can be provided.