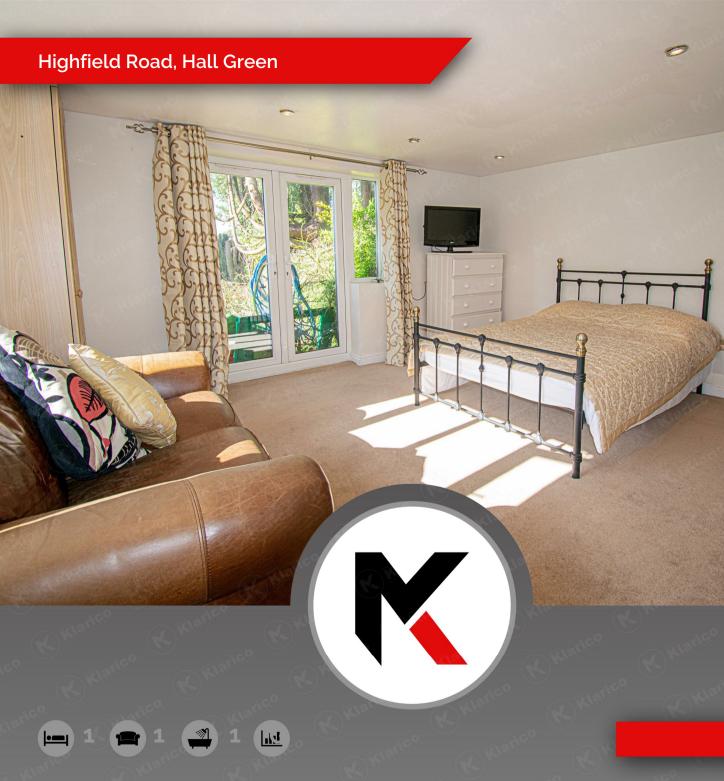

## Highfield Road, Hall Green

- 1 Bedroom
- Shower Room
- Allocated Electricity Usage
- Gated Access

Kitchen/Diner

ty Usage 🔹 Self Contained

Klarico Estate Agents present this 1 bedroom studio flat available in Hall Green as part of a large property with exclusive gated access. This property is complete to a high standard and provides a kitchen and shower room and outdoor wc.

#### Bedroom / Living

3.84m x 4.62m (12'7" x 15'2") Double glazed window to rear and side, carpet, spot light, skirting boards, wall mounted radiator