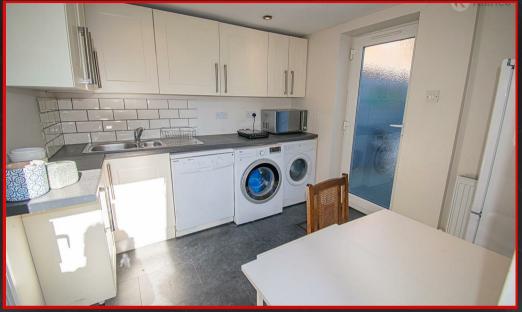

#### Kitchen/Diner

2.62m x 2.59m (8'7" x 8'6") Tiled flooring, generous number of storage units, washing machine, tumble dryer, dishwasher, 1 and half drainer sink with mixer tap, splashback, spot lights, convenient socket points, wall mounted radiator, dining table