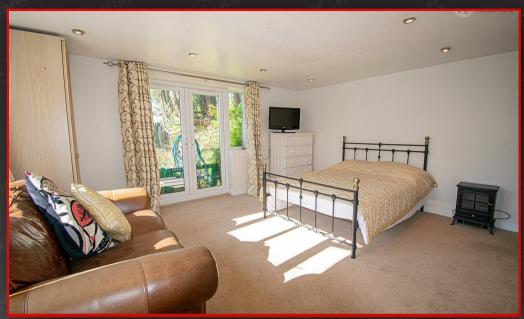

#### Bedroom / Living

3.84m x 4.62m (12'7" x 15'2") Double glazed window to rear and side, carpet, spot light, skirting boards, wall mounted radiator