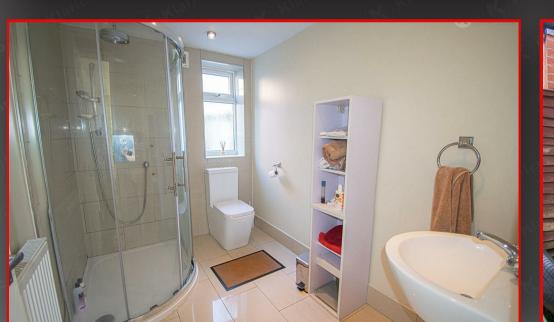

### Shower Room

2.62m x 1.93m (8'7" x 6'4") Ceramic floor tiling, privacy double glazed window to rear, shower cubicle with thermostatic shower unit, ceramic wall tiling, toilet, wash basin with mixer tap, extractor fan