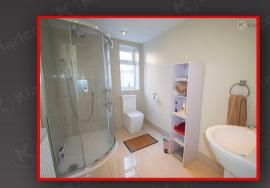

### Shower Room

2.62m x 1.93m (8'7" x 6'4") Ceramic floor tiling, privacy double glazed window to rear, shower cubicle with thermostatic shower unit, ceramic wall tiling, toilet, wash basin with mixer tap, extractor fan