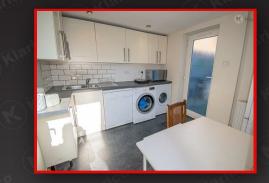

#### Kitchen/Diner

2.62m x 2.59m (8'7" x 8'6") Tiled flooring, generous number of storage units, washing machine, tumble dryer, dishwasher, 1 and half drainer sink with mixer tap, splashback, spot lights, convenient socket points, wall mounted radiator, dining table