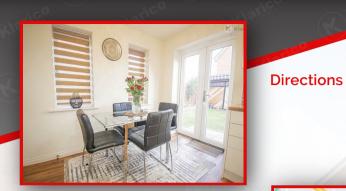

Living Room 4.07m x 2.90m (13'4' x 9'6')

Kitchen/Diner 3.23m × 3.94m (10'7" × 12'11")

Bedroom 3 2.35m x 3.94m (7'9" x 12'11")

Bathroom 2.04m x 1.72m (6'8" x 5'8") 2.58m x 3.94m (8'5' x 12'11')

4.14m x 3.82m (13'6" x 12'6")