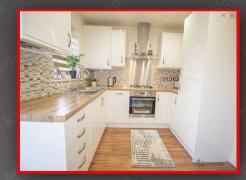

Living Room 4.07m x 2.90m (13'4' x 9'6')

Kitchen/Diner 3.23m × 3.94m (10'7" × 12'11")

Bedroom 3 2.35m x 3.94m (7'9" x 12'11")

Bathroom 2.04m x 1.72m (6'8" x 5'8") 2.58m x 3.94m (8'5' x 12'11')

4.14m x 3.82m (13'6" x 12'6")