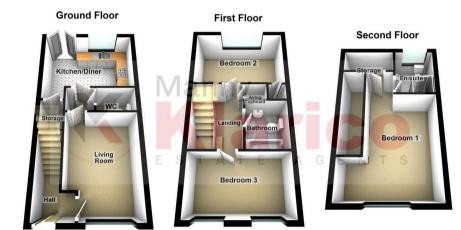

Living Room 4.07m x 2.90m (13'4' x 9'6')

Kitchen/Diner 3.23m × 3.94m (10'7" × 12'11")

Bedroom 3 2.35m x 3.94m (7'9" x 12'11")

Bathroom 2.04m x 1.72m (6'8" x 5'8") 2.58m x 3.94m (8'5' x 12'11')

4.14m x 3.82m (13'6" x 12'6")

En-suite 2.00m x 1.63m (6'7' x 5'4'

176 Highfield Road, Hall Green, Birmingham, West Midlands, B28 OHT

www.mannyklarico.co.uk

OPrimeLocation.com ZOOPIA.co.uk rightmove