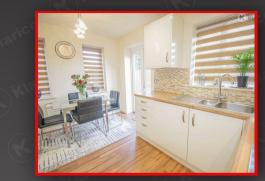

Living Room 4.07m x 2.90m (13'4' x 9'6')

Kitchen/Diner 3.23m × 3.94m (10'7" × 12'11")

Bedroom 3 2.35m x 3.94m (7'9" x 12'11")

Bathroom 2.04m x 1.72m (6'8" x 5'8") 2.58m x 3.94m (8'5' x 12'11')

4.14m x 3.82m (13'6" x 12'6")