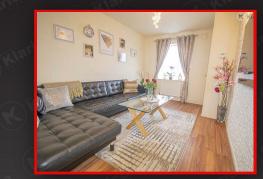

## Welby Road, Hall Green

Coogle

KLARICO Estate Agents are delighted to present this 3 bedroom semi-detached property situated amongst a recently developed estate. Benefits from having offroad parking and maintained to a high standard. "PROVIDED FURNISHED"

Living Room 4.07m x 2.90m (13'4' x 9'6')

Kitchen/Diner 3.23m × 3.94m (10'7" × 12'11")

Bedroom 3 2.35m x 3.94m (7'9" x 12'11")

Bathroom 2.04m x 1.72m (6'8" x 5'8") 2.58m x 3.94m (8'5' x 12'11')

4.14m x 3.82m (13'6" x 12'6")