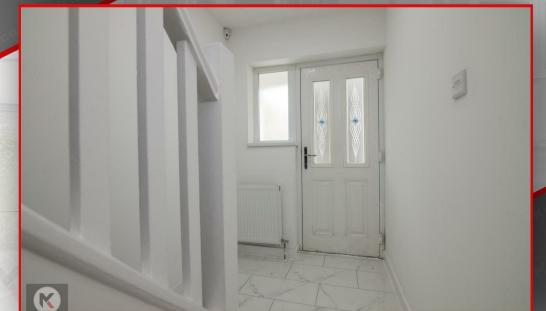

## Hall

Double glazed privacy window to front, tiles, skirting board, wall mounted radiator, ceiling light,

6.80 x 3.74 (22'3' x 12'3')

Double glazed window to front, carpet, skirting board, wall mounted radiator, down lights,