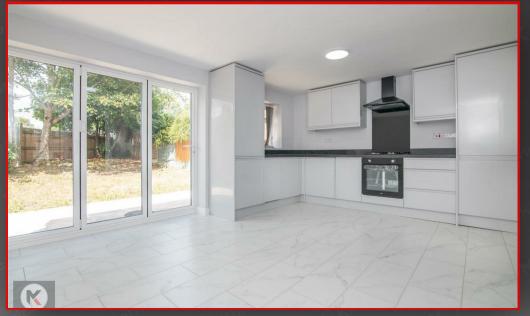

#### 6.22 x 3.56 (20'4" x 11'8")

Double glazed window with patio door to rear, tiles, skirting board, ceiling lights, extractor hood, integrated hob/grill, integrated dishwasher, generous number of storage units,