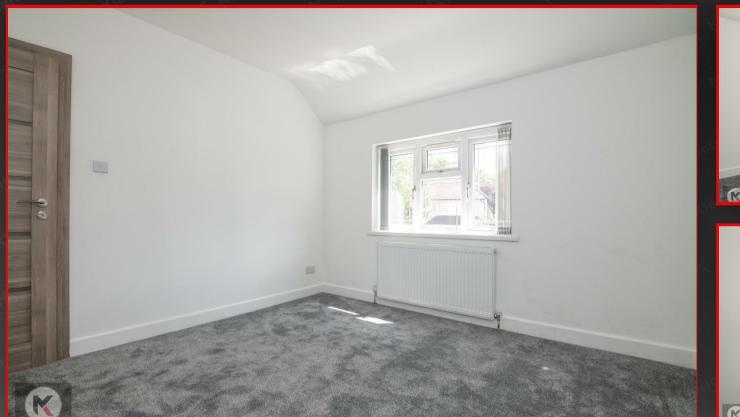

#### 3.53 × 3.31 (11'6' × 10'10')

Double glazed window to front, carpet, skirting board, ceiling light, wall mounted radiator,

Bedroom 2

3.29 x 2.70 (10'9' x 8'10') Double glazed window to rear, carpet, skirting board, ceiling light, wall mounted radiator,