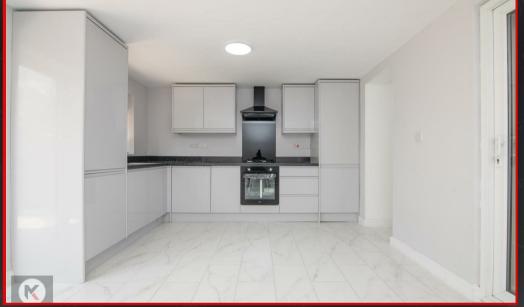

#### 6.22 x 3.56 (20'4" x 11'8")

Double glazed window with patio door to rear, tiles, skirting board, ceiling lights, extractor hood, integrated hob/grill, integrated dishwasher, generous number of storage units,