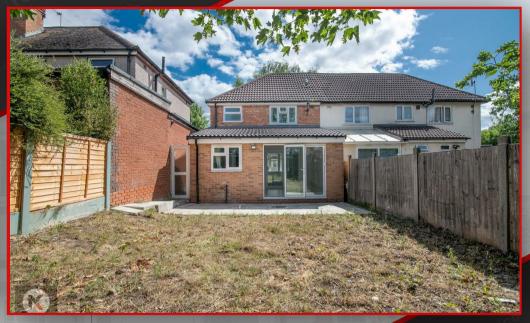

wash basin with mixer tap, bath tub, toilet,

Fenced Boundaries with laid lawn, slabs