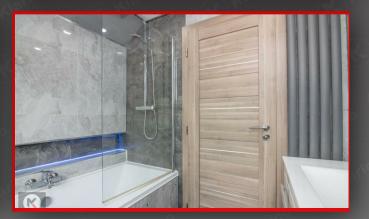

wash basin with mixer tap, bath tub, toilet,

Fenced Boundaries with laid lawn, slabs