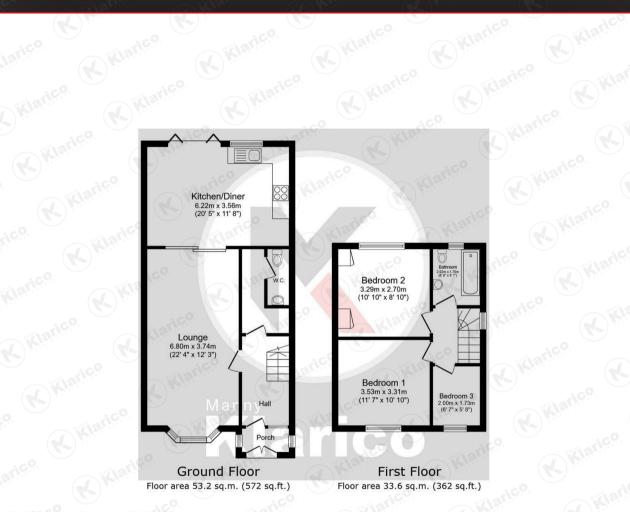

## Hall

Double glazed privacy window to front, tiles, skirting board, wall mounted radiator, ceiling light,

6.80 x 3.74 (22'3' x 12'3')

Double glazed window to front, carpet, skirting board, wall mounted radiator, down lights,

#### 6.22 x 3.56 (20'4" x 11'8")

Double glazed window with patio door to rear, tiles, skirting board, ceiling lights, extractor hood, integrated hob/grill, integrated dishwasher, generous number of storage units,

#### 3.53 × 3.31 (11'6' × 10'10')

Double glazed window to front, carpet, skirting board, ceiling light, wall mounted radiator,

Bedroom 2

3.29 x 2.70 (10'9' x 8'10') Double glazed window to rear, carpet, skirting board, ceiling light, wall mounted radiator,

Directions

2.00 x 1.73 (6'6' x 5'8')

2.02 x 1.70 (6'7' x 5'6')

heated towel rail, down lights

radiator.

Double glazed window to front, carpet,

skirting board, ceiling light, wall mounted

Double glazed privacy window to rear, tiles,

#### Total floor area: 86.8 sq.m. (934 sq.ft.)

This floor plan is for illustrative purposes only. It is not drawn to scale. Any measurements, floor areas (including any total floor area), openings and orientations are approximate. No details are guaranteed, they cannot be relied upon for any purpose and do not form any part of any agreement. No liability is taken for any error, omission or misstatement. A party must rely upon its own inspection(s).