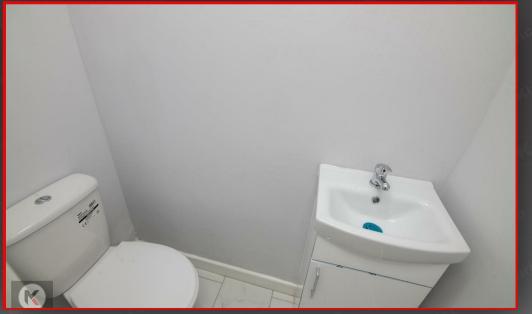

s, skirting board, ceiling lights, extractor hood, integrated hob/grill, integrated dishwasher, generous number of storage units,

Toilet, tiles, skirting board, ceiling light, wash basin with mixer tap

#### 3.53 × 3.31 (11'6' × 10'10')

Double glazed window to front, carpet, skirting board, ceiling light, wall mounted radiator,

Bedroom 2

3.29 x 2.70 (10'9' x 8'10') Double glazed window to rear, carpet, skirting board, ceiling light, wall mounted radiator,

Directions



2.00 x 1.73 (6'6' x 5'8')

2.02 x 1.70 (6'7' x 5'6')

heated towel rail, down lights

radiator.

Double glazed window to front, carpet,

skirting board, ceiling light, wall mounted

Double glazed privacy window to rear, tiles,

wash basin with mixer tap, bath tub, toilet,

Fenced Boundaries with laid lawn, slabs































#### Total floor area: 86.8 sq.m. (934 sq.ft.)

This floor plan is for illustrative purposes only. It is not drawn to scale. Any measurements, floor areas (including any total floor area), openings and orientations are approximate. No details are guaranteed, they cannot be relied upon for any purpose and do not form any part of any agreement. No liability is taken for any error, omission or misstatement. A party must rely upon its own inspection(s).



O

# Energy Efficiency Rating Energy Very energy efficient - lower running costs Very (92 plus) A (93 (81-91) B (94 (93-54) E (95 (1-20) C (1-20) C Not energy efficient - higher running costs EU Directive 2002/91/EC England & Wales EU Directive 2002/91/EC

f

|                           |                  |