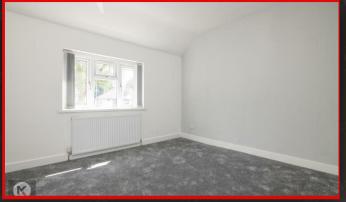

#### 3.53 × 3.31 (11'6' × 10'10')

Double glazed window to front, carpet, skirting board, ceiling light, wall mounted radiator,

Bedroom 2

3.29 x 2.70 (10'9' x 8'10') Double glazed window to rear, carpet, skirting board, ceiling light, wall mounted radiator,