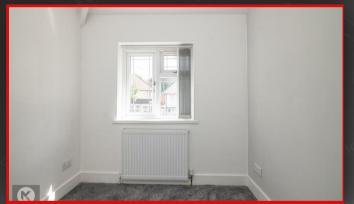

#### 3.53 × 3.31 (11'6' × 10'10')

Double glazed window to front, carpet, skirting board, ceiling light, wall mounted radiator,

Bedroom 2

3.29 x 2.70 (10'9' x 8'10') Double glazed window to rear, carpet, skirting board, ceiling light, wall mounted radiator,