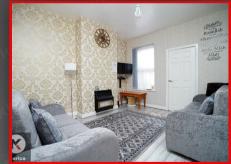

#### Sitting Room

4.09m x 3.42m (13'5' x 11'3')
Double glazed bay window to
front, carpet, chimney breast with
gas fire, coving to ceiling, skirting,
ceiling, wall mounted radiator

#### Living Room

4.61m x 3.42m (15'1' x 11'3')
Double glazed bay window to rear, skirting, laminate, ceiling light, wall mounted radiator, chimney breast with gas fire