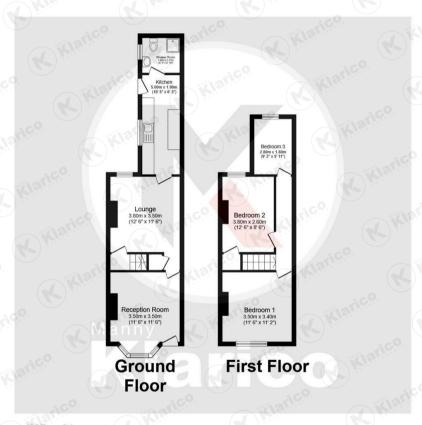

#### Garden

Fence panels to boundaries, maintenance free

Total floor area 77.8 sq.m. (837 sq.ft.) approx

This plan is for illustration purposes only and may not be representative of the property. Plan not to scale. Powered by PropertyBox