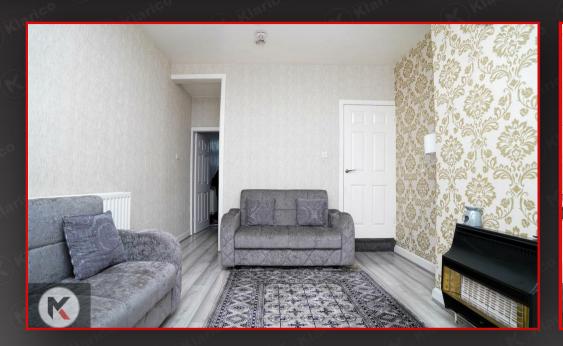

#### Sitting Room

4.09m x 3.42m (13'5' x 11'3')
Double glazed bay window to
front, carpet, chimney breast with
gas fire, coving to ceiling, skirting,
ceiling, wall mounted radiator

#### Living Room

4.61m x 3.42m (15'1' x 11'3')
Double glazed bay window to rear, skirting, laminate, ceiling light, wall mounted radiator, chimney breast with gas fire