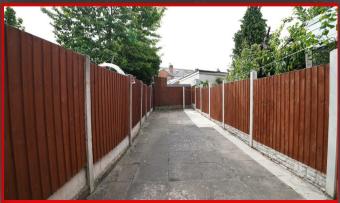

#### Garden

Fence panels to boundaries, maintenance free

Total floor area 77.8 sq.m. (837 sq.ft.) approx

This plan is for illustration purposes only and may not be representative of the property. Plan not to scale. Powered by PropertyBox