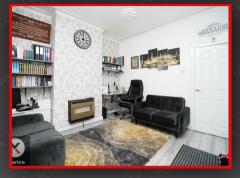

#### Sitting Room

4.09m x 3.42m (13'5' x 11'3')
Double glazed bay window to
front, carpet, chimney breast with
gas fire, coving to ceiling, skirting,
ceiling, wall mounted radiator

#### Living Room

4.61m x 3.42m (15'1' x 11'3')
Double glazed bay window to rear, skirting, laminate, ceiling light, wall mounted radiator, chimney breast with gas fire