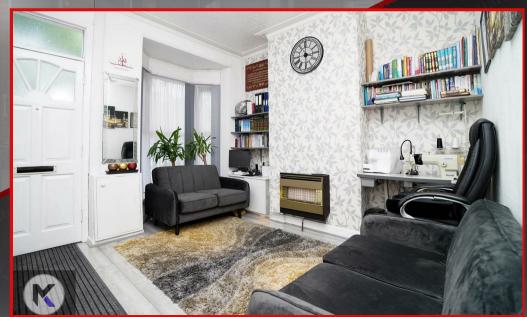

#### Sitting Room

4.09m x 3.42m (13'5' x 11'3')
Double glazed bay window to
front, carpet, chimney breast with
gas fire, coving to ceiling, skirting,
ceiling, wall mounted radiator

#### Living Room

4.61m x 3.42m (15'1' x 11'3')
Double glazed bay window to rear, skirting, laminate, ceiling light, wall mounted radiator, chimney breast with gas fire