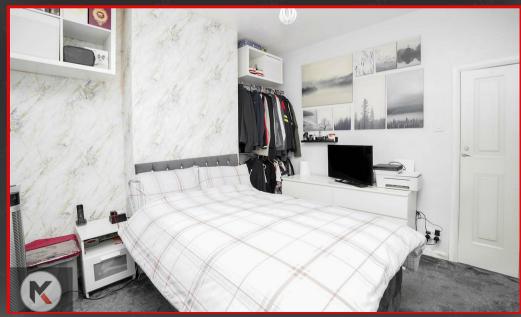

#### Redroom

3.41m x 3.42m (11'2' x 11'3')

Double glazed window to front, carpet, skirting, ceiling light, wall mounted radiator