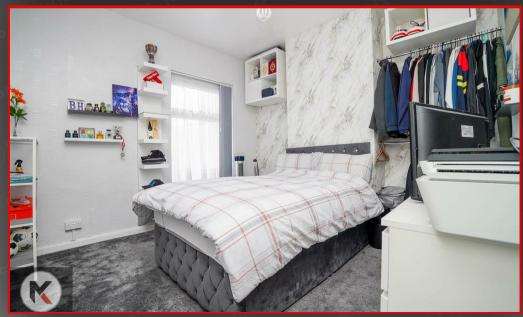

#### Redroom

3.41m x 3.42m (11'2' x 11'3')

Double glazed window to front, carpet, skirting, ceiling light, wall mounted radiator

#### Bedroom 2

3.76m x 2.54m (12'4' x 8'4')
Double glazed window to rear,
carpet, skirting, ceiling light, wall
mounted radiator

#### Bedroom 3

2.82m x 1.83m (9'3' x 6'0')

Double glazed window to rear, carpet, skirting, ceiling light, wall mounted radiator