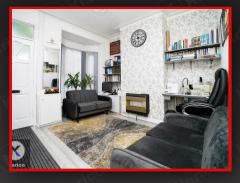

#### Sitting Room

4.09m x 3.42m (13'5' x 11'3')
Double glazed bay window to
front, carpet, chimney breast with
gas fire, coving to ceiling, skirting,
ceiling, wall mounted radiator

#### Living Room

4.61m x 3.42m (15'1' x 11'3')
Double glazed bay window to rear, skirting, laminate, ceiling light, wall mounted radiator, chimney breast with gas fire