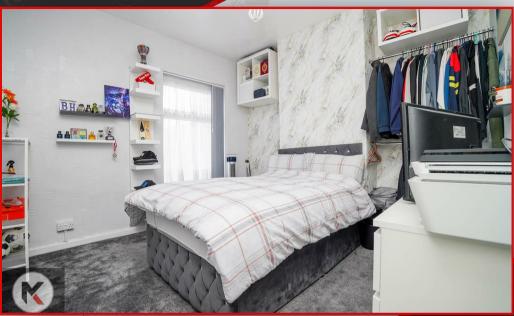

#### Redroom

3.41m x 3.42m (11'2' x 11'3')

Double glazed window to front, carpet, skirting, ceiling light, wall mounted radiator

#### Bedroom 2

3.76m x 2.54m (12'4' x 8'4')
Double glazed window to rear,
carpet, skirting, ceiling light, wall
mounted radiator