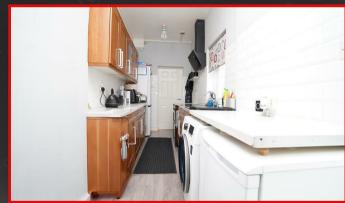

#### Kitche

5.00m x 1.83m (16'5' x 6'0')

Double glazed window to rear, laminate flooring, wall tiled, wood worktops, drainer sink with mixer top, storage cupboards, ceiling light