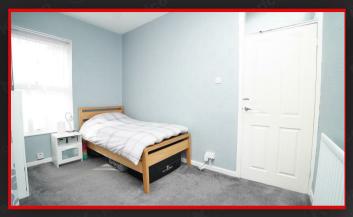

#### Bedroom 3

2.82m x 1.83m (9'3' x 6'0')

Double glazed window to rear, carpet, skirting, ceiling light, wall mounted radiator