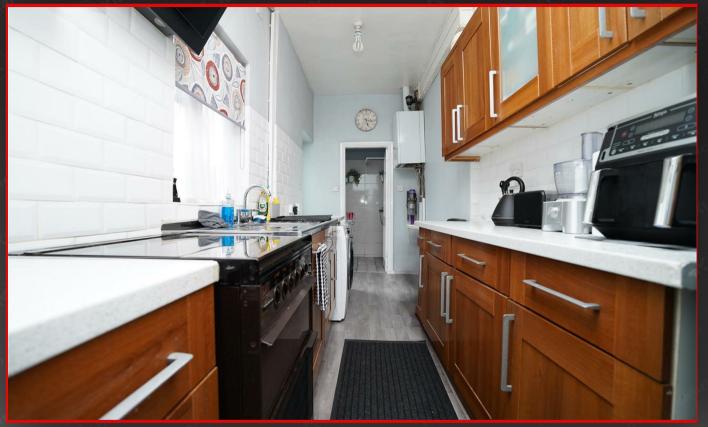

#### Kitche

5.00m x 1.83m (16'5' x 6'0')

Double glazed window to rear, laminate flooring, wall tiled, wood worktops, drainer sink with mixer top, storage cupboards, ceiling light