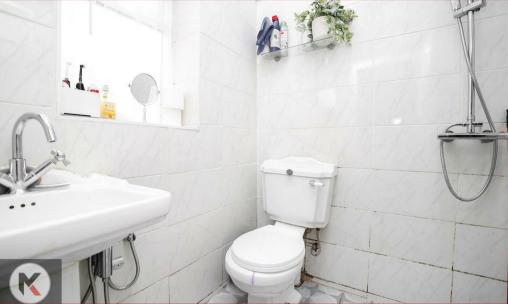

#### Rathroom

1.60 x 1.59 (5'2' x 5'2')

Double glazed bay window to rear, tiled flooring, wall tiled, ceiling light, shower unit, walk in shower, toilet, wash basin with mixer tap