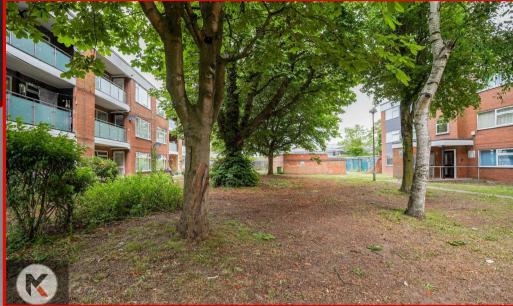

edroom :

### 4.94m x 3.80m (16'2" x 12'6")

Double glazed window to front, carpet flooring, wall mounted radiator, skirting, ceiling light, Built in wardrobes

#### Bedroom:

#### 3.31m x 3.48m (10'10" x 11'5")

Double glazed window to front, carpet flooring, wall mounted radiator, skirting, ceiling light, Built up storage

#### Bathroom

#### 1.63m x 2.13m (5'4" x 7'0")

Privacy double glazed window to rear, Lino flooring, wall tiles, bathtub with mixer tap, shower unit over bath, pedestal sink with mixer tap, toilet, extractor fan, wall mounted radiator

#### Terrac

#### 1.04 x 4.63 (3'4" x 15'2")

Ceiling light, concrete flooring, door to lounge

#### Communal Garden

Spacious garden, laid lawn, hedge shrubs





# Sylvan Grove, Shirley





















# Sylvan Grove, Shirley











Total area: approx. 80.6 sq. metres (867.4 sq. feet)













Environmental Impact (CO<sub>2</sub>) Rating Not environmentally friendly - higher CO2 emissio **England & Wales** 

Birmingham West Midlands B<sub>2</sub>8 oHT

0121 777 7211 www.mannyklarico.co.uk