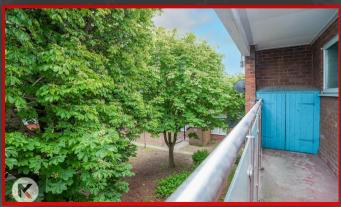

#### Terrac

#### 1.04 x 4.63 (3'4" x 15'2")

Ceiling light, concrete flooring, door to lounge

#### Communal Garden

Spacious garden, laid lawn, hedge shrubs