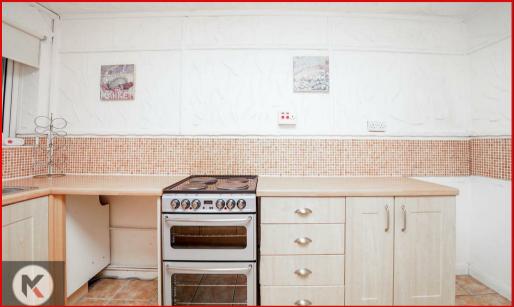

#### Kitchen

#### 3.74m x 2.41m (12'3" x 7'11")

Double glazed window to rear, tile flooring, splash back tiling, ceiling lights, generous number of storage units, worktops, drainer sink with mixer tap, gas cooker, plumbing for white goods