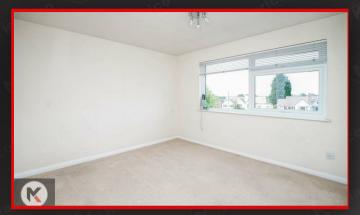

#### Bedroom:

#### 3.31m x 3.48m (10'10" x 11'5")

Double glazed window to front, carpet flooring, wall mounted radiator, skirting, ceiling light, Built up storage