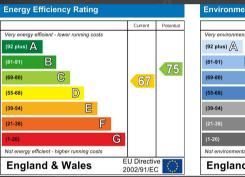

# Sylvan Grove, Shirley

Total area: approx. 80.6 sq. metres (867.4 sq. feet)

Environmental Impact (CO<sub>2</sub>) Rating Not environmentally friendly - higher CO2 emissio **England & Wales** 

Birmingham West Midlands B<sub>2</sub>8 oHT