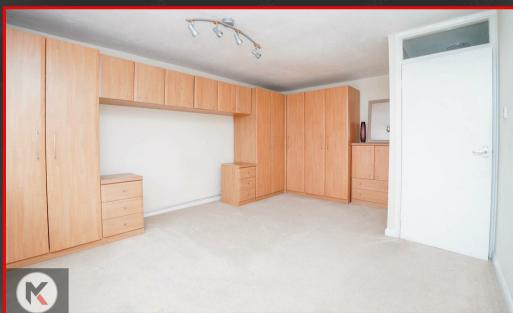

#### Bedroom :

### 4.94m x 3.80m (16'2" x 12'6")

Double glazed window to front, carpet flooring, wall mounted radiator, skirting, ceiling light, Built in wardrobes