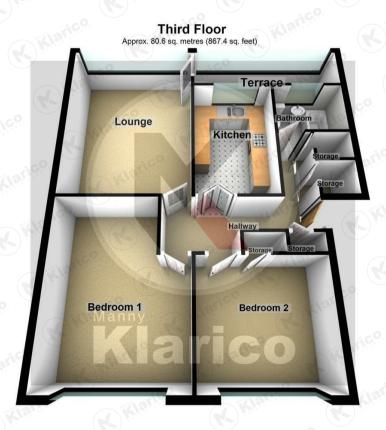

# Sylvan Grove, Shirley

Total area: approx. 80.6 sq. metres (867.4 sq. feet)

Environmental Impact (CO<sub>2</sub>) Rating Not environmentally friendly - higher CO2 emissio **England & Wales** 

Birmingham West Midlands B<sub>2</sub>8 oHT

## Lounge

#### Kitchen

#### Bedroom :

#### Bedroom:

#### Bathroom

#### Terrac

#### Communal Garden

Spacious garden, laid lawn, hedge shrubs