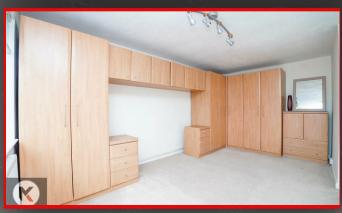

#### Bedroom :

### 4.94m x 3.80m (16'2" x 12'6")

Double glazed window to front, carpet flooring, wall mounted radiator, skirting, ceiling light, Built in wardrobes

#### Bedroom:

#### 3.31m x 3.48m (10'10" x 11'5")

Double glazed window to front, carpet flooring, wall mounted radiator, skirting, ceiling light, Built up storage