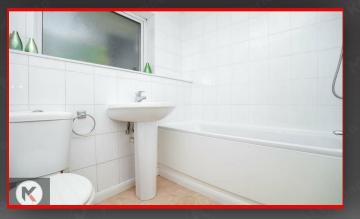

#### Bathroom

#### 1.63m x 2.13m (5'4" x 7'0")

Privacy double glazed window to rear, Lino flooring, wall tiles, bathtub with mixer tap, shower unit over bath, pedestal sink with mixer tap, toilet, extractor fan, wall mounted radiator