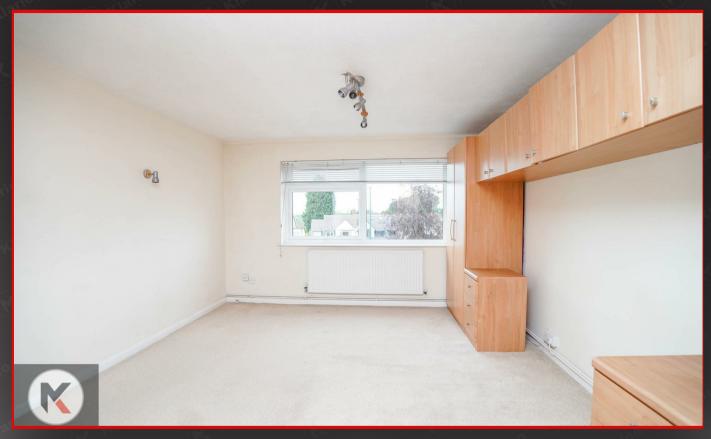

#### Bedroom:

#### 3.31m x 3.48m (10'10" x 11'5")

Double glazed window to front, carpet flooring, wall mounted radiator, skirting, ceiling light, Built up storage