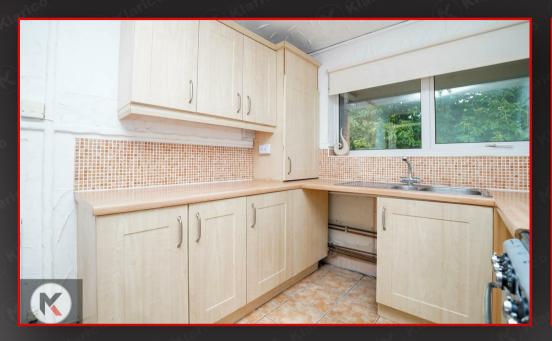

#### Kitchen

#### 3.74m x 2.41m (12'3" x 7'11")

Double glazed window to rear, tile flooring, splash back tiling, ceiling lights, generous number of storage units, worktops, drainer sink with mixer tap, gas cooker, plumbing for white goods