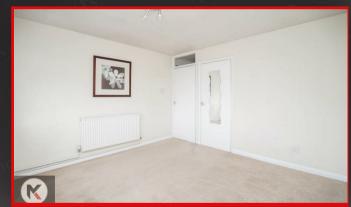

#### Bedroom :

### 4.94m x 3.80m (16'2" x 12'6")

Double glazed window to front, carpet flooring, wall mounted radiator, skirting, ceiling light, Built in wardrobes

#### Bedroom:

#### 3.31m x 3.48m (10'10" x 11'5")

Double glazed window to front, carpet flooring, wall mounted radiator, skirting, ceiling light, Built up storage