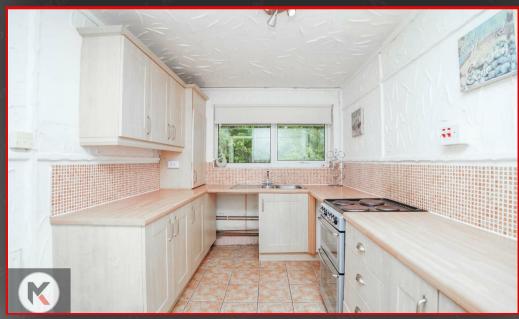

#### Kitchen

#### 3.74m x 2.41m (12'3" x 7'11")

Double glazed window to rear, tile flooring, splash back tiling, ceiling lights, generous number of storage units, worktops, drainer sink with mixer tap, gas cooker, plumbing for white goods