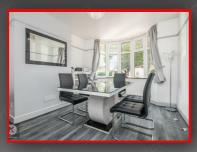

#### Dining Room

Double glazed bay windows to front, laminate flooring, skirting board, chimney breast, ceiling light,