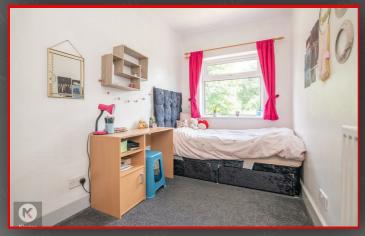

# Bedroom 4

11'9" x 6'5" (3.60 x 1.98'

Double glazed window to front, skirting board, wall mounted radiator, carpet flooring, celling lights

# Bedroom 5

8'3" x 6'5" (2.53 x 1.97

Double glazed window to front, skirting board, carpet, wall mounted radiator, ceiling lights