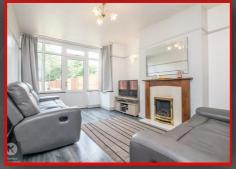

#### Living Room

11'7" x 6'6" (3.55 x 1.99)

Double glazed window to rear, patio door, wall mounted radiator, wall mounted side lights, laminate flooring, chimney breast, fireplace, skirting board,