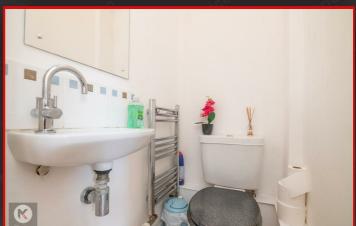

#### WC

Drainer sink with mono tap., skirting board, toilet, heated towel rail, ceiling light