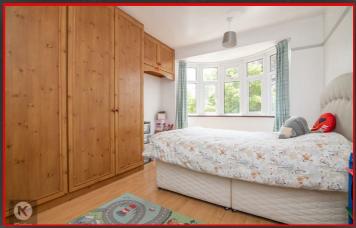

#### 3edroom 1

15'3" × 10'7" (4.67 × 3.24)

Double glazed bay windows to front, laminate flooring, fitted in wardrobes, wall mounted radiator skirting board, ceiling lights

#### 3edroom 2

15'10" x 9'10" (4.83 x 3.01)

Double glazed windows to rear, wall mounted radiator, carpet, fitted wardrobes, skirting board ceiling lights