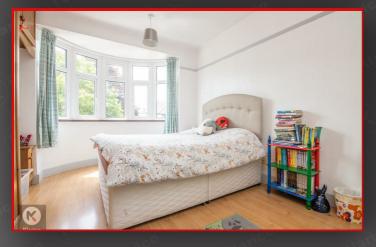

#### 3edroom 1

15'3" × 10'7" (4.67 × 3.24)

Double glazed bay windows to front, laminate flooring, fitted in wardrobes, wall mounted radiator skirting board, ceiling lights

#### 3edroom 2

15'10" x 9'10" (4.83 x 3.01)

Double glazed windows to rear, wall mounted radiator, carpet, fitted wardrobes, skirting board ceiling lights