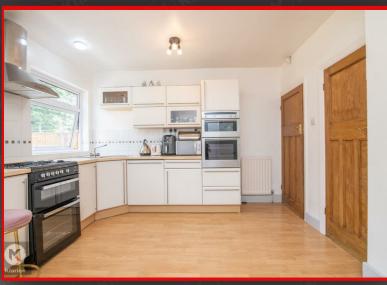

#### Kitchen/Dine

14'5" × 13'10" (4.41 × 4.23)

Double glazed windows to rear, patio door to rear, generous number of storage units, laminate flooring wall mounted radiator, drainer sink with mixer tap, extractor hood, splashback tiles, integrated dishwasher, integrated oven/grill, skirting board, ceiling lights