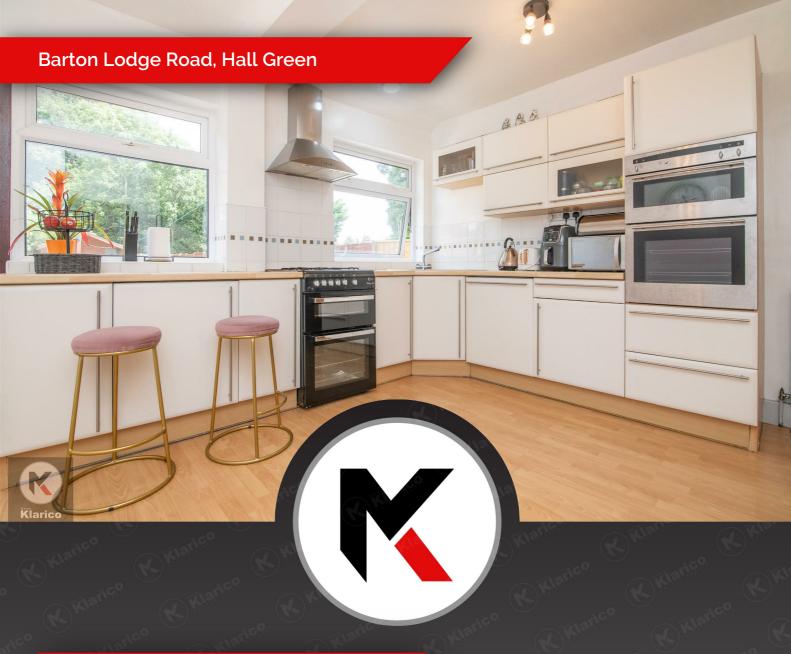

#### Kitchen/Dine

14'5" × 13'10" (4.41 × 4.23)

Double glazed windows to rear, patio door to rear, generous number of storage units, laminate flooring wall mounted radiator, drainer sink with mixer tap, extractor hood, splashback tiles, integrated dishwasher, integrated oven/grill, skirting board, ceiling lights