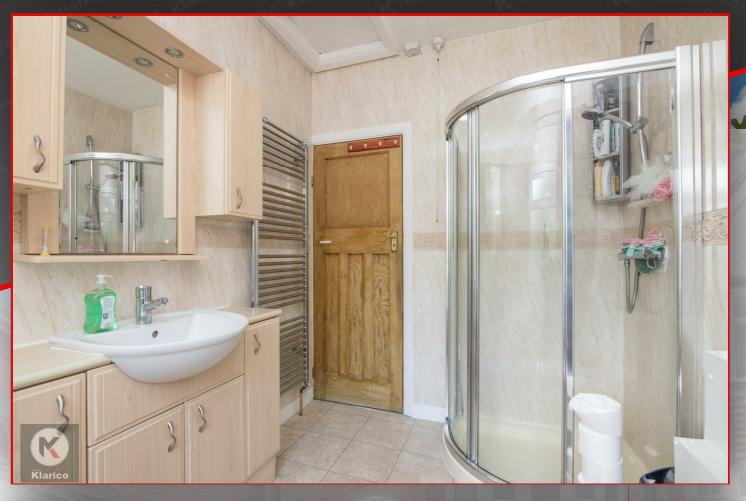

#### / Bathroom

7'10" x 6'6" (2.40 x 2.00)

Privacy double glazed window to rear, wash basin with mixer tap, bath tub with mixer tap, shower cubicle, shower curtain rail, tiled flooring, wall tiles, toilet heated towel rail storage unit extractor fan