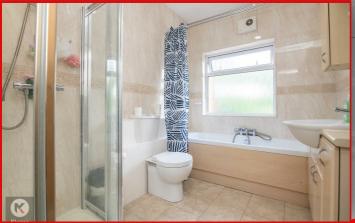

#### / Bathroom

7'10" x 6'6" (2.40 x 2.00)

Privacy double glazed window to rear, wash basin with mixer tap, bath tub with mixer tap, shower cubicle, shower curtain rail, tiled flooring, wall tiles, toilet heated towel rail storage unit extractor fan