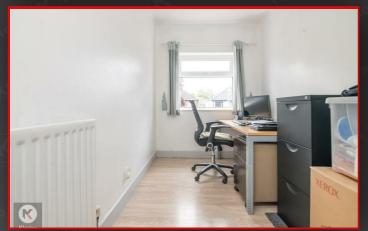

# Bedroom 5

8'3" x 6'5" (2.53 x 1.97

Double glazed window to front, skirting board, carpet, wall mounted radiator, ceiling lights

# Bedroom 4

11'9" x 6'5" (3.60 x 1.98'

Double glazed window to front, skirting board, wall mounted radiator, carpet flooring, celling lights