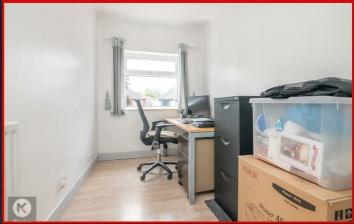

# Bedroom 5

8'3" x 6'5" (2.53 x 1.97

Double glazed window to front, skirting board, carpet, wall mounted radiator, ceiling lights

# Bedroom 4

11'9" x 6'5" (3.60 x 1.98'

Double glazed window to front, skirting board, wall mounted radiator, carpet flooring, celling lights