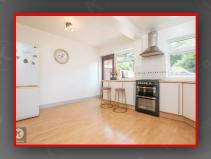

#### Kitchen/Dine

14'5" × 13'10" (4.41 × 4.23)

Double glazed windows to rear, patio door to rear, generous number of storage units, laminate flooring wall mounted radiator, drainer sink with mixer tap, extractor hood, splashback tiles, integrated dishwasher, integrated oven/grill, skirting board, ceiling lights