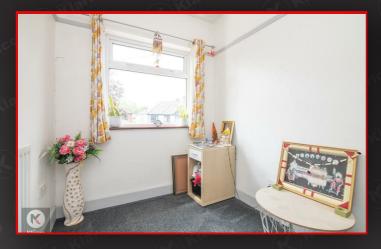

# Bedroom 5

8'3" x 6'5" (2.53 x 1.97

Double glazed window to front, skirting board, carpet, wall mounted radiator, ceiling lights

# Bedroom 4

11'9" x 6'5" (3.60 x 1.98'

Double glazed window to front, skirting board, wall mounted radiator, carpet flooring, celling lights