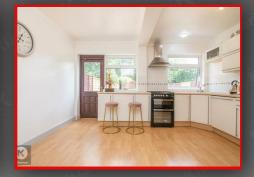

#### Kitchen/Dine

14'5" × 13'10" (4.41 × 4.23)

Double glazed windows to rear, patio door to rear, generous number of storage units, laminate flooring wall mounted radiator, drainer sink with mixer tap, extractor hood, splashback tiles, integrated dishwasher, integrated oven/grill, skirting board, ceiling lights