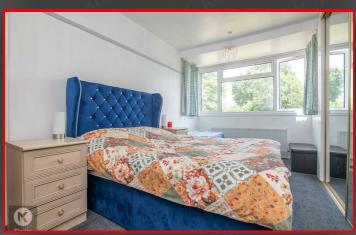

### Bedroom 3

11'7" x 6'6" (3.55 x 1.99

Double glazed window to rear, wall mounted radiator, skirting board, laminate flooring, ceiling lights