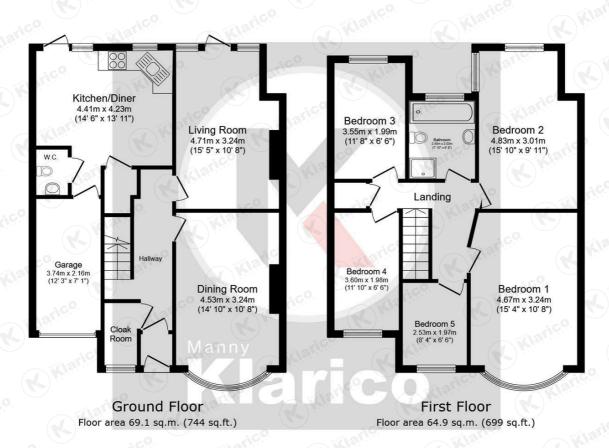

#### Dining Room

Double glazed bay windows to front, laminate flooring, skirting board, chimney breast, ceiling light,

#### Living Room

11'7" x 6'6" (3.55 x 1.99)

Double glazed window to rear, patio door, wall mounted radiator, wall mounted side lights, laminate flooring, chimney breast, fireplace, skirting board,

#### Kitchen/Dine

14'5" × 13'10" (4.41 × 4.23)

Double glazed windows to rear, patio door to rear, generous number of storage units, laminate flooring wall mounted radiator, drainer sink with mixer tap, extractor hood, splashback tiles, integrated dishwasher, integrated oven/grill, skirting board, ceiling lights

# Garage

12'3" x 7'1" (3.74 x 2.16)

#### WC

Drainer sink with mono tap., skirting board, toilet, heated towel rail, ceiling light

#### Landine

spacious landing with banisters

#### 3edroom 1

15'3" × 10'7" (4.67 × 3.24)

Double glazed bay windows to front, laminate flooring, fitted in wardrobes, wall mounted radiator skirting board, ceiling lights

#### 3edroom 2

15'10" x 9'10" (4.83 x 3.01)

Double glazed windows to rear, wall mounted radiator, carpet, fitted wardrobes, skirting board ceiling lights

### Bedroom 3

11'7" x 6'6" (3.55 x 1.99

Double glazed window to rear, wall mounted radiator, skirting board, laminate flooring, ceiling lights

# Bedroom 4

11'9" x 6'5" (3.60 x 1.98'

Double glazed window to front, skirting board, wall mounted radiator, carpet flooring, celling lights

# Bedroom 5

8'3" x 6'5" (2.53 x 1.97

Double glazed window to front, skirting board, carpet, wall mounted radiator, ceiling lights

#### / Bathroom

7'10" x 6'6" (2.40 x 2.00)

Privacy double glazed window to rear, wash basin with mixer tap, bath tub with mixer tap, shower cubicle, shower curtain rail, tiled flooring, wall tiles, toilet heated towel rail storage unit extractor fan

# Barton Lodge Road, Hall Green

Total floor area: 134.0 sq.m. (1,443 sq.ft.)

This floor plan is for illustrative purposes only. It is not drawn to scale. Any measurements, floor areas (including any total floor area), openings and orientations are approximate. No details are guaranteed, they cannot be relied upon for any purpose and do not form any part of any agreement. No liability is taken for any error, omission or misstatement. A party must rely upon its own inspection(s).