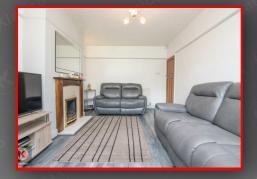

#### Living Room

11'7" x 6'6" (3.55 x 1.99)

Double glazed window to rear, patio door, wall mounted radiator, wall mounted side lights, laminate flooring, chimney breast, fireplace, skirting board,