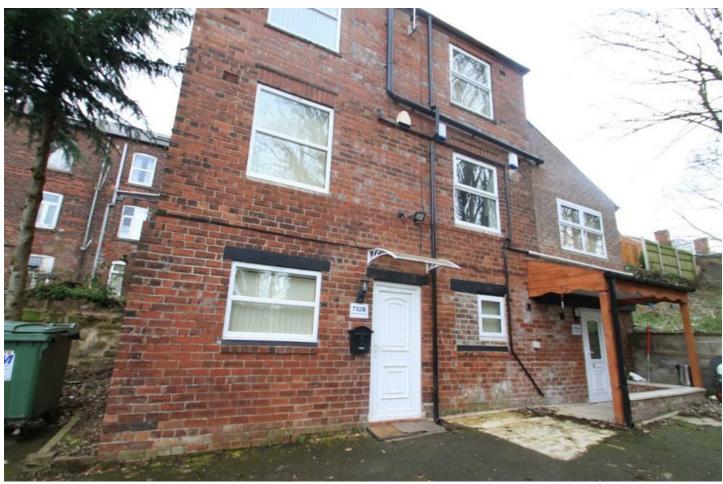

### 752b Chesterfield Road, Sheffield, S8 0SE

Tenancy Information
Rent: £700.00 pcm – excludes utilities & council tax
Rent Schedule: Monthly in advance
Security Deposit: Total £700.00

Bills Package: Unihomes package available for electricity, water, internet & TV licence (optional) Council Tax: Band A - not applicable for full-time students EPC Rating: D

#### £700 PCM

Available: 19th September 2025

- Maisonette Flat
- Woodseats
- Double Bedroom
- Modern Shower Room
- Open Plan Kitchen living space
- Fully Furnished
- Deposit £700.00
- Available 19th September 2025 18th September 2026
- Rent £700 pcm excludes utilities & council tax
- Council Tax Band A