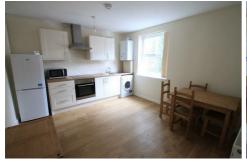

#### £700 PCM

Available: 19th September 2025

- Maisonette Flat
- Woodseats
- Double Bedroom
- Modern Shower Room
- Open Plan Kitchen living space
- Fully Furnished
- Deposit £700.00
- Available 19th September 2025 18th September 2026
- Rent £700 pcm excludes utilities & council tax
- Council Tax Band A