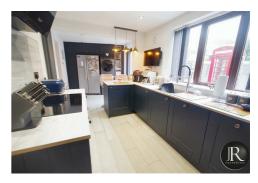

The generous accommodation offers; entrance hall, sitting room/home office, large open plan family lounge/diner leading to a snug area, a beautifully refitted breakfast kitchen with integral double oven, induction hob and dishwasher. The first floor offers four double bedrooms, ensuite bathroom to master bedroom & family bathroom.