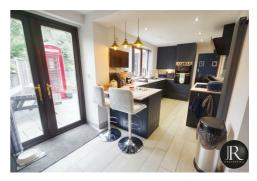

The generous accommodation offers; entrance hall, sitting room/home office, large open plan family lounge/diner leading to a snug area, a beautifully refitted breakfast kitchen with integral double oven, induction hob and dishwasher. The first floor offers four double bedrooms, ensuite bathroom to master bedroom & family bathroom.