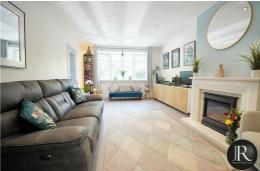

The accommodation offers, reception hallway with stairs to the first floor and door in to the spacious lounge with bay window to the front aspect. From here leads the impressive open plan kitchen diner with integrated appliances, with this being extended it offers a handy study space if required or additional seating area and then French doors leading to the rear garden. Additionally there is a utility room with guest WC.