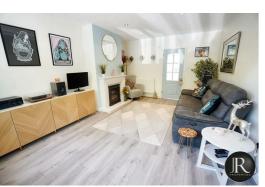

The accommodation offers, reception hallway with stairs to the first floor and door in to the spacious lounge with bay window to the front aspect. From here leads the impressive open plan kitchen diner with integrated appliances, with this being extended it offers a handy study space if required or additional seating area and then French doors leading to the rear garden. Additionally there is a utility room with guest WC.