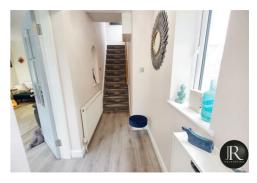

The accommodation offers, reception hallway with stairs to the first floor and door in to the spacious lounge with bay window to the front aspect. From here leads the impressive open plan kitchen diner with integrated appliances, with this being extended it offers a handy study space if required or additional seating area and then French doors leading to the rear garden. Additionally there is a utility room with guest WC.