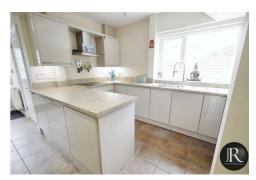

The accommodation offers, reception hallway with stairs to the first floor and door in to the spacious lounge with bay window to the front aspect. From here leads the impressive open plan kitchen diner with integrated appliances, with this being extended it offers a handy study space if required or additional seating area and then French doors leading to the rear garden. Additionally there is a utility room with guest WC.