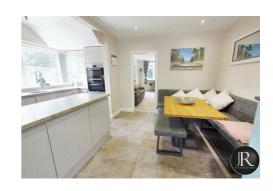

The accommodation offers, reception hallway with stairs to the first floor and door in to the spacious lounge with bay window to the front aspect. From here leads the impressive open plan kitchen diner with integrated appliances, with this being extended it offers a handy study space if required or additional seating area and then French doors leading to the rear garden. Additionally there is a utility room with guest WC.