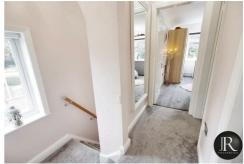

The accommodation offers, reception hallway with stairs to the first floor and door in to the spacious lounge with bay window to the front aspect. From here leads the impressive open plan kitchen diner with integrated appliances, with this being extended it offers a handy study space if required or additional seating area and then French doors leading to the rear garden. Additionally there is a utility room with guest WC.