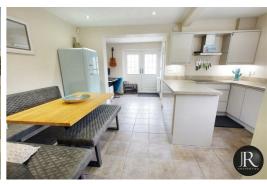

The accommodation offers, reception hallway with stairs to the first floor and door in to the spacious lounge with bay window to the front aspect. From here leads the impressive open plan kitchen diner with integrated appliances, with this being extended it offers a handy study space if required or additional seating area and then French doors leading to the rear garden. Additionally there is a utility room with guest WC.