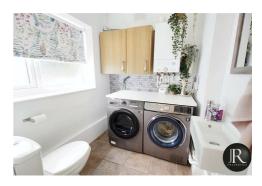

The accommodation offers, reception hallway with stairs to the first floor and door in to the spacious lounge with bay window to the front aspect. From here leads the impressive open plan kitchen diner with integrated appliances, with this being extended it offers a handy study space if required or additional seating area and then French doors leading to the rear garden. Additionally there is a utility room with guest WC.