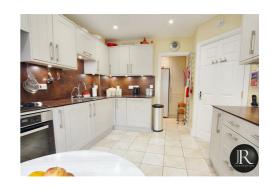

The ground floor accommodation offers; a welcoming entrance through hallway, re-fitted kitchen diner with integral appliances, separate utility room, guest wc and the spacious family lounge with bi-fold doors opening out to the delightful rear garden. On the first floor there is the master bedroom with fitted wardrobes and en suite, family bathroom and two further bedrooms which could be used as a snug or playroom. To the second floor there is a double bedroom with fitted wardrobes and en suite and another bedroom or home office/walk-in wardrobe. All in all offering five bedrooms if required.