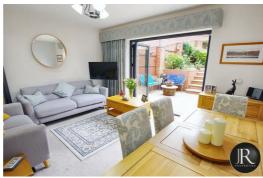

The ground floor accommodation offers; a welcoming entrance through hallway, re-fitted kitchen diner with integral appliances, separate utility room, guest wc and the spacious family lounge with bi-fold doors opening out to the delightful rear garden. On the first floor there is the master bedroom with fitted wardrobes and en suite, family bathroom and two further bedrooms which could be used as a snug or playroom. To the second floor there is a double bedroom with fitted wardrobes and en suite and another bedroom or home office/walk-in wardrobe. All in all offering five bedrooms if required.