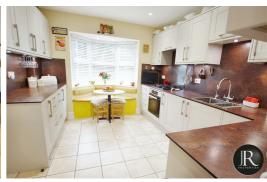

The ground floor accommodation offers; a welcoming entrance through hallway, re-fitted kitchen diner with integral appliances, separate utility room, guest wc and the spacious family lounge with bi-fold doors opening out to the delightful rear garden. On the first floor there is the master bedroom with fitted wardrobes and en suite, family bathroom and two further bedrooms which could be used as a snug or playroom. To the second floor there is a double bedroom with fitted wardrobes and en suite and another bedroom or home office/walk-in wardrobe. All in all offering five bedrooms if required.