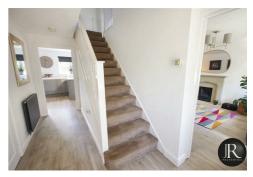

The accommodation offers a welcoming reception through hallway with stairs to the first floor and leads to the; study, guest WC, family lounge and the impressive open plan kitchen/diner. The kitchen recently being fitted by Howdens and offers integral Neff slide & hide over, microwave oven, induction hob, wine fridge, dishwasher, quartz worktops with a fitted wireless phone charger, hidden backflip sockets with USB and the list continues. From here leads the utility and the exceptional sunroom.