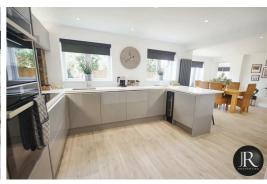

The accommodation offers a welcoming reception through hallway with stairs to the first floor and leads to the; study, guest WC, family lounge and the impressive open plan kitchen/diner. The kitchen recently being fitted by Howdens and offers integral Neff slide & hide over, microwave oven, induction hob, wine fridge, dishwasher, quartz worktops with a fitted wireless phone charger, hidden backflip sockets with USB and the list continues. From here leads the utility and the exceptional sunroom.