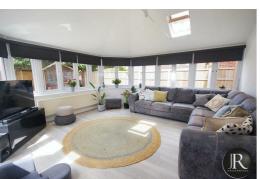

The accommodation offers a welcoming reception through hallway with stairs to the first floor and leads to the; study, guest WC, family lounge and the impressive open plan kitchen/diner. The kitchen recently being fitted by Howdens and offers integral Neff slide & hide over, microwave oven, induction hob, wine fridge, dishwasher, quartz worktops with a fitted wireless phone charger, hidden backflip sockets with USB and the list continues. From here leads the utility and the exceptional sunroom.