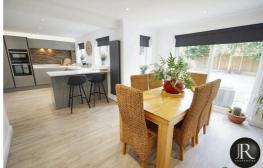

The accommodation offers a welcoming reception through hallway with stairs to the first floor and leads to the; study, guest WC, family lounge and the impressive open plan kitchen/diner. The kitchen recently being fitted by Howdens and offers integral Neff slide & hide over, microwave oven, induction hob, wine fridge, dishwasher, quartz worktops with a fitted wireless phone charger, hidden backflip sockets with USB and the list continues. From here leads the utility and the exceptional sunroom.