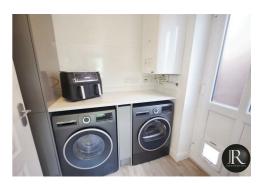

The accommodation offers a welcoming reception through hallway with stairs to the first floor and leads to the; study, guest WC, family lounge and the impressive open plan kitchen/diner. The kitchen recently being fitted by Howdens and offers integral Neff slide & hide over, microwave oven, induction hob, wine fridge, dishwasher, quartz worktops with a fitted wireless phone charger, hidden backflip sockets with USB and the list continues. From here leads the utility and the exceptional sunroom.