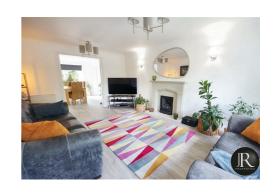

The accommodation offers a welcoming reception through hallway with stairs to the first floor and leads to the; study, guest WC, family lounge and the impressive open plan kitchen/diner. The kitchen recently being fitted by Howdens and offers integral Neff slide & hide over, microwave oven, induction hob, wine fridge, dishwasher, quartz worktops with a fitted wireless phone charger, hidden backflip sockets with USB and the list continues. From here leads the utility and the exceptional sunroom.