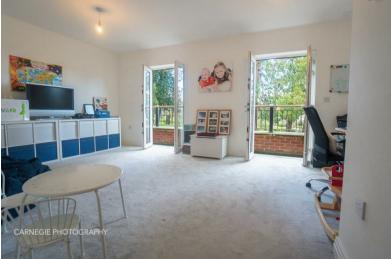

Garage 20'4" x 9'6" (6.2m x 2.9m)

Bedroom/Living room 18'4" x 15'5" (5.6m x 4.7m)

Bedroom 2 17'0" x 9'6" (5.2m x 2.9m)

En-suite 9'8" x 7'1" (2.95m x 2.16m)

Bedroom 3 15'5" x (4.7m x )

Bedroom 4 15'5" at max x 9'6" (4.7m at max x 2.9m)