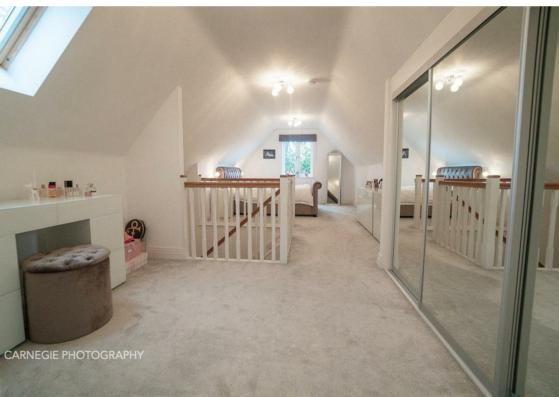

Garage 20'4" x 9'6" (6.2m x 2.9m)

Bedroom/Living room 18'4" x 15'5" (5.6m x 4.7m)

Bedroom 2 17'0" x 9'6" (5.2m x 2.9m)

En-suite 9'8" x 7'1" (2.95m x 2.16m)

Bedroom 3 15'5" x (4.7m x )

Bedroom 4 15'5" at max x 9'6" (4.7m at max x 2.9m)

Bathroom 7'6" x 5'8" (2.29m x 1.73m)

Bedroom 1 18'8" x 12'9" (5.7m x 3.9m)

En-suite 9'10" x 7'7" (3.00m x 2.31m)

Dressing area 12'9" x 8'10" (3.9m x 2.7m)

Garden

Information

Council tax Band G - £3,181.77 for 2020/21 Service charge - £1100 per annum