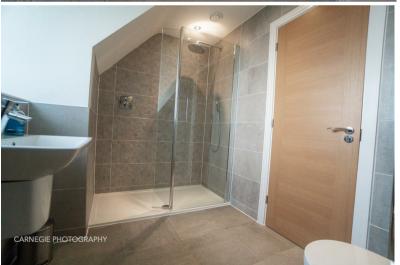

Bathroom 7'6" x 5'8" (2.29m x 1.73m)

Bedroom 1 18'8" x 12'9" (5.7m x 3.9m)

En-suite 9'10" x 7'7" (3.00m x 2.31m)

Dressing area 12'9" x 8'10" (3.9m x 2.7m)

Garden

Information

Council tax Band G - £3,181.77 for 2020/21 Service charge - £1100 per annum