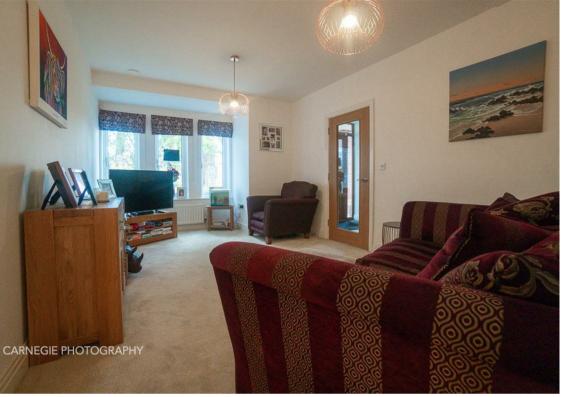

Kitchen/diner 21'3" x 18'4" (6.5m x 5.6m)

Utility room 9'8" x 7'3" (2.95m x 2.21m)

Living room 18'8" x 12'9" (5.7m x 3.9m)

Reception hall 19'10" x 7'10" (6.05m x 2.4m)

Cloakroom 7'3" x 4'3" (2.21m x 1.30m)