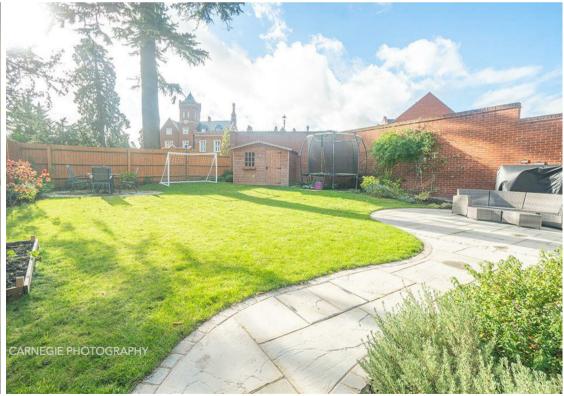

Bathroom 7'6" x 5'8" (2.29m x 1.73m)

Bedroom 1 18'8" x 12'9" (5.7m x 3.9m)

En-suite 9'10" x 7'7" (3.00m x 2.31m)

Dressing area 12'9" x 8'10" (3.9m x 2.7m)

Garden

Information

Council tax Band G - £3,181.77 for 2020/21 Service charge - £1100 per annum