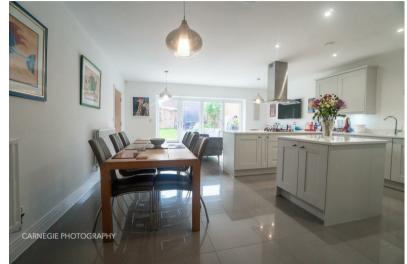

Kitchen/diner 21'3" x 18'4" (6.5m x 5.6m)

Utility room 9'8" x 7'3" (2.95m x 2.21m)

Living room 18'8" x 12'9" (5.7m x 3.9m)

Reception hall 19'10" x 7'10" (6.05m x 2.4m)

Cloakroom 7'3" x 4'3" (2.21m x 1.30m)