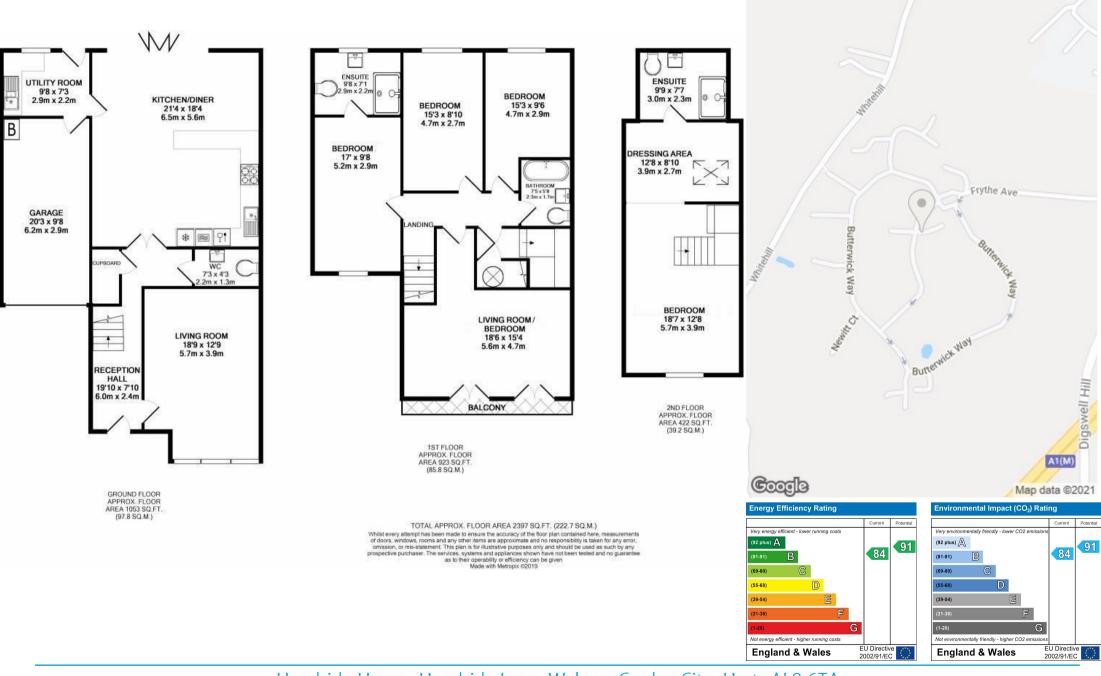

Kitchen/diner 21'3" x 18'4" (6.5m x 5.6m)

Utility room 9'8" x 7'3" (2.95m x 2.21m)

Living room 18'8" x 12'9" (5.7m x 3.9m)

Reception hall 19'10" x 7'10" (6.05m x 2.4m)

Cloakroom 7'3" x 4'3" (2.21m x 1.30m)

Garage 20'4" x 9'6" (6.2m x 2.9m)

Bedroom/Living room 18'4" x 15'5" (5.6m x 4.7m)

Bedroom 2 17'0" x 9'6" (5.2m x 2.9m)

En-suite 9'8" x 7'1" (2.95m x 2.16m)

Bedroom 3 15'5" x (4.7m x )

Bedroom 4 15'5" at max x 9'6" (4.7m at max x 2.9m)

Bathroom 7'6" x 5'8" (2.29m x 1.73m)

Bedroom 1 18'8" x 12'9" (5.7m x 3.9m)

En-suite 9'10" x 7'7" (3.00m x 2.31m)

Dressing area 12'9" x 8'10" (3.9m x 2.7m)

Garden

Information

Council tax Band G - £3,181.77 for 2020/21 Service charge - £1100 per annum