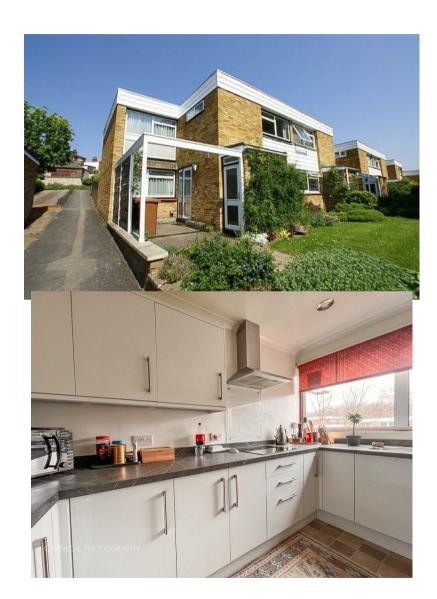

## 37 Park Meadow, Hatfield, Hertfordshire, AL9 5HA

Spacious three bedroom house on quiet green square located just 2 minutes walk from Hatfield Station. Accommodation includes Living room, Dining room, Kitchen, Utility room and Cloakroom. Shower room upstairs.

Reception room 17'8" x 11'5" (5.41m x 3.48m)

Dining area 10'9" x 10'2" (3.28m x 3.12m)

Kitchen 11'1" x 7'6" (3.40m x 2.29m)

Cloakroom

Bedroom 1 17'7" x 10'0" (5.38m x 3.05m)

Bedroom 2 10'2" x 10'4" (3.12m x 3.15m)