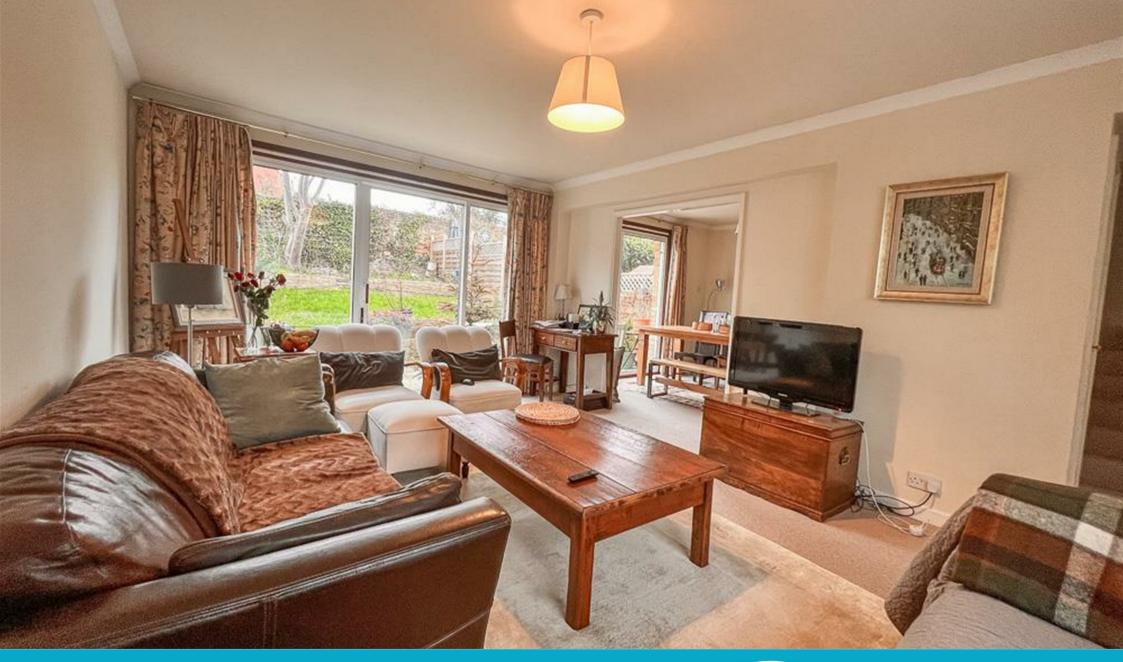

## 37 Park Meadow, Hatfield, Hertfordshire, AL9 5HA

Spacious three bedroom house on quiet green square located just 2 minutes walk from Hatfield Station. Accommodation includes Living room, Dining room, Kitchen, Utility room and Cloakroom. Shower room upstairs.

Reception room 17'8" x 11'5" (5.41m x 3.48m)

Dining area 10'9" x 10'2" (3.28m x 3.12m)

Kitchen 11'1" x 7'6" (3.40m x 2.29m)

Cloakroom

Bedroom 1 17'7" x 10'0" (5.38m x 3.05m)

Bedroom 2 10'2" x 10'4" (3.12m x 3.15m)