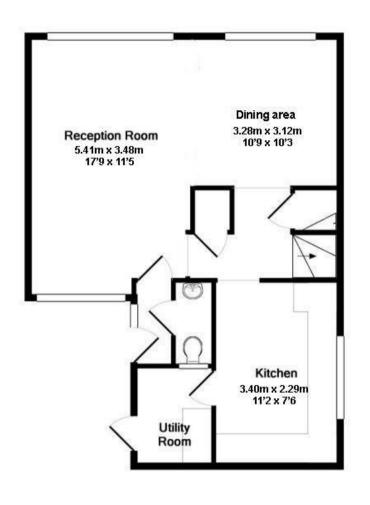

Reception room 17'8" x 11'5" (5.41m x 3.48m)

Dining area 10'9" x 10'2" (3.28m x 3.12m)

Kitchen 11'1" x 7'6" (3.40m x 2.29m)

Cloakroom

Bedroom 1 17'7" x 10'0" (5.38m x 3.05m)

Bedroom 2 10'2" x 10'4" (3.12m x 3.15m)

Bedroom 3 11'6" x 8'2" (3.53m x 2.49m)

**Bathroom** 

Shower over bath

Garden

Garage

Single garage

Ground floor

Approx. Floor

Area 50.3 Sq.M.

(541 Sq.Ft.)

Bedroom 3.12m x 3.15m 10'3 x 10'4 Bedroom St Albans Rd E 5.38m x 3.05m 17'8 x 10' Bedroom Bathroom 3.53m x 2.49m 11'7 x 8'2 Hatfield =

> Approx. Floor Area 50.3 Sq.M. (541 Sq.Ft.)

1st floor

Total Approx. Floor Area 100.5 Sq.M. (1082 Sq.Ft.)

Whilst every attempt has been made to ensure the accuracy of the floor plan contained here, measurements of doors, windows, rooms and any other items are approximate and no responsibility is taken for any error, omission, or mis-statement. This plan is for illustrative purposes only and should be used as such by any prospective purchaser. The services, systems and appliances shown have not been tested and no guarantee as to their operability or efficiency can be given Made with Metropix @2013