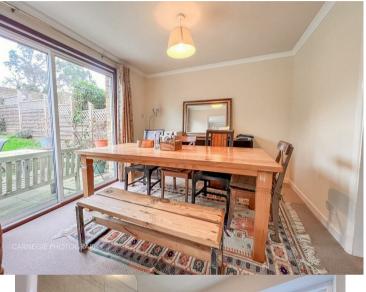

## 37 Park Meadow, Hatfield, Hertfordshire, AL9 5HA

Spacious three bedroom house on quiet green square located just 2 minutes walk from Hatfield Station. Accommodation includes Living room, Dining room, Kitchen, Utility room and Cloakroom. Shower room upstairs.

Reception room 17'8" x 11'5" (5.41m x 3.48m)

Dining area 10'9" x 10'2" (3.28m x 3.12m)

Kitchen 11'1" x 7'6" (3.40m x 2.29m)

Cloakroom

Bedroom 1 17'7" x 10'0" (5.38m x 3.05m)

Bedroom 2 10'2" x 10'4" (3.12m x 3.15m)