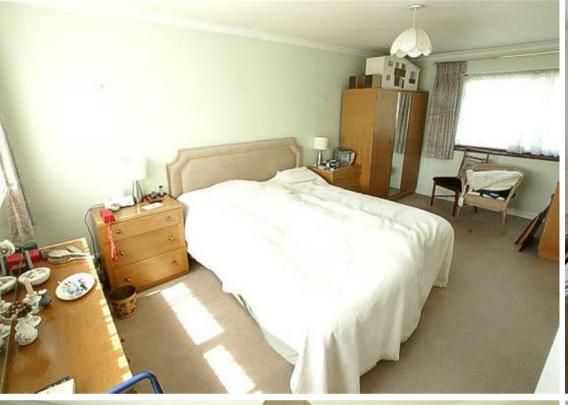

Reception room 17'8" x 11'5" (5.41m x 3.48m)

Dining area 10'9" x 10'2" (3.28m x 3.12m)

Kitchen 11'1" x 7'6" (3.40m x 2.29m)

Cloakroom

Bedroom 1 17'7" x 10'0" (5.38m x 3.05m)

Bedroom 2 10'2" x 10'4" (3.12m x 3.15m)