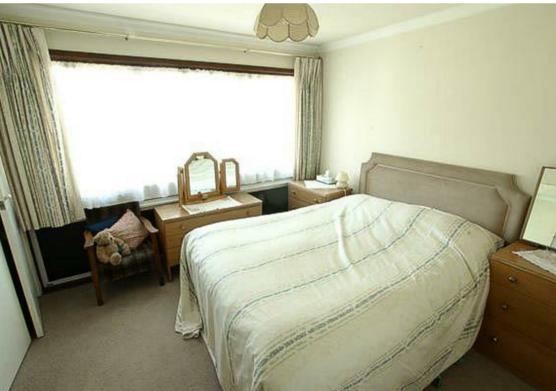

Reception room 17'8" x 11'5" (5.41m x 3.48m)

Dining area 10'9" x 10'2" (3.28m x 3.12m)

Kitchen 11'1" x 7'6" (3.40m x 2.29m)

Cloakroom

Bedroom 1 17'7" x 10'0" (5.38m x 3.05m)

Bedroom 2 10'2" x 10'4" (3.12m x 3.15m)

Bedroom 3 11'6" x 8'2" (3.53m x 2.49m)

**Bathroom** 

Shower over bath

Garden

Garage

Single garage

Ground floor

Approx. Floor