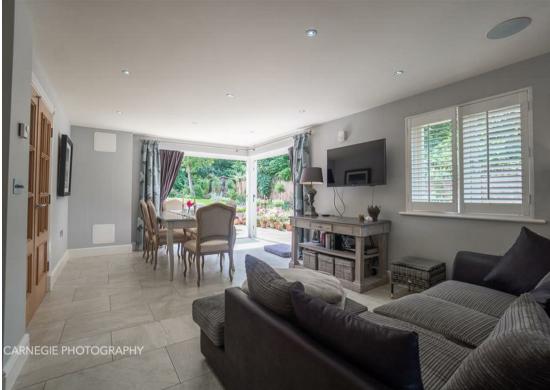

Living room 21'10" x 11'2" (6.66m x 3.42m)

Kitchen/dining room 27'1" x 13'0" (8.26m x 3.98m)

Cloakroom

Landing

TV room 11'3" x 10'10" (3.43m x 3.32m)

Utility room 11'7" x 8'1" (3.54m x 2.48m)

Bedroom 3 12'9" x 11'5" (3.91m x 3.50m)