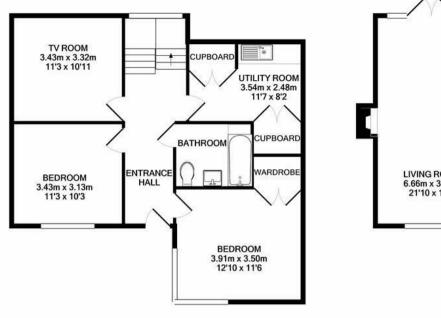

Living room 21'10" x 11'2" (6.66m x 3.42m)

Kitchen/dining room 27'1" x 13'0" (8.26m x 3.98m)

Cloakroom

Landing

TV room 11'3" x 10'10" (3.43m x 3.32m)

Utility room 11'7" x 8'1" (3.54m x 2.48m)

Bedroom 3 12'9" x 11'5" (3.91m x 3.50m)

Bedroom 4 11'3" x 10'3" (3.43m x 3.13m)

**Bathroom** 

Master bedroom 13'3" max x 11'9" (4.04m max x 3.60m)

Dressing area 7'0" max x 5'2" (2.14m max x 1.58m)

**En-suite** 

Bedroom 2 11'3" x 11'0" (3.44m x 3.36m)

**En-suite** 

Garden

Allocated parking

**Council tax** 

Band G - £3311.95 for 2021/22

1ST FLOOR APPROX. FLOOR AREA 65.2 SQ.M. (701 SQ.FT.)

GROUND FLOOR APPROX. FLOOR

AREA 64.0 SQ.M. (689 SQ.FT.)