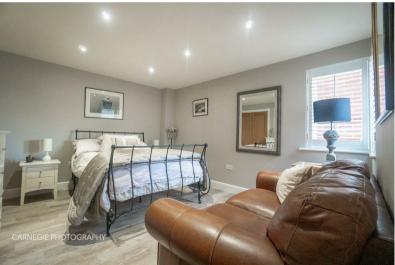

Bedroom 4 11'3" x 10'3" (3.43m x 3.13m)

**Bathroom** 

Master bedroom 13'3" max x 11'9" (4.04m max x 3.60m)

Dressing area 7'0" max x 5'2" (2.14m max x 1.58m)

**En-suite** 

Bedroom 2 11'3" x 11'0" (3.44m x 3.36m)