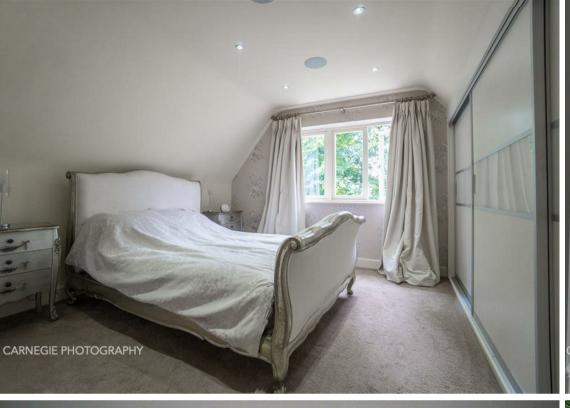

Bedroom 4 11'3" x 10'3" (3.43m x 3.13m)

**Bathroom** 

Master bedroom 13'3" max x 11'9" (4.04m max x 3.60m)

Dressing area 7'0" max x 5'2" (2.14m max x 1.58m)

**En-suite** 

Bedroom 2 11'3" x 11'0" (3.44m x 3.36m)