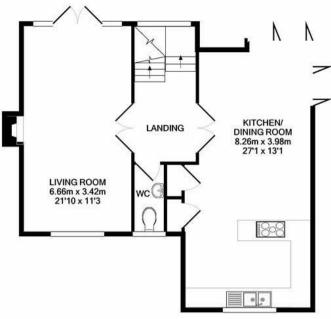

Living room 21'10" x 11'2" (6.66m x 3.42m)

Kitchen/dining room 27'1" x 13'0" (8.26m x 3.98m)

Cloakroom

Landing

TV room 11'3" x 10'10" (3.43m x 3.32m)

Utility room 11'7" x 8'1" (3.54m x 2.48m)

Bedroom 3 12'9" x 11'5" (3.91m x 3.50m)

**En-suite** 

Garden

Allocated parking

**Council tax** 

Band G - £3311.95 for 2021/22

1ST FLOOR APPROX. FLOOR AREA 65.2 SQ.M. (701 SQ.FT.)

GROUND FLOOR APPROX. FLOOR

AREA 64.0 SQ.M. (689 SQ.FT.)