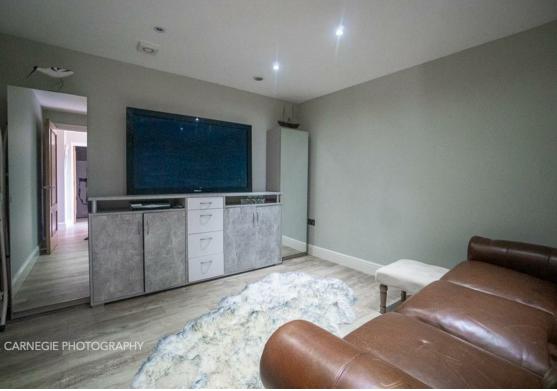

Living room 21'10" x 11'2" (6.66m x 3.42m)

Kitchen/dining room 27'1" x 13'0" (8.26m x 3.98m)

Cloakroom

Landing

TV room 11'3" x 10'10" (3.43m x 3.32m)

Utility room 11'7" x 8'1" (3.54m x 2.48m)

Bedroom 3 12'9" x 11'5" (3.91m x 3.50m)