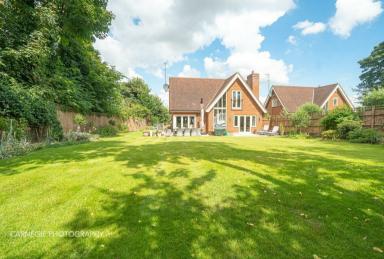

## 18a London Road, Welwyn, Hertfordshire, AL6 9EL

Available immediately - A stunning 4/5 bedroom family house in the centre of Welwyn Village with a large garden and bright living space. The accommodation is set over 3 floors and also has parking for 3 cars. Welwyn Village benefits from a wide range of pubs and restaurants, a Tesco Express and M&S mini mart. Welwyn Garden City town centre is just over 5 minutes drive away, Stevenage is 10 minutes drive via the A1(M) which is close by. Welwyn North Station with regular trains into Kings Cross is just over a mile away. The rental includes garden maintenance. The garage is not included in the rental.

**En-suite** 

Garden

Allocated parking

**Council tax** 

Band G - £3311.95 for 2021/22

1ST FLOOR APPROX. FLOOR AREA 65.2 SQ.M. (701 SQ.FT.)

GROUND FLOOR APPROX. FLOOR

AREA 64.0 SQ.M. (689 SQ.FT.)