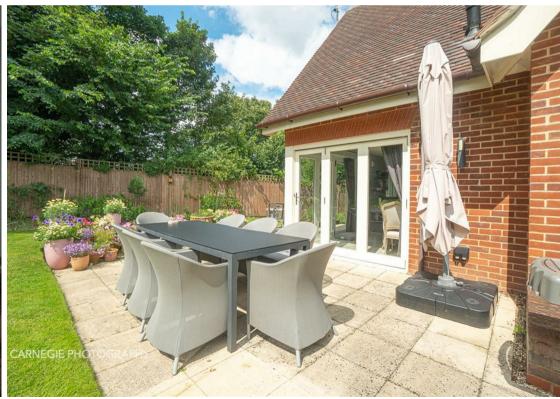

## 18a London Road, Welwyn, Hertfordshire, AL6 9EL

Available immediately - A stunning 4/5 bedroom family house in the centre of Welwyn Village with a large garden and bright living space. The accommodation is set over 3 floors and also has parking for 3 cars. Welwyn Village benefits from a wide range of pubs and restaurants, a Tesco Express and M&S mini mart. Welwyn Garden City town centre is just over 5 minutes drive away, Stevenage is 10 minutes drive via the A1(M) which is close by. Welwyn North Station with regular trains into Kings Cross is just over a mile away. The rental includes garden maintenance. The garage is not included in the rental.

**En-suite** 

Garden

Allocated parking

**Council tax** 

Band G - £3311.95 for 2021/22

1ST FLOOR APPROX. FLOOR AREA 65.2 SQ.M. (701 SQ.FT.)

GROUND FLOOR APPROX. FLOOR

AREA 64.0 SQ.M. (689 SQ.FT.)