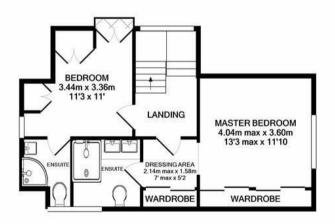

Bedroom 4 11'3" x 10'3" (3.43m x 3.13m)

**Bathroom** 

Master bedroom 13'3" max x 11'9" (4.04m max x 3.60m)

Dressing area 7'0" max x 5'2" (2.14m max x 1.58m)

**En-suite** 

Bedroom 2 11'3" x 11'0" (3.44m x 3.36m)

**En-suite** 

Garden

Allocated parking

**Council tax** 

Band G - £3311.95 for 2021/22

1ST FLOOR APPROX. FLOOR AREA 65.2 SQ.M. (701 SQ.FT.)

GROUND FLOOR APPROX. FLOOR

AREA 64.0 SQ.M. (689 SQ.FT.)