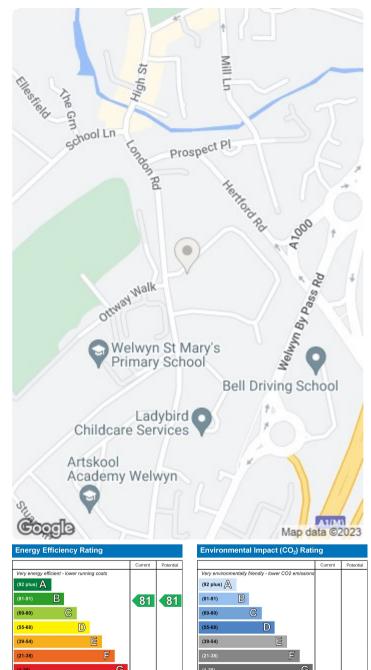

## 18a London Road, Welwyn, Hertfordshire, AL6 9EL

Available immediately - A stunning 4/5 bedroom family house in the centre of Welwyn Village with a large garden and bright living space. The accommodation is set over 3 floors and also has parking for 3 cars. Welwyn Village benefits from a wide range of pubs and restaurants, a Tesco Express and M&S mini mart. Welwyn Garden City town centre is just over 5 minutes drive away, Stevenage is 10 minutes drive via the A1(M) which is close by. Welwyn North Station with regular trains into Kings Cross is just over a mile away. The rental includes garden maintenance. The garage is not included in the rental.