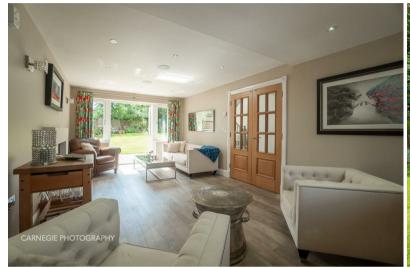

Living room 21'10" x 11'2" (6.66m x 3.42m)

Kitchen/dining room 27'1" x 13'0" (8.26m x 3.98m)

Cloakroom

Landing

TV room 11'3" x 10'10" (3.43m x 3.32m)

Utility room 11'7" x 8'1" (3.54m x 2.48m)

Bedroom 3 12'9" x 11'5" (3.91m x 3.50m)