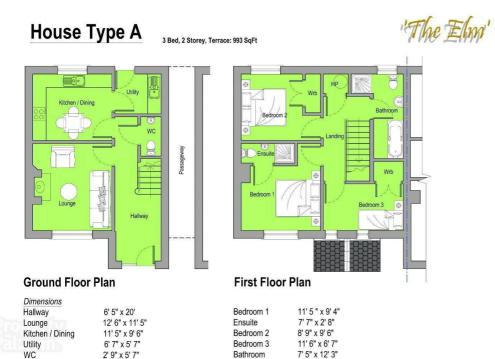

## **POA** Ground Floor Plan

Dimensions

Viewind

6' 5" x 20'

Please contact our Homepage NI Office on 08000465102 if you wish to arrange a viewing appointment for this property orrequire further information.

## First Floor Plan

Bedroom 1 11' 5 " x 9' 4" Ensuite 7' 7" x 2' 8" Bedroom 2 8' 9" x 9' 6" Bedroom 3 11' 6" x 6' 7" Bathroom 7' 5" x 12' 3"

These particulars, whilst believed to be accurate are set out as a general outline only for guidance and do not constitute any part of an offer or contract. Intending purchasers should not rely on them as statements of representation of fact, but must satisfy themselves by inspection or otherwise as to their accuracy. No person in this firms employment has the authority to make or give any representation or warranty in respect of the property.