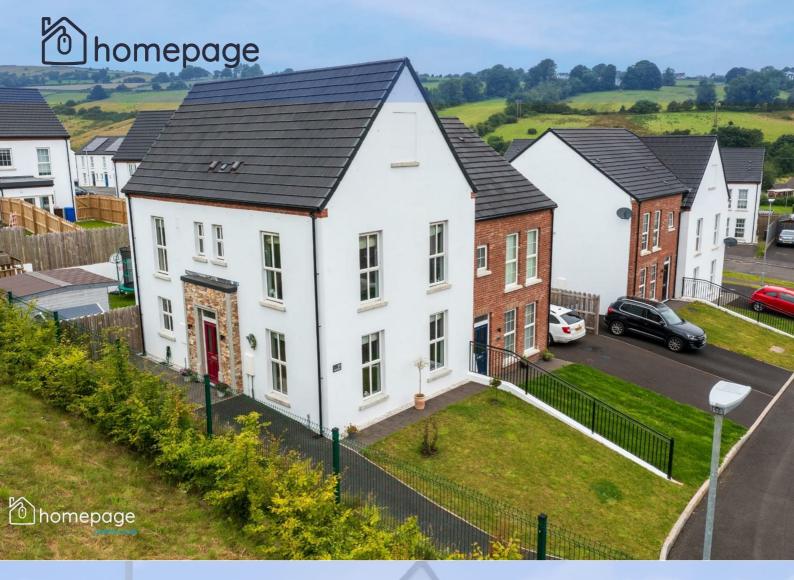

## 11 The Hillocks Derry / Londonderry, BT47 3FR

4

3

Homepage are delighted to present this four bedroom family home, conveniently located within the popular Hillocks Development, jut off Church Brae, Altnagelvin.

This beautiful property is presented in an exceptionally high standard throughout with a spacious entrance hall, downstairs W.C, large lounge area with feature media wall, spacious kitchen with a modern design, centre island and quartz worktops, separate utility area, and large sunroom.

Offering excellent living accommodation and exceptional condition internally, this beautiful family home will appeal to a wide range of buyers.

- 4 BEDROOM FAMILY
   HOME
- OPEN PLAN KITCHEN /
  DINING / SUNROOM
- SUITABLE FOR ATTIC CONVERSION
- CENTRE ISLAND WITH QUARTZ WORKTOPS
- 2 RECEPTION ROOMS
- 3 BATHROOMS
- SEPERATE UTILITY AREA
- PRIVATE ENCLOSED REAR
  GARDEN
- STUDIO WITH PLUMBING & ELECTRICS
- SOUGHT AFTER LOCATION