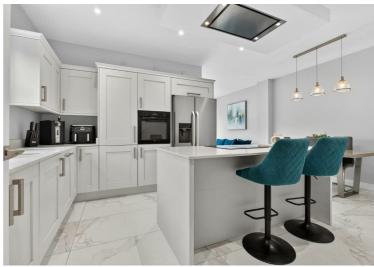

This beautiful property is presented in an exceptionally high standard throughout with a spacious entrance hall, downstairs W.C, large lounge area with feature media wall, spacious kitchen with a modern design, centre island and quartz worktops, separate utility area, and large sunroom.