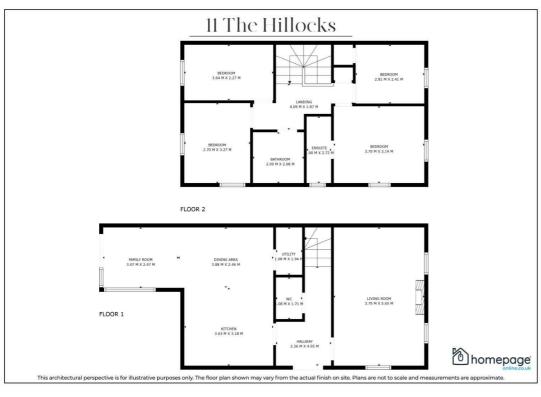

This beautiful property is presented in an exceptionally high standard throughout with a spacious entrance hall, downstairs W.C, large lounge area with feature media wall, spacious kitchen with a modern design, centre island and quartz worktops, separate utility area, and large sunroom.

The first floor comprises of four large bedrooms, with quality flooring throughout, master ensuite and a family bathroom, and is suitable for attic conversion.

Positioned on a generous plot, this property further benefits from a large driveway to the side, a private enclosed rear garden and a studio fully equipped with electrics and plumbing.