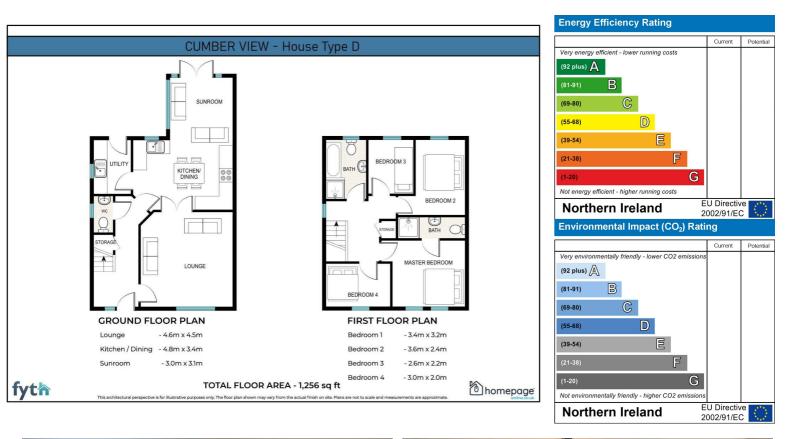

## Asking Price £194,950

Viewing

Please contact our Homepage NI Office on 08000465102 if you wish to arrange a viewing appointment for this property orrequire further information.

- 4 BEDROOMS
- SEMI-DETACHED
- OPEN PLAN LIVING
- FEATURE SUN ROOM
- TURN KEY SPECIFICATION
- OFCH
- OFF STREET PARKING
- ENCLOSED REAR GARDEN
- 1,256 SQ FT