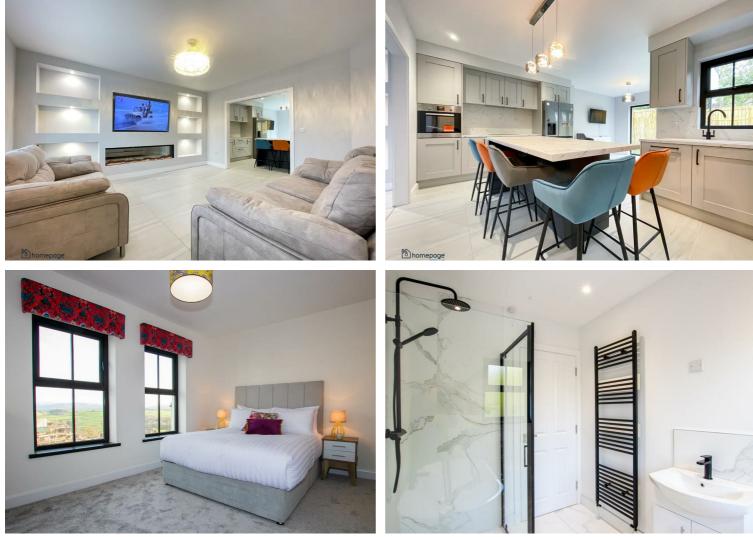

## House Type D Cumber View Claudy, BT47 4JX

This wonderful selection of 4 bed semi-detached homes are perfectly spread throughout the Cumber View Development.

With a wide range of high quality external and internal features such as off street parking, private rear garden, paved patio and walkways, front door lighting, built in kitchen, selection of tiling and carpets throughout, storage space, tv points in bedrooms, Cat5 internet points.