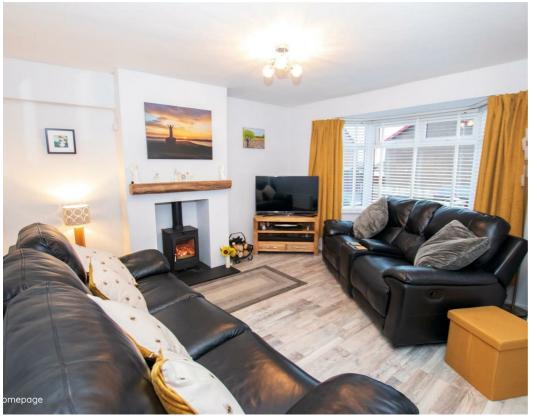

The property also backs onto School Lane, a popular walking route to the Black Glen with views towards Mussenden Temple and Downhill Castle.

A recently modernised 3 bedroom mid terrace home, with 2 bathrooms, rear garden with paved patio, summerhouse and garden shed.

- Coastal location
- Recently modernised
- Rear enclosed garden
- New double glazing windows
- New condensing boiler