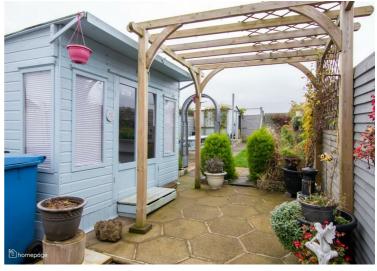

The property also backs onto School Lane, a popular walking route to the Black Glen with views towards Mussenden Temple and Downhill Castle.

A recently modernised 3 bedroom mid terrace home, with 2 bathrooms, rear garden with paved patio, summerhouse and garden shed.

- Coastal location
- Recently modernised
- Rear enclosed garden
- New double glazing windows
- New condensing boiler