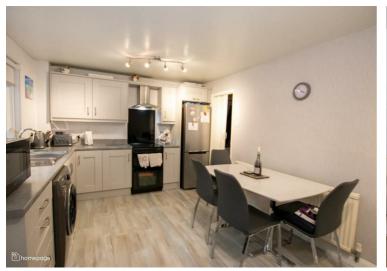

The property also backs onto School Lane, a popular walking route to the Black Glen with views towards Mussenden Temple and Downhill Castle.

A recently modernised 3 bedroom mid terrace home, with 2 bathrooms, rear garden with paved patio, summerhouse and garden shed.

- Coastal location
- Recently modernised
- Rear enclosed garden
- New double glazing windows
- New condensing boiler