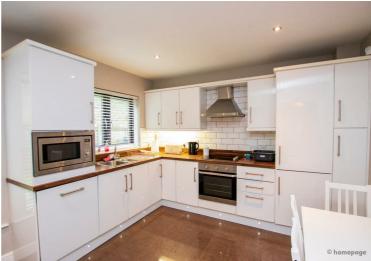

This property offers well proportioned living, kitchen and dining space, with separate utility and downstairs WC, 3 good sized bedrooms with master ensuite, shelved storage and hotpress. The external features include off street parking, fenced rear garden with side access.