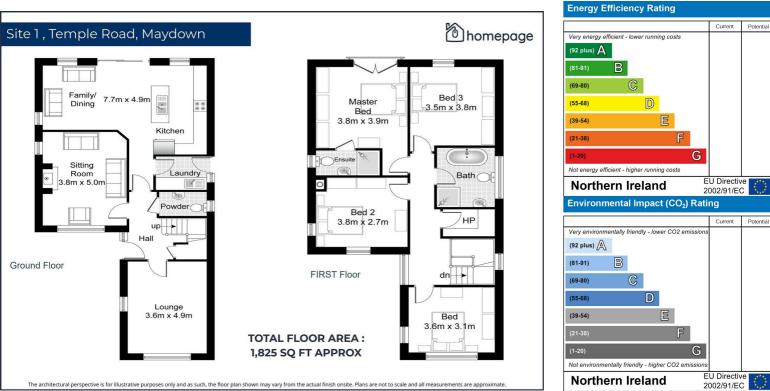

## Site 1b Temple Road Derry / Londonderry, BT47 6UA

Temple Road, Maydown offers a Luxury Four Bedroom Detached Residence with enclosed rear garden and spacious living accommodation.

These 4 bedroom, 3 reception, 3 bathroom homes offer enclosed rear gardens, tarmac driveways, paved patio areas and full turnkey packages with some exceptional internal features and quality of finish, including underfloor heating on the ground floor.

Located less than 10 minutes from Derry City Centre, homes of this quality rarely come onto the market.

Large detached 4 bedroom

© homepage

- Private rear garden
- Tarmac driveway
- Superb turnkey finish
- Downstairs under floor heating
- circa 1,825 sq ft

## Viewing

Please contact our Homepage NI Office on 08000465102 if you wish to arrange a viewing appointment for this property orrequire further information.

The architectural perspective is for illustrative purposes only and as such, the floor plan shown may vary from the actual finish onsite. Plans are not to scale and all measurements are approximate