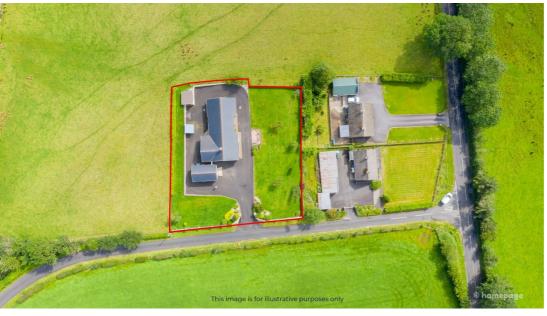

## 6 Eden Road Park, BT47 4BJ

This excellent 5 bedroom detached property sits on mature landscaped garden laid out in lawns, plants, shrubs extending to approx 0.5 acres.

Extended in 2005 this property boasts 4 large bedrooms with master en-suite including 1 single bedroom / home office. This property has 2 reception rooms with a wood burning stove to main living room.

Accessed via private driveway with parking to the front, side and rear.

The property benefits from a detached garage and separate storage building to the rear with secure roller door.

Extending to circa 1,530 sq ft, this beautiful residence is maintained to a high standard throughout offering an opportunity to acquire a superb property in a tranquil and private setting.

- Large Detached Bungalow
- Mature Landscaped Garden
- Detached Garage
- **Private Driveway**
- approx. 0.5 Acre site
- **OFCH**
- **Excellent Condition**