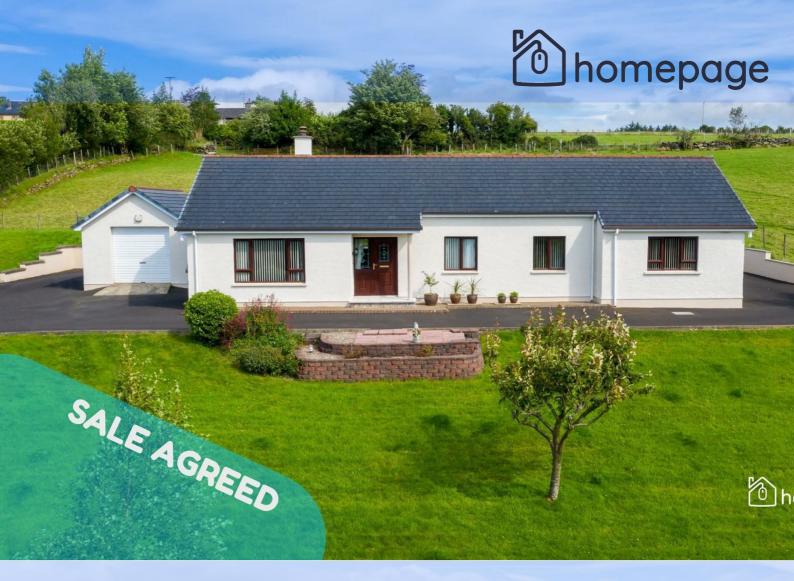

## 6 Eden Road Park, BT47 4BJ

This excellent 5 bedroom detached property sits on mature landscaped garden laid out in lawns, plants, shrubs extending to approx 0.5 acres.

Extended in 2005 this property boasts 4 large bedrooms with master en-suite including 1 single bedroom / home office. This property has 2 reception rooms with a wood burning stove to main living room.

Accessed via private driveway with parking to the front, side and rear.

The property benefits from a detached garage and separate storage building to the rear with secure roller door.

Extending to circa 1,530 sq ft, this beautiful residence is maintained to a high standard throughout offering an opportunity to acquire a superb property in a tranquil and private setting.

- Large Detached Bungalow
- Mature Landscaped Garden
- Detached Garage
- **Private Driveway**
- approx. 0.5 Acre site
- **OFCH**
- **Excellent Condition**