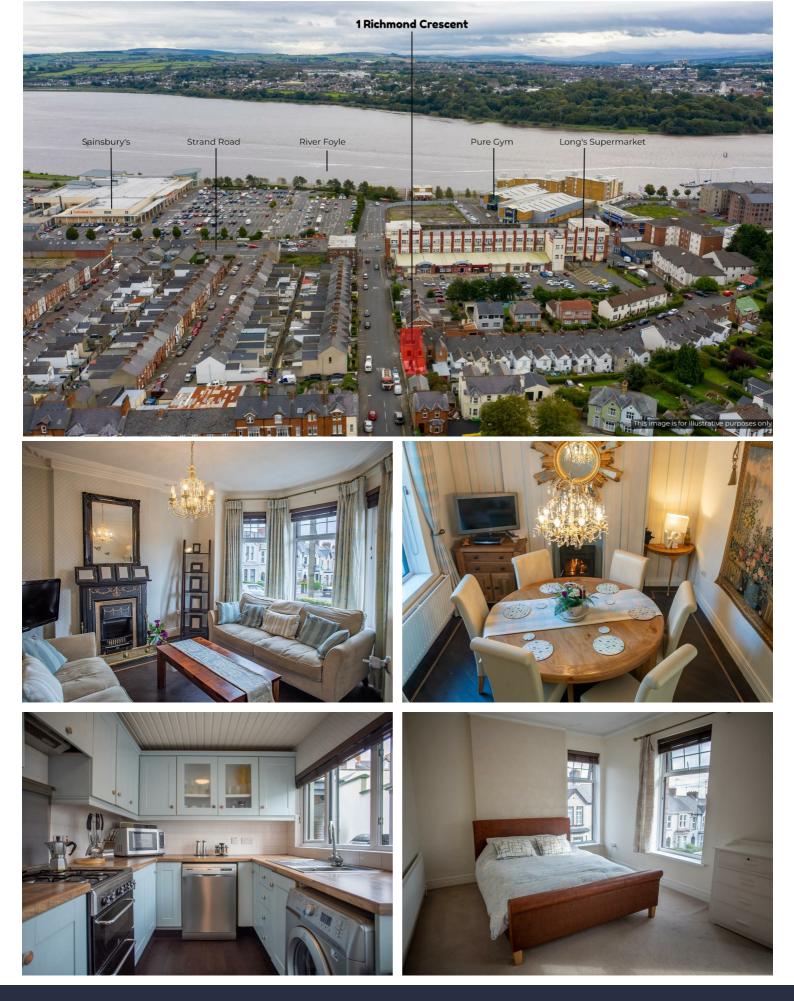

The handsome red brick property, with a prominent bay window to the front enjoys a great river view from the top floor and a convenient setting with an abundance of supermarkets, fast-food, leisure facilities on it's doorstep and within 5 mins walking distance of a nature reserve, cycle path/greenway and riverside walk.

The property boasts spacious high ceilings throughout with enclosed living room, open plan dining room and a kitchen on the ground floor with a private enclosed yard to the rear with detached garage with side return providing direct access to right of way and communal lane-way.