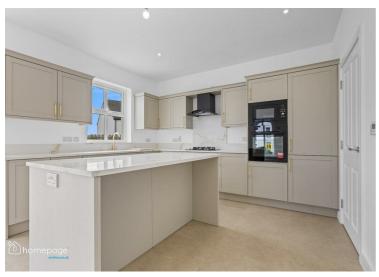

This beautiful detached property is presented in an exceptionally high standard throughout with a spacious entrance hall, downstairs W.C, large lounge area with herringbone flooring throughout, feature media wall, spacious kitchen with a modern design, centre island and stone worktops, separate utility room, and large sunroom area.