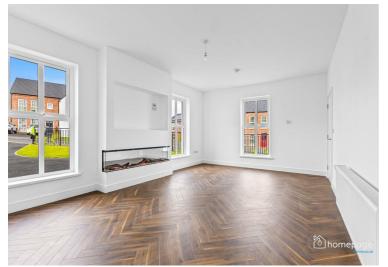

This beautiful detached property is presented in an exceptionally high standard throughout with a spacious entrance hall, downstairs W.C, large lounge area with herringbone flooring throughout, feature media wall, spacious kitchen with a modern design, centre island and stone worktops, separate utility room, and large sunroom area.