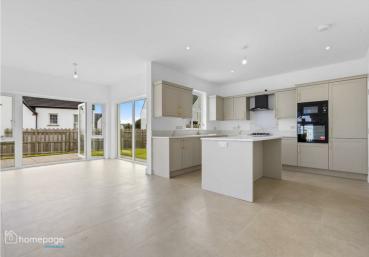

This beautiful detached property is presented in an exceptionally high standard throughout with a spacious entrance hall, downstairs W.C, large lounge area with herringbone flooring throughout, feature media wall, spacious kitchen with a modern design, centre island and stone worktops, separate utility room, and large sunroom area.