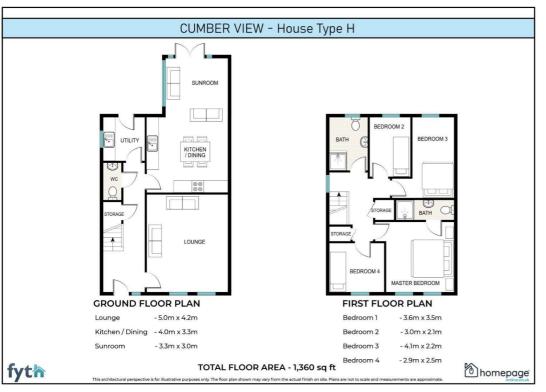

## **House Type H Cumber View** Claudy, BT47 4JX

This wonderful selection of 4 bed semi-detached homes are perfectly spread throughout the Cumber View Development.

With a wide range of high quality external and internal features such as off street parking, private rear garden, paved patio and walkways, front door lighting, built in kitchen, selection of tiling and carpets throughout, storage space, tv points in bedrooms, Cat5 internet points.