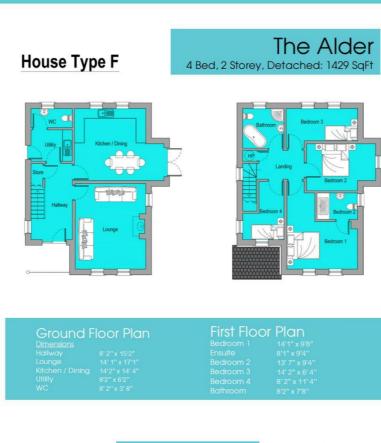

The extensive variety of properties on offer make this development the ideal location for first time buyers, growing families and seniors alike. These very competitively priced properties will be finished to a high, contemporary, full turn key specification. Properties will be of a highly efficient timber frame construction with a stone, brick and smooth render exterior finish creating a contrasting and appealing finish to the development.

Available on Sites :

## Asking price £199,950

## Viewing

Please contact our Homepage NI Office on 08000465102 if you wish to arrange a viewing appointment for this property orrequire further information. BEAUTIFUL NEW BUILD DEVELOPMENT WIDE RANGE OF AFFORDABLE

PROPERTY TYPES

- FULL TURNKEY FINISH
- OIL FIRED CENTRAL HEATING
- WOOD BURNING STOVE





These particulars, whilst believed to be accurate are set out as a general outline only for guidance and do not constitute any part of an offer or contract. Intending purchasers should not rely on them as statements of representation of fact, but must satisfy themselves by inspection or otherwise as to their accuracy. No person in this firms employment has the authority to make or give any representation or warranty in respect of the property.

Homepage Estate Agents Tel: 08000465102 | Email: info@clickhomepage.online www.clickhomepage.online



**Energy Efficiency Rating** 

Very energy efficient - lower running costs

В

Not energy efficient - higher running costs

Environmental Impact (CO<sub>2</sub>) Rating

D

Not environmentally friendly - higher CO2 emission

**Northern Ireland*