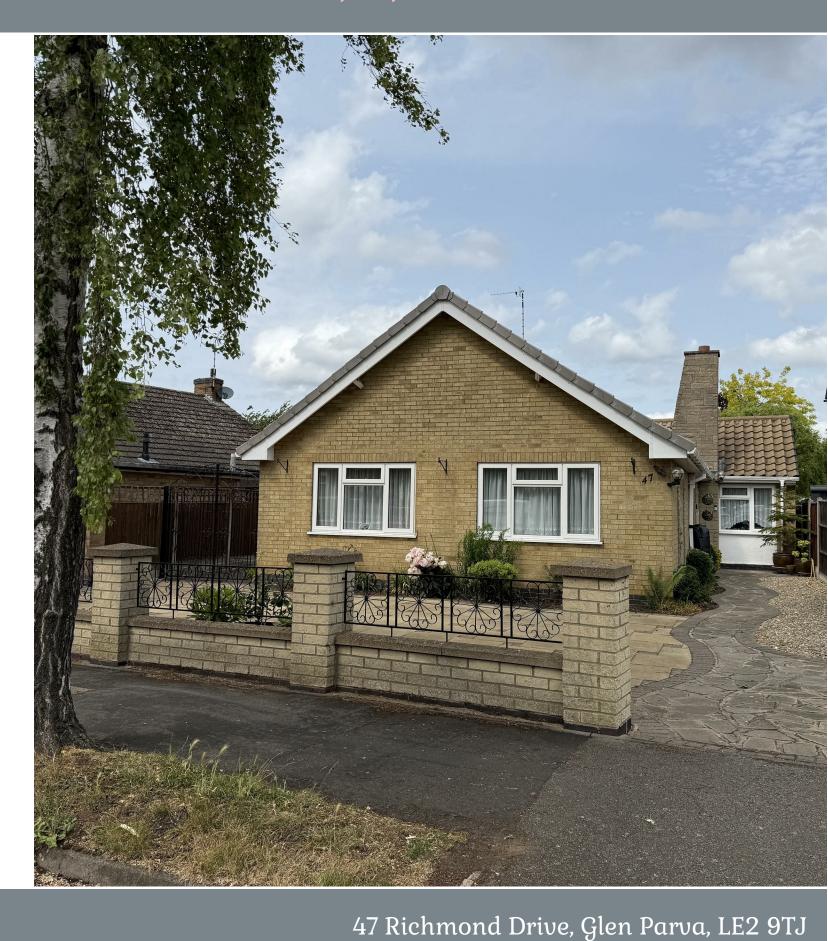

## THE INSIDE STORY

Nestled in a highly sought-after and tranquil location, this charming detached bungalow is a true hidden treasure. Tucked away behind a sweeping drive-in, drive-out driveway, the property immediately impresses with its kerb appeal and generous footprint. Step through the welcoming porch into a light-filled entrance hall, where the warmth of this delightful home begins to unfold. The lounge is an elegant retreat, featuring a striking feature fireplace making it perfect for curling up on cooler evenings and has patio doors that open seamlessly into a bright conservatory, inviting the garden in and creating a wonderful space for relaxing or entertaining year-round. The heart of the home is the generously sized dining kitchen, boasting classic wooden wall and base units, plenty of counter space, and ample room for a large dining table and chairs. A door leads into the garden, making al fresco dining and summer barbecues a breeze. The adjoining utility room provides valuable extra space for laundry and storage. There are three well-proportioned bedrooms, with Bedrooms One and Two benefitting from fitted wardrobes for effortless organisation. The family bathroom is a sanctuary of relaxation, featuring a luxurious spa bath, a separate shower cubicle, and a modern vanity sink unit. A separate WC adds further convenience. Outside, the property truly shines. The extensive, well-established garden is a haven of tranquillity, offering a wealth of mature trees, vibrant borders, and sweeping lawns. A charming patio area is perfect for outdoor entertaining, while the dedicated vegetable and fruit plot invites green-fingered enthusiasts to grow their own. A delightful summer house offers an idyllic spot to unwind with a book or glass of wine, surrounded by nature. A detached garage and the spacious driveway provide plenty of parking and storage options.