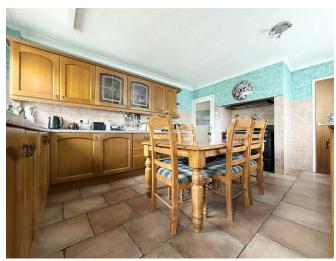

## THE INSIDE STORY

Nestled in a highly sought-after and tranquil location, this charming detached bungalow is a true hidden treasure. Tucked away behind a sweeping drive-in, drive-out driveway, the property immediately impresses with its kerb appeal and generous footprint. Step through the welcoming porch into a light-filled entrance hall, where the warmth of this delightful home begins to unfold. The lounge is an elegant retreat, featuring a striking feature fireplace making it perfect for curling up on cooler evenings and has patio doors that open seamlessly into a bright conservatory, inviting the garden in and creating a wonderful space for relaxing or entertaining year-round. The heart of the home is the generously sized dining kitchen, boasting classic wooden wall and base units, plenty of counter space, and ample room for a large dining table and chairs. A door leads into the garden, making al fresco dining and summer barbecues a breeze. The adjoining utility room provides valuable extra space for laundry and storage. There are three well-proportioned bedrooms, with Bedrooms One and Two benefitting from fitted wardrobes for effortless organisation. The family bathroom is a sanctuary of relaxation, featuring a luxurious spa bath, a separate shower cubicle, and a modern vanity sink unit. A separate WC adds further convenience. Outside, the property truly shines. The extensive, well-established garden is a haven of tranquillity, offering a wealth of mature trees, vibrant borders, and sweeping lawns. A charming patio area is perfect for outdoor entertaining, while the dedicated vegetable and fruit plot invites green-fingered enthusiasts to grow their own. A delightful summer house offers an idyllic spot to unwind with a book or glass of wine, surrounded by nature. A detached garage and the spacious driveway provide plenty of parking and storage options.