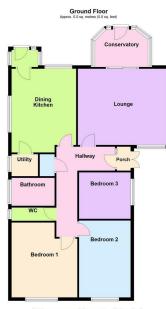

## FLOOR PLAN

## **DIMENSIONS**

Porch

Entrance Hall

Lounge 14' x 17'06 (4.27m x 5.33m)

Conservatory 7'01 x 10'07 (2.16m x 3.23m)

Dining Kitchen 16'06 x 12' (5.03m x 3.66m)

Utility Cupboard 4'06 x 4'01 (1.37m x 1.24m)

Bedroom One 15' x 12'02 (4.57m x 3.71m)

Bedroom Two 15' x 10' (4.57m x 3.05m)

Bedroom Three 9'02 x 10'02 (2.79m x 3.10m)

Bathroom 51 x 8'07 (15.54m x 2.62m)

Separate WC 2'07 x 8'07 (0.79m x 2.62m)