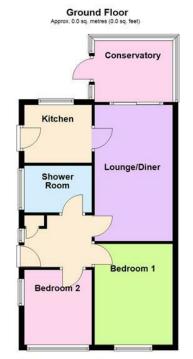

## **FLOOR PLAN**

### DIMENSIONS

Entrance Hall

Lounge Diner 16'03 x 9'1 (4.95m x 2.77m)

Kitchen 6'08 x 8' (2.03m x 2.44m)

Conservatory 7'03 x 9' (2.21m x 2.74m)

Bedroom One 12' x 10' (3.66m x 3.05m)

Bedroom Two 9'11 x 8' (3.02m x 2.44m)

Shower Room 5'10 x 8' (1.78m x 2.44m)

Total area: approx. 0.0 sq. metres (0.0 sq. feet)

ndicated in these sales details excluded from the sale

FIXTURES AND FITTINGS All items in the nature of the vendors fixtures and fittings unless oth VIEWING Via our office at 13 Leicester Road, Wigston, Leicester, LE18 1NR Telephone: OI16 2811 300 - Email: wigston@nestegg-properties.co.uk who will be pleased to arrang FREE PROPERTY VALUATIONS Looking to sell? Need a valuation who will be pleased to arrang Excellent area coverage local offices all working together to sell your property. Giving one of the mo