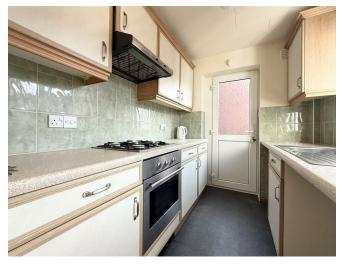

### DIMENSIONS

Entrance Hall

Lounge Diner 16'03 x 9'1 (4.95m x 2.77m)

Kitchen 6'08 x 8' (2.03m x 2.44m)

Conservatory 7'03 x 9' (2.21m x 2.74m)

Bedroom One 12' x 10' (3.66m x 3.05m)

Bedroom Two 9'11 x 8' (3.02m x 2.44m)

# THE INSIDE STORY

This delightful detached bungalow, situated in a highly sought-after location, is offered with no onward chain, making it an excellent opportunity for buyers seeking a stress-free move. The property welcomes you with a bright and spacious entrance hall, leading to a wellproportioned lounge diner, perfect for relaxing or entertaining. Patio doors open into a lovely conservatory, providing additional living space with views over the garden. The well-equipped kitchen offers ample storage and workspace, making meal preparation a breeze. The bungalow features two comfortable bedrooms, ideal for a variety of needs, whether as sleeping quarters, a home office, or a hobby room. A modern shower room completes the interior, offering both style and convenience. Outside, the property benefits from a private driveway, ensuring off-road parking, and a lowmaintenance garden, perfect for those looking to enjoy outdoor space without the upkeep. With its fantastic location and no onward chain, this bungalow is a rare find and ready for its next owners to move in and make *it their own.* 