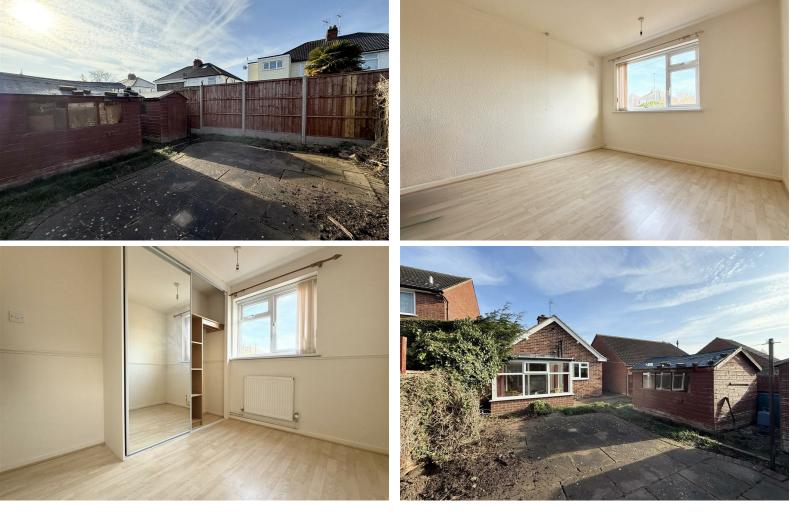

#### **OVERVIEW**

- Lovely Detached Bungalow
- Sought After Location
- No Onward Chain
- Lounge Diner
- Kitchen & Conservatory
- Two Bedrooms
- Shower Room
- Driveway & Garden
- EER Rating D, Freehold
- Council Tax Band -B

# THE INSIDE STORY

This delightful detached bungalow, situated in a highly sought-after location, is offered with no onward chain, making it an excellent opportunity for buyers seeking a stress-free move. The property welcomes you with a bright and spacious entrance hall, leading to a wellproportioned lounge diner, perfect for relaxing or entertaining. Patio doors open into a lovely conservatory, providing additional living space with views over the garden. The well-equipped kitchen offers ample storage and workspace, making meal preparation a breeze. The bungalow features two comfortable bedrooms, ideal for a variety of needs, whether as sleeping quarters, a home office, or a hobby room. A modern shower room completes the interior, offering both style and convenience. Outside, the property benefits from a private driveway, ensuring off-road parking, and a lowmaintenance garden, perfect for those looking to enjoy outdoor space without the upkeep. With its fantastic location and no onward chain, this bungalow is a rare find and ready for its next owners to move in and make *it their own.* 