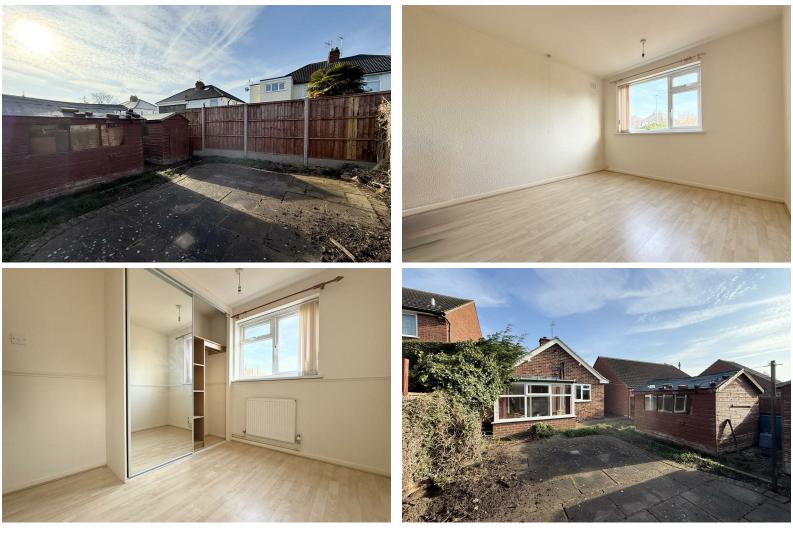

### DIMENSIONS

Entrance Hall

Lounge Diner 16'03 x 9'1 (4.95m x 2.77m)

Kitchen 6'08 x 8' (2.03m x 2.44m)

Conservatory 7'03 x 9' (2.21m x 2.74m)

Bedroom One 12' x 10' (3.66m x 3.05m)

Bedroom Two 9'11 x 8' (3.02m x 2.44m)

#### **OVERVIEW**

- Lovely Detached Bungalow
- Sought After Location
- No Onward Chain
- Lounge Diner
- Kitchen & Conservatory
- Two Bedrooms
- Shower Room
- Driveway & Garden
- EER Rating D, Freehold
- Council Tax Band -B

# THE INSIDE STORY

This delightful detached bungalow, situated in a highly sought-after location, is offered with no onward chain, making it an excellent opportunity for buyers seeking a stress-free move. The property welcomes you with a bright and spacious entrance hall, leading to a wellproportioned lounge diner, perfect for relaxing or entertaining. Patio doors open into a lovely conservatory, providing additional living space with views over the garden. The well-equipped kitchen offers ample storage and workspace, making meal preparation a breeze. The bungalow features two comfortable bedrooms, ideal for a variety of needs, whether as sleeping quarters, a home office, or a hobby room. A modern shower room completes the interior, offering both style and convenience. Outside, the property benefits from a private driveway, ensuring off-road parking, and a lowmaintenance garden, perfect for those looking to enjoy outdoor space without the upkeep. With its fantastic location and no onward chain, this bungalow is a rare find and ready for its next owners to move in and make *it their own.* 