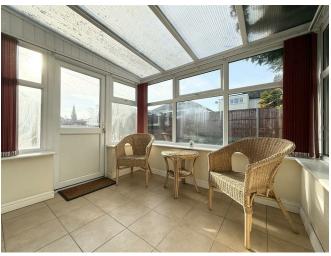

### DIMENSIONS

Entrance Hall

Lounge Diner 16'03 x 9'1 (4.95m x 2.77m)

Kitchen 6'08 x 8' (2.03m x 2.44m)

Conservatory 7'03 x 9' (2.21m x 2.74m)

Bedroom One 12' x 10' (3.66m x 3.05m)

Bedroom Two 9'11 x 8' (3.02m x 2.44m)

# THE INSIDE STORY

This delightful detached bungalow, situated in a highly sought-after location, is offered with no onward chain, making it an excellent opportunity for buyers seeking a stress-free move. The property welcomes you with a bright and spacious entrance hall, leading to a wellproportioned lounge diner, perfect for relaxing or entertaining. Patio doors open into a lovely conservatory, providing additional living space with views over the garden. The well-equipped kitchen offers ample storage and workspace, making meal preparation a breeze. The bungalow features two comfortable bedrooms, ideal for a variety of needs, whether as sleeping quarters, a home office, or a hobby room. A modern shower room completes the interior, offering both style and convenience. Outside, the property benefits from a private driveway, ensuring off-road parking, and a lowmaintenance garden, perfect for those looking to enjoy outdoor space without the upkeep. With its fantastic location and no onward chain, this bungalow is a rare find and ready for its next owners to move in and make *it their own.* 